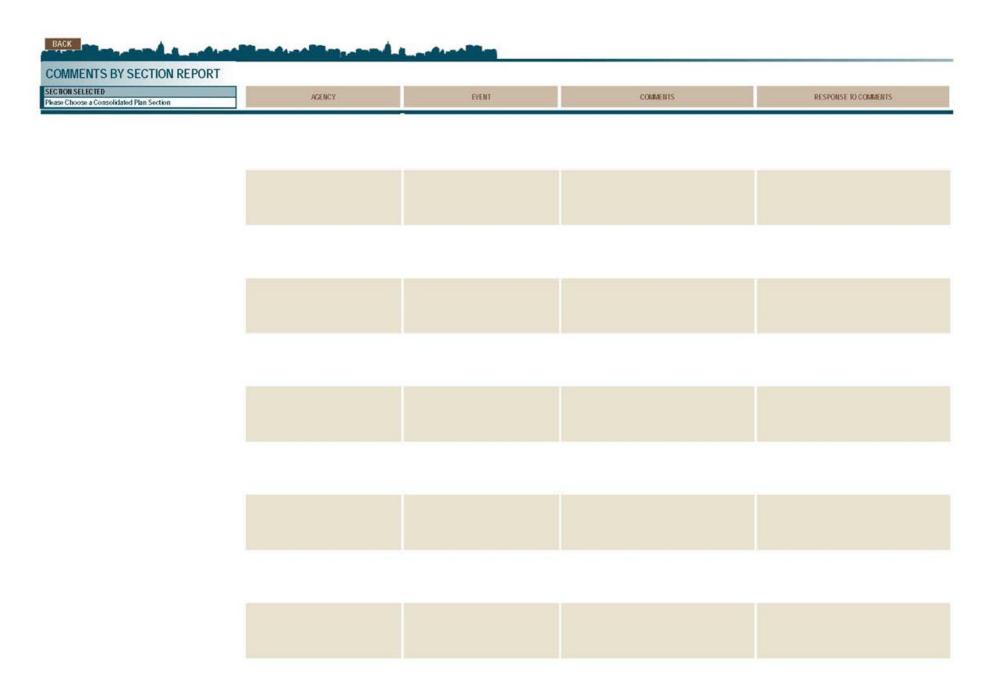

The **Reports** tab will aggregate and show the comments made by Agency, by Event, or by the Section of the Consolidated Plan that it addresses. These reports will help you respond to the Consultation narratives in section PR-10 of the Consolidated Plan template in IDIS.

# Using Stakeholder Input in Consolidated Planning Tool

Version 1.0

The consolidated planning process requires jurisdictions to reach out and consult with other public and private agencies when developing the plan. The plan itself must include a summary of the consultation process, including identification of the agencies that participated in the process. Jurisdictions also are required to summarize their efforts to enhance coordination between public and private agencies. Click on the **Reports** tabs in order to view the events held, the agencies that participated in events, and the comments made about the Consolidated Plan.

#### SPREADSHEET SHORTCUTS

| 1 | The Reports by Agency tab will list all of the comments and events associated with an agency.                  | <b>•</b>    |
|---|----------------------------------------------------------------------------------------------------------------|-------------|
| 2 | The Reports by Events tab will list all of the agencies and comments active at an event                        | <b>•</b>    |
| 3 | The Reports by Con Plan Section tab will list all of the comments made related to a specific Con Plan section. | <b>&gt;</b> |