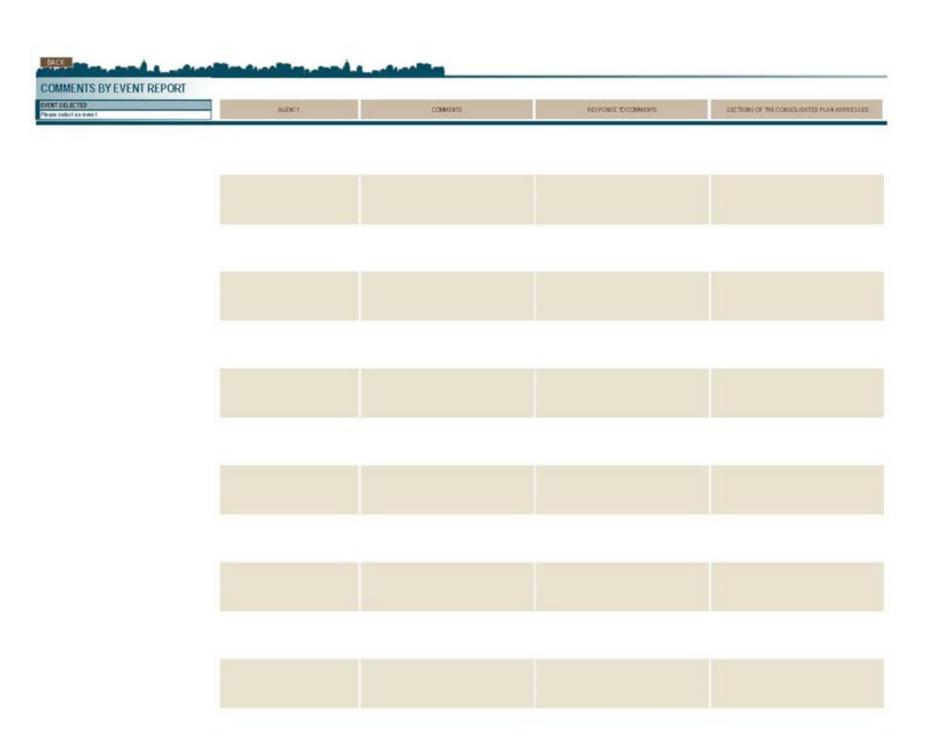

The **Reports** tab will aggregate and show the comments made by Agency, by Event, or by the Section of the Consolidated Plan that it addresses. These reports will help you respond to the Consultation narratives in section PR-10 of the Consolidated Plan template in IDIS.

# Using Stakeholder Input in Consolidated Planning Tool

Version 1.0

The consolidated planning process requires jurisdictions to reach out and consult with other public and private agencies when developing the plan. The plan itself must include a summary of the consultation process, including identification of the agencies that participated in the process. Jurisdictions also are required to summarize their efforts to enhance coordination between public and private agencies. Click on the **Reports** tabs in order to view the events held, the agencies that participated in events, and the comments made about the Consolidated Plan.

#### SPREADSHEET SHORTCUTS

| 1 | The Reports by Agency tab will list all of the comments and events associated with an agency.                  | <b>•</b>    |
|---|----------------------------------------------------------------------------------------------------------------|-------------|
| 2 | The Reports by Events tab will list all of the agencies and comments active at an event                        | <b>•</b>    |
| 3 | The Reports by Con Plan Section tab will list all of the comments made related to a specific Con Plan section. | <b>&gt;</b> |