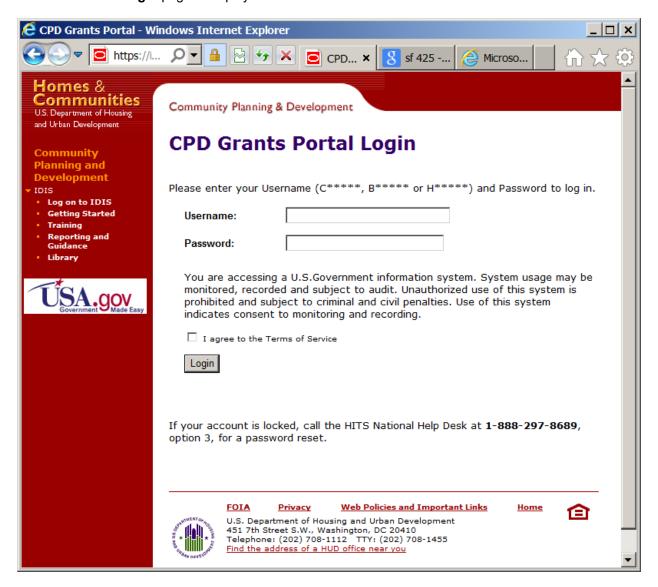

## 2.1 Logging In

To log in to the IDIS Online application in the **Production** environment:

- 1. Type <a href="https://idis.hud.gov/idis/">https://idis.hud.gov/idis/</a> in the Address field of your browser.
- 2. Press the Enter key.

The IDIS Login page is displayed.

- 3. Type your C ID / B ID / H ID and your password in the appropriate fields.
- 4. Agree to the Terms of Service.
- 5. Click the **Login** button.
- 6. If your user id has only one profile, you will be taken directly to the **Welcome** page. If your user id has multiple profiles, **Profile Selection** page is displayed with all your available **Profiles** listed. The **Profile Selection** will vary depending on your profile.

7. Select your profile, and then click the **Select Profile** button.

The Welcome page is displayed.

See the following section, *Running Reports*, for step-by-step procedures accessing the IDIS Online reporting capability and running a report.