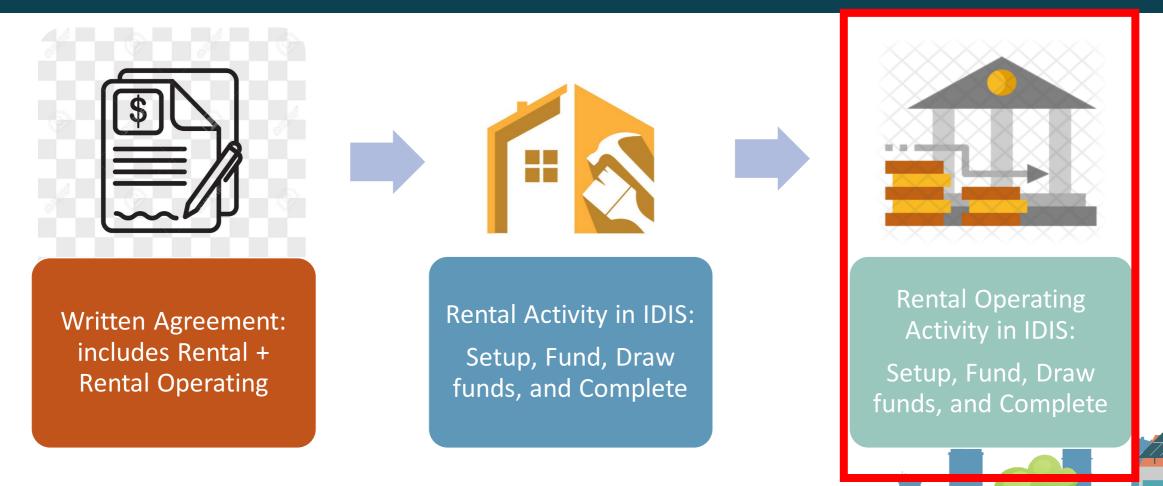

### HOME-ARP Rental & Rental Operating Overview

# Rental Operating Reporting in IDIS

- All setup and accomplishment detail will auto-populate from the data entered on the setup and accomplishment screens from the rental activity
- If associated Rental activity is "Open" or "Canceled," the PJ cannot edit, adjust funding, draw funds or complete the Rental Operating activity
- Rental Operating activities are not subject to 4-year project completion requirement