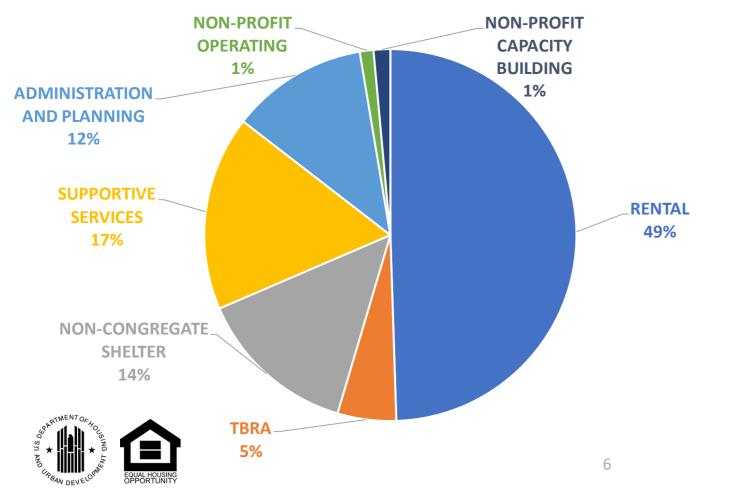

### Distribution of HOME-ARP Funds by Activity

### How PJs Plan to Use HOME-ARP Funds