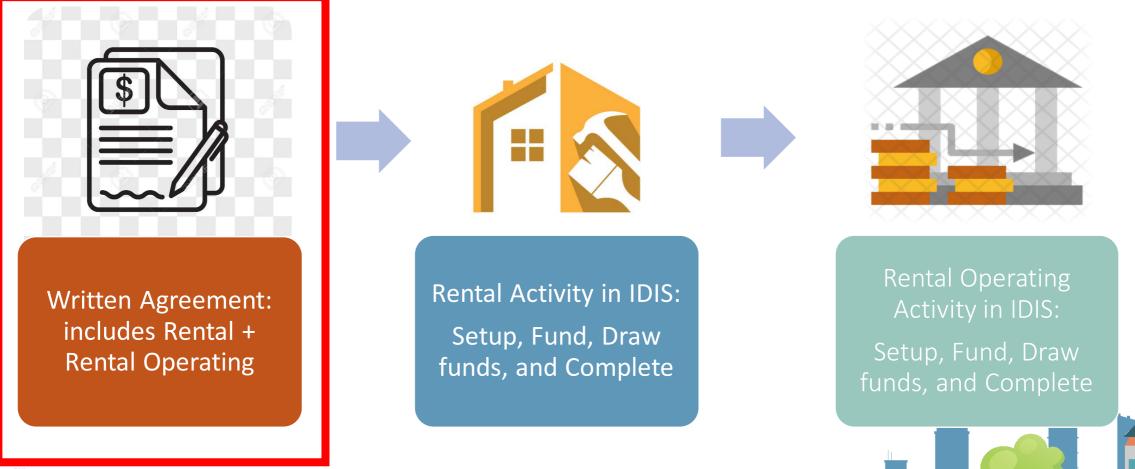

### HOME-ARP Rental & Rental Operating Overview

## Rental & Rental Operating Reporting in IDIS

- HOME-ARP Rental and Rental Operating are *separate activities*
- Rental Operating activity *cannot* exist without a *completed* Rental activity
- HOME-ARP Rental activity must be:
  - (1) Marked as needing rental operating assistance, AND
  - (2) In "Completed" status