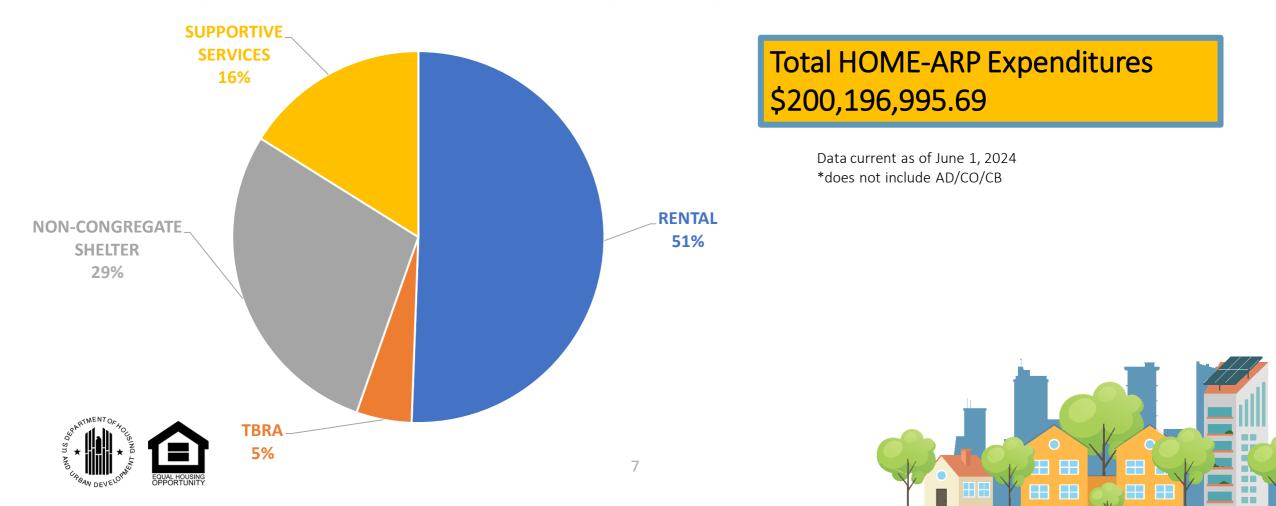

Management Specialist, PPD, OAHP







## Introduction and HOME-ARP Program Status

### HOME-ARP Activities: Rental, Rental Operating & TBRA

# Reporting HOME-ARP Activity Accomplishments in IDIS









# HOME-ARP Program Status

### HOME-ARP Allocation Plan Updates

- 648 PJs eligible for HOME-ARP allocation
  - Allocation plans were submitted 643 99%
  - PJs declined HOME-ARP funds
  - Accepted allocation plans
  - Plans to be resubmitted/under review 4

\* Data current as of June 1, 2024





<1%

98%

<1%

5

638

### How PJs Plan to Use HOME-ARP Funds

### Distribution of HOME-ARP Funds by Activity



### Housing Goals

- 22,046 Units Produced
- 24,715 Units Supported

\* Data current as of June 1, 2024



### HOME-ARP Funds Expended

### Expenditure of HOME-ARP Funds by Activity







# HOME-ARP Activities

### **HOME-ARP** Activities

### HOME-ARP Activity Types:

- Rental & Rental Operating
- Tenant Based Rental Assistance (TBRA)

### HOME-ARP Activity Reporting Information depends on:

- Activity Type
- Definition of HOME-ARP Project per the HOME-ARP Notice









# HOME-ARP Rental & Rental Operating

# HOME-ARP Rental Housing Eligible Costs

- Eligible costs in CPD Notice 21-10, Section VI.B.5 (grouped here for convenience):
  - Rental Development, items A D and F
  - Relocation, item E
  - Rental Operating: Ongoing Operating Cost Assistance and Capitalized Operating Cost Assistance Reserve, item G





### Eligible Cost: Development

- Hard costs: construction, rehab, acquisition, demolition
- Soft costs: construction, rehab, acquisition, demolition
- Refin