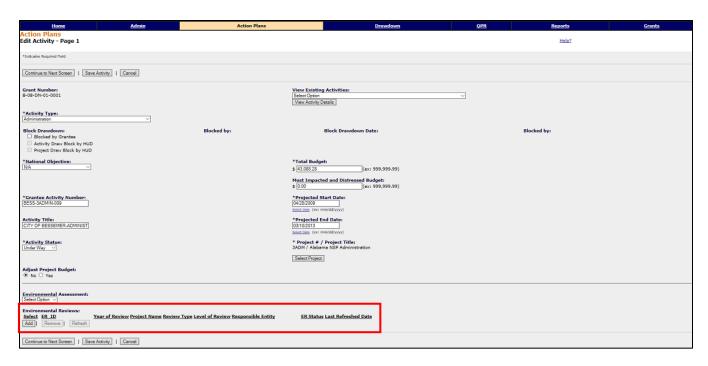

After clicking on the 'Action Plan Status' link, DRGR displays the 'Edit Action Plan' screen. Select an activity to display the 'Edit Activity – Page 1' shown below. To add an environmental review, select the 'Add' button under the 'Environmental Reviews' section. The system then displays the 'Environmental Review Search' screen.