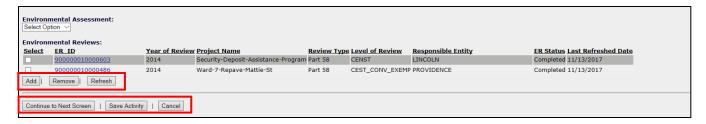

Grantee users must click the 'Save Activity' button to save the environmental reviews and complete the process. The environmental reviews will remain unless removed. To remove an environmental review from an activity, navigate to 'Edit Action Plan – Page 1' screen, select an environmental review and select the 'Remove' button under the 'Environmental Reviews' section.

If an environmental review is updated in the HEROS system, users can refresh/update the reviews in DRGR by selecting the 'Refresh' button and clicking the 'Save Activity' button.