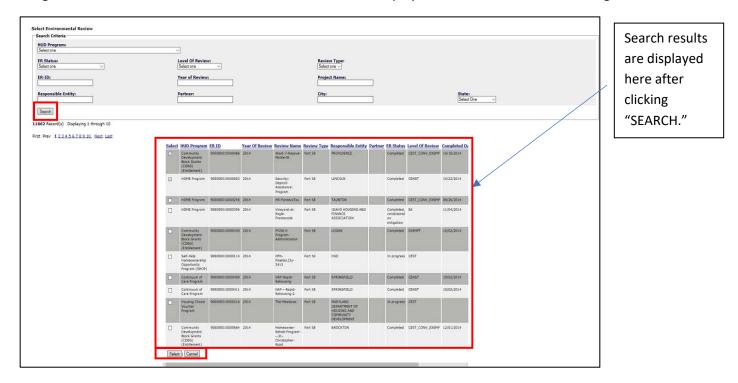

Several attributes are available as filters in the search parameters on the 'Search Environmental Review' screen. After entering search criteria and selecting 'Search', environmental review results are displayed. Grantee users can select one or more records from the search results and click the 'Select' button to return to 'Edit Action Plan – Page 1' screen. The selected environmental review will be displayed on the 'Edit Action Plan – Page 1'.