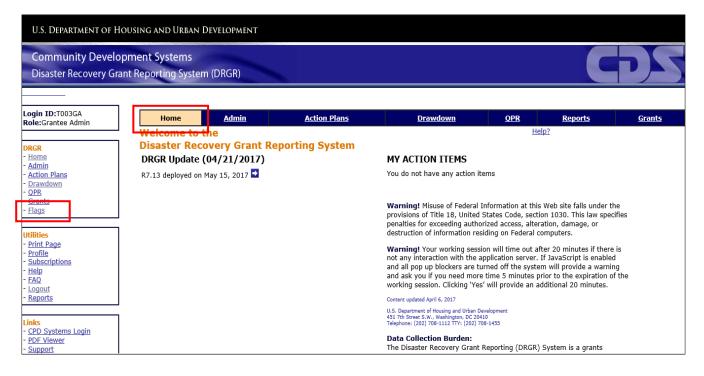

# Searching and Viewing Flags

Grantees and HUD users can access Flags from the Home Screen. Clicking on the link will load the Manage Flagged Items screen and a search function will be displayed. Grantees will be able to edit flags from this link. HUD users can only view flags from this link.