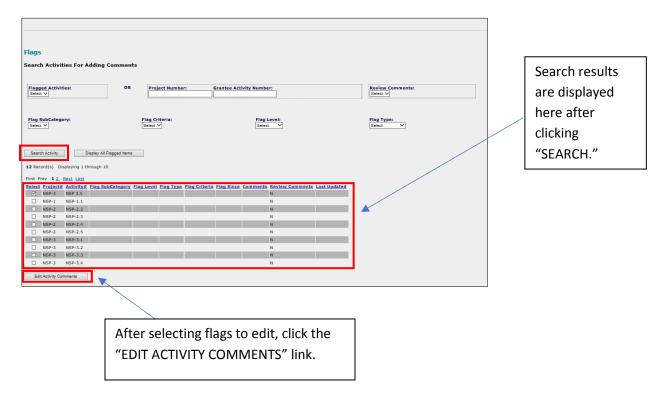

#### **HUD Users**

HUD users add comments to flagged activities in the Action Plan or QPR module. Active flags are displayed on the Review Action Plan Screen and Review QPR Screen. By clicking "SEARCH" all flags for the chosen grant are displayed as shown in the screen shot below. Users can also choose from the available filters described above prior to clicking "SEARCH" to narrow the results. Users can comment on flags by selecting the flag and clicking on "EDIT ACTIVITY COMMENTS" at the bottom of the screen. As with Grantee user comments, the screen allows the HUD user to comment on one or multiple flags.