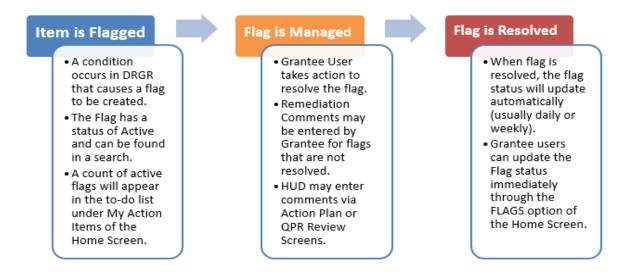

# **Flag Work Flow**

The following figure depicts the basic work flow of DRGR flags: