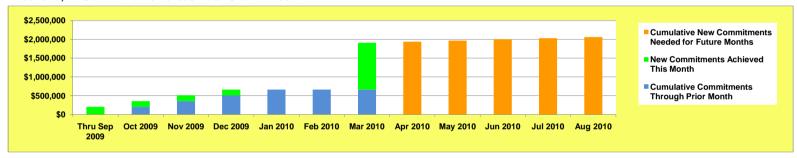

### Westland, MI Commitments Trend (Cumulative Commitments)

### Westland, MI Commitments Versus Total Grant Amount

## Westland, MI committed \$1,247,550 during March and needs to average \$30,690 per month for April through August