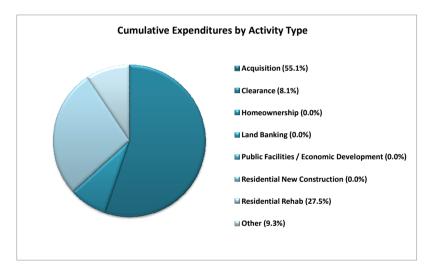

### Expenditures by Activity Type for Westland, MI (Cumulative Through 04-02-10)

| Acquisition                              | \$343,940 | 55.1%  |
|------------------------------------------|-----------|--------|
| Clearance                                | \$50,534  | 8.1%   |
| Homeownership                            | \$0       | 0.0%   |
| Land Banking                             | \$0       | 0.0%   |
| Public Facilities / Economic Development | \$0       | 0.0%   |
| Residential New Construction             | \$0       | 0.0%   |
| Residential Rehab                        | \$171,475 | 27.5%  |
| Other                                    | \$57,989  | 9.3%   |
| Cumulative Expenditures                  | \$623,937 | 100.0% |