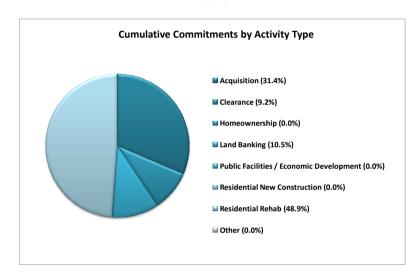

### Commitments by Activity Type for Westland, MI (Cumulative Through 04-02-10)

| Acquisition                              | \$600,000   | 31.4%  |
|------------------------------------------|-------------|--------|
| Clearance                                | \$175,000   | 9.2%   |
| Homeownership                            | \$0         | 0.0%   |
| Land Banking                             | \$200,722   | 10.5%  |
| Public Facilities / Economic Development | \$0         | 0.0%   |
| Residential New Construction             | \$0         | 0.0%   |
| Residential Rehab                        | \$932,550   | 48.9%  |
| Other                                    | \$0         | 0.0%   |
| Cumulative Commitments                   | \$1,908,272 | 100.0% |