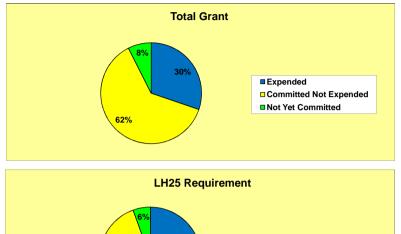

UD FO Detroit FO
State Michigan

| Total Grant |                                                                                                                                 | LH25 Requirement                                                                                                                                             |                                                                                                                                                                                                                                                                                                                                                                                                                                                                                                                                                                                                                                                                                                                                                                                                                                                                                                                                                                                                                                                                                                                                                                                                                                                                                                                                                                                                                                                                                                                                                                                                                                                                                                                                                                                                                                                                                                                                                                                                                                                                                                                            |
|-------------|---------------------------------------------------------------------------------------------------------------------------------|--------------------------------------------------------------------------------------------------------------------------------------------------------------|----------------------------------------------------------------------------------------------------------------------------------------------------------------------------------------------------------------------------------------------------------------------------------------------------------------------------------------------------------------------------------------------------------------------------------------------------------------------------------------------------------------------------------------------------------------------------------------------------------------------------------------------------------------------------------------------------------------------------------------------------------------------------------------------------------------------------------------------------------------------------------------------------------------------------------------------------------------------------------------------------------------------------------------------------------------------------------------------------------------------------------------------------------------------------------------------------------------------------------------------------------------------------------------------------------------------------------------------------------------------------------------------------------------------------------------------------------------------------------------------------------------------------------------------------------------------------------------------------------------------------------------------------------------------------------------------------------------------------------------------------------------------------------------------------------------------------------------------------------------------------------------------------------------------------------------------------------------------------------------------------------------------------------------------------------------------------------------------------------------------------|
|             | National                                                                                                                        | ·                                                                                                                                                            | National                                                                                                                                                                                                                                                                                                                                                                                                                                                                                                                                                                                                                                                                                                                                                                                                                                                                                                                                                                                                                                                                                                                                                                                                                                                                                                                                                                                                                                                                                                                                                                                                                                                                                                                                                                                                                                                                                                                                                                                                                                                                                                                   |
| Grantee     | Average                                                                                                                         | Grantee                                                                                                                                                      | Average                                                                                                                                                                                                                                                                                                                                                                                                                                                                                                                                                                                                                                                                                                                                                                                                                                                                                                                                                                                                                                                                                                                                                                                                                                                                                                                                                                                                                                                                                                                                                                                                                                                                                                                                                                                                                                                                                                                                                                                                                                                                                                                    |
| \$2,061,722 |                                                                                                                                 | \$515,431 *                                                                                                                                                  |                                                                                                                                                                                                                                                                                                                                                                                                                                                                                                                                                                                                                                                                                                                                                                                                                                                                                                                                                                                                                                                                                                                                                                                                                                                                                                                                                                                                                                                                                                                                                                                                                                                                                                                                                                                                                                                                                                                                                                                                                                                                                                                            |
| \$1,908,272 |                                                                                                                                 | \$486,980                                                                                                                                                    |                                                                                                                                                                                                                                                                                                                                                                                                                                                                                                                                                                                                                                                                                                                                                                                                                                                                                                                                                                                                                                                                                                                                                                                                                                                                                                                                                                                                                                                                                                                                                                                                                                                                                                                                                                                                                                                                                                                                                                                                                                                                                                                            |
| 92.6%       | 44.3%                                                                                                                           | 94.5%                                                                                                                                                        | 49.8%                                                                                                                                                                                                                                                                                                                                                                                                                                                                                                                                                                                                                                                                                                                                                                                                                                                                                                                                                                                                                                                                                                                                                                                                                                                                                                                                                                                                                                                                                                                                                                                                                                                                                                                                                                                                                                                                                                                                                                                                                                                                                                                      |
| \$1,247,550 |                                                                                                                                 | \$366,980                                                                                                                                                    |                                                                                                                                                                                                                                                                                                                                                                                                                                                                                                                                                                                                                                                                                                                                                                                                                                                                                                                                                                                                                                                                                                                                                                                                                                                                                                                                                                                                                                                                                                                                                                                                                                                                                                                                                                                                                                                                                                                                                                                                                                                                                                                            |
| \$233,500   |                                                                                                                                 | \$65,905                                                                                                                                                     |                                                                                                                                                                                                                                                                                                                                                                                                                                                                                                                                                                                                                                                                                                                                                                                                                                                                                                                                                                                                                                                                                                                                                                                                                                                                                                                                                                                                                                                                                                                                                                                                                                                                                                                                                                                                                                                                                                                                                                                                                                                                                                                            |
| 534.3%      | 77.9%                                                                                                                           | 556.8%                                                                                                                                                       | 104.3%                                                                                                                                                                                                                                                                                                                                                                                                                                                                                                                                                                                                                                                                                                                                                                                                                                                                                                                                                                                                                                                                                                                                                                                                                                                                                                                                                                                                                                                                                                                                                                                                                                                                                                                                                                                                                                                                                                                                                                                                                                                                                                                     |
| \$30,690    |                                                                                                                                 | \$5,690                                                                                                                                                      |                                                                                                                                                                                                                                                                                                                                                                                                                                                                                                                                                                                                                                                                                                                                                                                                                                                                                                                                                                                                                                                                                                                                                                                                                                                                                                                                                                                                                                                                                                                                                                                                                                                                                                                                                                                                                                                                                                                                                                                                                                                                                                                            |
| 13.1%       |                                                                                                                                 | 8.6%                                                                                                                                                         |                                                                                                                                                                                                                                                                                                                                                                                                                                                                                                                                                                                                                                                                                                                                                                                                                                                                                                                                                                                                                                                                                                                                                                                                                                                                                                                                                                                                                                                                                                                                                                                                                                                                                                                                                                                                                                                                                                                                                                                                                                                                                                                            |
| \$623,937   |                                                                                                                                 | \$171,475                                                                                                                                                    |                                                                                                                                                                                                                                                                                                                                                                                                                                                                                                                                                                                                                                                                                                                                                                                                                                                                                                                                                                                                                                                                                                                                                                                                                                                                                                                                                                                                                                                                                                                                                                                                                                                                                                                                                                                                                                                                                                                                                                                                                                                                                                                            |
| 30.3%       | 19.1%                                                                                                                           | 33.3%                                                                                                                                                        | 18.5%                                                                                                                                                                                                                                                                                                                                                                                                                                                                                                                                                                                                                                                                                                                                                                                                                                                                                                                                                                                                                                                                                                                                                                                                                                                                                                                                                                                                                                                                                                                                                                                                                                                                                                                                                                                                                                                                                                                                                                                                                                                                                                                      |
| \$0         |                                                                                                                                 | N/A                                                                                                                                                          |                                                                                                                                                                                                                                                                                                                                                                                                                                                                                                                                                                                                                                                                                                                                                                                                                                                                                                                                                                                                                                                                                                                                                                                                                                                                                                                                                                                                                                                                                                                                                                                                                                                                                                                                                                                                                                                                                                                                                                                                                                                                                                                            |
| 0.0%        | 0.4%                                                                                                                            | N/A                                                                                                                                                          |                                                                                                                                                                                                                                                                                                                                                                                                                                                                                                                                                                                                                                                                                                                                                                                                                                                                                                                                                                                                                                                                                                                                                                                                                                                                                                                                                                                                                                                                                                                                                                                                                                                                                                                                                                                                                                                                                                                                                                                                                                                                                                                            |
|             | Grantee<br>\$2,061,722<br>\$1,908,272<br>92.6%<br>\$1,247,550<br>\$233,500<br>534.3%<br>\$30,690<br>13.1%<br>\$623,937<br>30.3% | National Average   \$2,061,722   \$1,908,272   92.6%   44.3%   \$1,247,550   \$233,500   534.3%   77.9%   \$30,690   13.1%   \$623,937   30.3%   19.1%   \$0 | National   Average   State   State |

### Westland, MI Commitments Versus Total Grant Amount