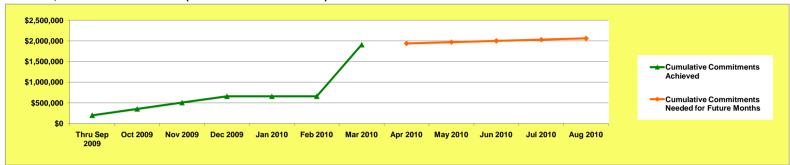

ed \$1,247,550 during March and needs to average \$30,690 per month for April through August

## Westland, MI Commitments Trend (Monthly Commitments)



Westland, MI
March 2010 Grantee Report (current data are as of 04-05-2010, prior data are as of 03-02-2010)

Region V Detroit FO Michigan

<sup>\*</sup> The LH25 minimum requirement is 25% of the total grant amount, benefitting households with incomes below 50% AMI.

<sup>\*\*</sup> The trend goal is the average future monthly commitment rate required in order to fully commit the Total NSP Funding by August 30, 2010

Mar 2010 Grantee Report - Westland, MI



Westland, MI NSP-1 Grant Amount is \$2,061,722 \$1,908,272 (92.6%) has been committed \$623,937 (30.3%) has been expended

### Westland, MI Commitments Trend (Cumulative Commitments)



### Westland, MI Commitments Versus Total Grant Amount



## Westland, MI Expenditures Trend (Monthly Expenditures)



Westland, MI expended \$148,797 during March and needs to average \$41,080 per month for April 2010 through February 2013

Mar 2010 Grantee Report - Westland, MI



Westland, MI NSP-1 Grant Amount is \$2,061,722 \$1,908,272 (92.6%) has been committed \$623,937 (30.3%) has been expended



### Summary of NSP-1 Reporting Measures and Performance Ratio for Westland, MI (Cumulative through 04-06-10)

|                                   | (A) Projected<br>Measures | (B) Actual<br>Measures                           | (C) Percentage<br>(B ÷ A) | (D) % of Grant<br>Expended | (E) Performance<br>Ratio (C ÷ D) |
|-----------------------------------|---------------------------|-----