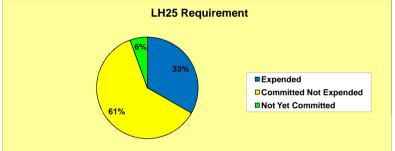

UD FO Detroit FO
State Michigan

| Total Grant |                                                                                                                                 | LH25 Requirement                                                                                                                                             |                                                                                                                                                                                                                                                                                                                                                                                                                                                                                                                                                                                                                                                                                                                                                                                                                                                                                                                                                                                                                                                                                                                                                                                                                                                                                                                                                                                                                                                                                                                                                                                                                                                                                                                                                                                                                                                                                                                                                                                                                                                                                                                            |
|-------------|---------------------------------------------------------------------------------------------------------------------------------|--------------------------------------------------------------------------------------------------------------------------------------------------------------|----------------------------------------------------------------------------------------------------------------------------------------------------------------------------------------------------------------------------------------------------------------------------------------------------------------------------------------------------------------------------------------------------------------------------------------------------------------------------------------------------------------------------------------------------------------------------------------------------------------------------------------------------------------------------------------------------------------------------------------------------------------------------------------------------------------------------------------------------------------------------------------------------------------------------------------------------------------------------------------------------------------------------------------------------------------------------------------------------------------------------------------------------------------------------------------------------------------------------------------------------------------------------------------------------------------------------------------------------------------------------------------------------------------------------------------------------------------------------------------------------------------------------------------------------------------------------------------------------------------------------------------------------------------------------------------------------------------------------------------------------------------------------------------------------------------------------------------------------------------------------------------------------------------------------------------------------------------------------------------------------------------------------------------------------------------------------------------------------------------------------|
|             | National                                                                                                                        | ·                                                                                                                                                            | National                                                                                                                                                                                                                                                                                                                                                                                                                                                                                                                                                                                                                                                                                                                                                                                                                                                                                                                                                                                                                                                                                                                                                                                                                                                                                                                                                                                                                                                                                                                                                                                                                                                                                                                                                                                                                                                                                                                                                                                                                                                                                                                   |
| Grantee     | Average                                                                                                                         | Grantee                                                                                                                                                      | Average                                                                                                                                                                                                                                                                                                                                                                                                                                                                                                                                                                                                                                                                                                                                                                                                                                                                                                                                                                                                                                                                                                                                                                                                                                                                                                                                                                                                                                                                                                                                                                                                                                                                                                                                                                                                                                                                                                                                                                                                                                                                                                                    |
| \$2,061,722 |                                                                                                                                 | \$515,431 *                                                                                                                                                  |                                                                                                                                                                                                                                                                                                                                                                                                                                                                                                                                                                                                                                                                                                                                                                                                                                                                                                                                                                                                                                                                                                                                                                                                                                                                                                                                                                                                                                                                                                                                                                                                                                                                                                                                                                                                                                                                                                                                                                                                                                                                                                                            |
| \$1,908,272 |                                                                                                                                 | \$486,980                                                                                                                                                    |                                                                                                                                                                                                                                                                                                                                                                                                                                                                                                                                                                                                                                                                                                                                                                                                                                                                                                                                                                                                                                                                                                                                                                                                                                                                                                                                                                                                                                                                                                                                                                                                                                                                                                                                                                                                                                                                                                                                                                                                                                                                                                                            |
| 92.6%       | 44.3%                                                                                                                           | 94.5%                                                                                                                                                        | 49.8%                                                                                                                                                                                                                                                                                                                                                                                                                                                                                                                                                                                                                                                                                                                                                                                                                                                                                                                                                                                                                                                                                                                                                                                                                                                                                                                                                                                                                                                                                                                                                                                                                                                                                                                                                                                                                                                                                                                                                                                                                                                                                                                      |
| \$1,247,550 |                                                                                                                                 | \$366,980                                                                                                                                                    |                                                                                                                                                                                                                                                                                                                                                                                                                                                                                                                                                                                                                                                                                                                                                                                                                                                                                                                                                                                                                                                                                                                                                                                                                                                                                                                                                                                                                                                                                                                                                                                                                                                                                                                                                                                                                                                                                                                                                                                                                                                                                                                            |
| \$233,500   |                                                                                                                                 | \$65,905                                                                                                                                                     |                                                                                                                                                                                                                                                                                                                                                                                                                                                                                                                                                                                                                                                                                                                                                                                                                                                                                                                                                                                                                                                                                                                                                                                                                                                                                                                                                                                                                                                                                                                                                                                                                                                                                                                                                                                                                                                                                                                                                                                                                                                                                                                            |
| 534.3%      | 77.9%                                                                                                                           | 556.8%                                                                                                                                                       | 104.3%                                                                                                                                                                                                                                                                                                                                                                                                                                                                                                                                                                                                                                                                                                                                                                                                                                                                                                                                                                                                                                                                                                                                                                                                                                                                                                                                                                                                                                                                                                                                                                                                                                                                                                                                                                                                                                                                                                                                                                                                                                                                                                                     |
| \$30,690    |                                                                                                                                 | \$5,690                                                                                                                                                      |                                                                                                                                                                                                                                                                                                                                                                                                                                                                                                                                                                                                                                                                                                                                                                                                                                                                                                                                                                                                                                                                                                                                                                                                                                                                                                                                                                                                                                                                                                                                                                                                                                                                                                                                                                                                                                                                                                                                                                                                                                                                                                                            |
| 13.1%       |                                                                                                                                 | 8.6%                                                                                                                                                         |                                                                                                                                                                                                                                                                                                                                                                                                                                                                                                                                                                                                                                                                                                                                                                                                                                                                                                                                                                                                                                                                                                                                                                                                                                                                                                                                                                                                                                                                                                                                                                                                                                                                                                                                                                                                                                                                                                                                                                                                                                                                                                                            |
| \$623,937   |                                                                                                                                 | \$171,475                                                                                                                                                    |                                                                                                                                                                                                                                                                                                                                                                                                                                                                                                                                                                                                                                                                                                                                                                                                                                                                                                                                                                                                                                                                                                                                                                                                                                                                                                                                                                                                                                                                                                                                                                                                                                                                                                                                                                                                                                                                                                                                                                                                                                                                                                                            |
| 30.3%       | 19.1%                                                                                                                           | 33.3%                                                                                                                                                        | 18.5%                                                                                                                                                                                                                                                                                                                                                                                                                                                                                                                                                                                                                                                                                                                                                                                                                                                                                                                                                                                                                                                                                                                                                                                                                                                                                                                                                                                                                                                                                                                                                                                                                                                                                                                                                                                                                                                                                                                                                                                                                                                                                                                      |
| \$0         |                                                                                                                                 | N/A                                                                                                                                                          |                                                                                                                                                                                                                                                                                                                                                                                                                                                                                                                                                                                                                                                                                                                                                                                                                                                                                                                                                                                                                                                                                                                                                                                                                                                                                                                                                                                                                                                                                                                                                                                                                                                                                                                                                                                                                                                                                                                                                                                                                                                                                                                            |
| 0.0%        | 0.4%                                                                                                                            | N/A                                                                                                                                                          |                                                                                                                                                                                                                                                                                                                                                                                                                                                                                                                                                                                                                                                                                                                                                                                                                                                                                                                                                                                                                                                                                                                                                                                                                                                                                                                                                                                                                                                                                                                                                                                                                                                                                                                                                                                                                                                                                                                                                                                                                                                                                                                            |
|             | Grantee<br>\$2,061,722<br>\$1,908,272<br>92.6%<br>\$1,247,550<br>\$233,500<br>534.3%<br>\$30,690<br>13.1%<br>\$623,937<br>30.3% | National Average   \$2,061,722   \$1,908,272   92.6%   44.3%   \$1,247,550   \$233,500   534.3%   77.9%   \$30,690   13.1%   \$623,937   30.3%   19.1%   \$0 | National   Average   State   State |

### Westland, MI Commitments Versus Total Grant Amount