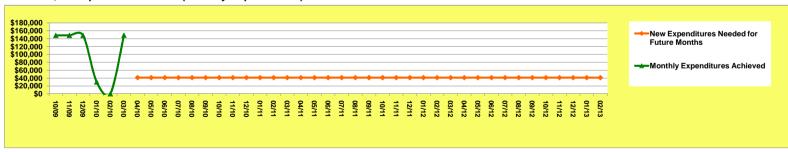

## Westland, MI Expenditures Trend (Monthly Expenditures)

Westland, MI expended \$148,797 during March and needs to average \$41,080 per month for April 2010 through February 2013

Mar 2010 Grantee Report - Westland, MI