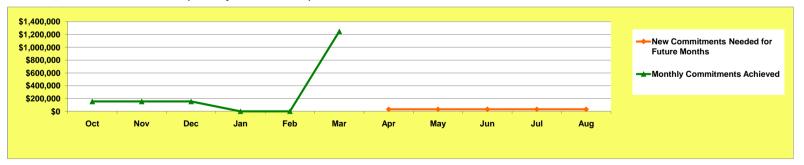

## Westland, MI committed \$1,247,550 during March and needs to average \$30,690 per month for April through August

## Westland, MI Commitments Trend (Monthly Commitments)

Westland, MI
March 2010 Grantee Report (current data are as of 04-05-2010, prior data are as of 03-02-2010)

Region V Detroit FO Michigan

<sup>\*</sup> The LH25 minimum requirement is 25% of the total grant amount, benefitting households with incomes below 50% AMI.

<sup>\*\*</sup> The trend goal is the average future monthly commitment rate required in order to fully commit the Total NSP Funding by August 30, 2010

Mar 2010 Grantee Report - Westland, MI

Westland, MI NSP-1 Grant Amount is \$2,061,722 \$1,908,272 (92.6%) has been committed \$623,937 (30.3%) has been expended