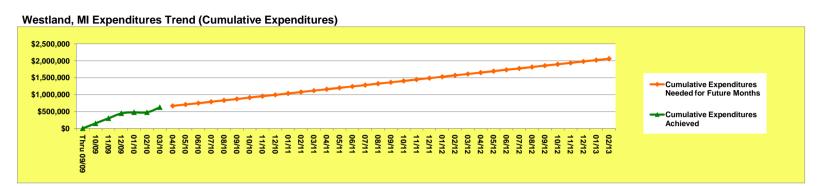

## Westland, MI Expenditures Trend (Monthly Expenditures)

Westland, MI expended \$148,797 during March and needs to average \$41,080 per month for April 2010 through February 2013

Mar 2010 Grantee Report - Westland, MI