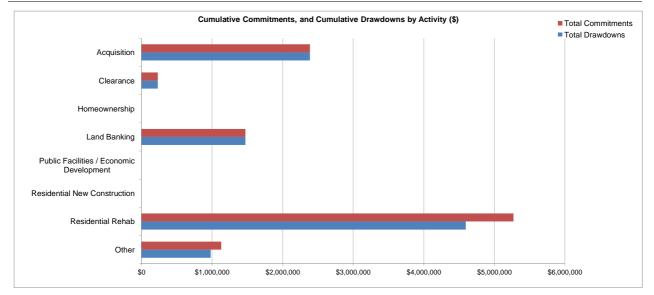

## Commitments and Drawdowns by Activity Type for St Petersburg, FL (Cumulative Through 06-30-13)

|                                                          | Commitments<br>To-Date<br>(\$) | Commitments<br>To-Date<br>(% of Total) | Drawdowns<br>in Q2 2013<br>(\$) | Drawdowns<br>To-Date<br>(\$) | Drawdowns<br>To-Date<br>(% of Total) |
|----------------------------------------------------------|--------------------------------|----------------------------------------|---------------------------------|------------------------------|--------------------------------------|
| Acquisition                                              | \$2,386,710                    | 22.7%                                  | \$192                           | \$2,386,710                  | 24.7%                                |
| Clearance                                                | \$230,094                      | 2.2%                                   | \$0                             | \$230,094                    | 2.4%                                 |
| Homeownership                                            | \$0                            | 0.0%                                   | \$0                             | \$0                          | 0.0%                                 |
| Land Banking<br>Public Facilities / Economic Development | \$1,472,571<br>\$0             | 14.0%<br>0.0%                          | \$7,915<br>\$0                  | \$1,471,886<br>\$0           | 15.2%<br>0.0%                        |
| Residential New Construction                             | \$0                            | 0.0%                                   | \$0                             | \$0                          | 0.0%                                 |
| Residential Rehab                                        | \$5,271,788                    | 50.3%                                  | \$31,073                        | \$4,595,130                  | 47.6%                                |
| Other                                                    | \$1,129,896                    | 10.8%                                  | \$21,420                        | \$979,133                    | 10.1%                                |
| Total                                                    | \$10,491,060                   | 100%                                   | \$60,600                        | \$9,662,953                  | 100%                                 |