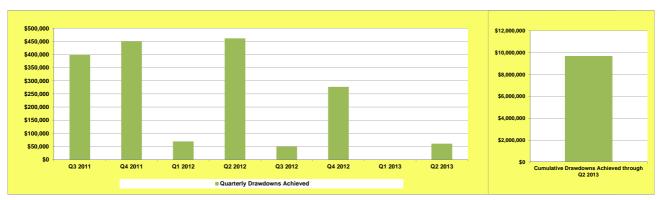

## St Petersburg, FL Program Quarterly Drawdowns

| Commitments (1)          | \$41,033  | \$10,491,060 | 110.4% |       |
|--------------------------|-----------|--------------|--------|-------|
| Drawdowns (2)            | \$60,600  | \$9,662,953  | 101.7% |       |
| Program Income Generated | \$161,582 | \$1,465,900  | 15.4%  |       |
| LH25 Drawdowns (3)       | \$228     | \$2,985,203  |        | 27.2% |