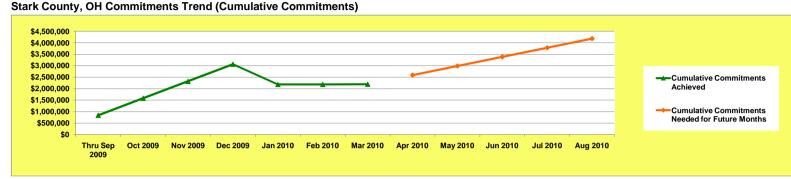

#### Stark County, OH Commitments Versus Total Grant Amount

Stark County, OH expended \$407,431 during March and needs to average \$74,769 per month for April 2010 through February 2013

Stark County, OH NSP-1 Grant Amount is \$4,181,673