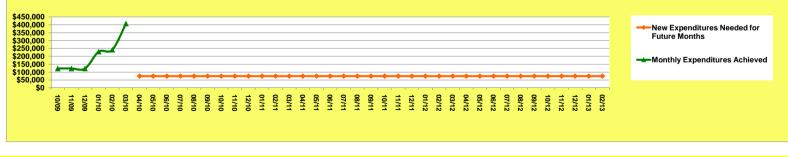

#### Stark County, OH Commitments Versus Total Grant Amount

Stark County, OH expended \$407,431 during March and needs to average \$74,769 per month for April 2010 through February 2013

Stark County, OH NSP-1 Grant Amount is \$4,181,673

\$2,193,978 (52.5%) has been committed

\$1,564,747 (37.4%) has been expended

Mar 2010 Grantee Report - Stark County, OH

### Stark County, OH Expenditures Trend (Cumulative Expenditures)