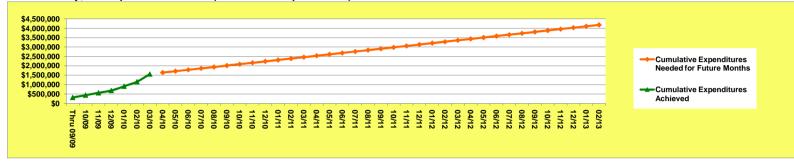

#### Stark County, OH Commitments Versus Total Grant Amount

Stark County, OH expended \$407,431 during March and needs to average \$74,769 per month for April 2010 through February 2013

Stark County, OH NSP-1 Grant Amount is \$4,181,673

\$2,193,978 (52.5%) has been committed

\$1,564,747 (37.4%) has been expended

Mar 2010 Grantee Report - Stark County, OH

### Stark County, OH Expenditures Trend (Cumulative Expenditures)