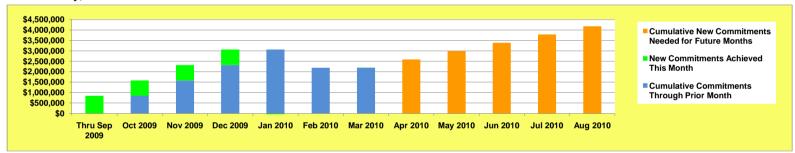

#### Stark County, OH Commitments Versus Total Grant Amount

Stark County, OH expended \$407,431 during March and needs to average \$74,769 per month for April 2010 through February 2013

Stark County, OH NSP-1 Grant Amount is \$4,181,673