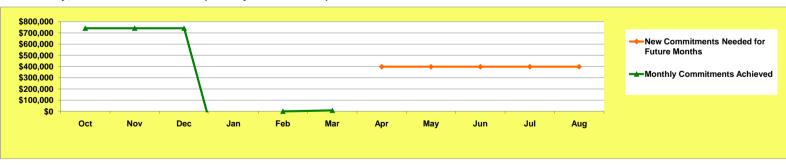

#### Stark County, OH committed \$8,000 during March and needs to average \$397,539 per month for April through August

N/A

N/A

#### Stark County, OH Commitments Trend (Monthly Commitments)

Stark County, OH March 2010 Grantee Report (current data are as of 04-05-2010, prior data are as of 03-02-2010)

Region V Columbus FO Ohio

Stark County, OH NSP-1 Grant Amount is \$4,181,673