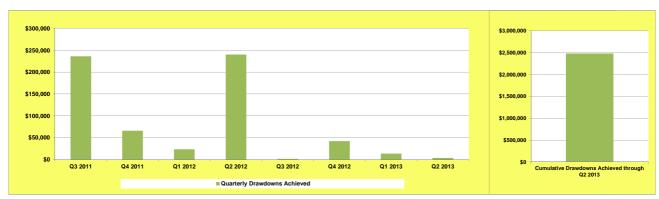

## Springfield, OH Program Quarterly Drawdowns

## Springfield, OH Q2 2013 Image: Multiple of the system HUD NSP1 Report Grant Number NSP1 Grant Amount HUD Region HUD Field Office B-08-MN-39-0012 \$2,270,009 V Columbus

|                          | Q2 2013   | To-Date     | To-Date | LH25 To-Date |  |
|--------------------------|-----------|-------------|---------|--------------|--|
| Commitments (1)          | -\$37,000 | \$2,478,951 | 109.2%  |              |  |
| Drawdowns (2)            | \$3,721   | \$2,472,323 | 108.9%  |              |  |
| Program Income Generated | \$5,194   | \$247,999   | 10.9%   |              |  |
| LH25 Drawdowns (3)       | \$0       | \$1,082,845 |         | 43.0%        |  |