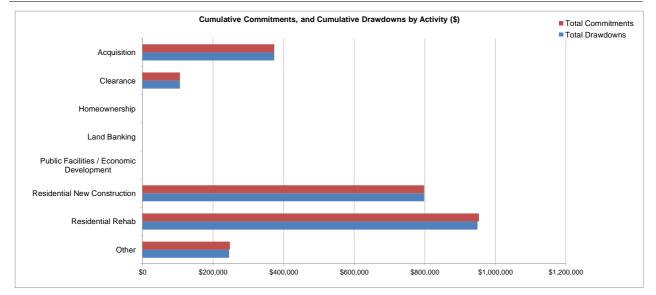

## Commitments and Drawdowns by Activity Type for Springfield, OH (Cumulative Through 06-30-13)

|                                                          | Commitments<br>To-Date<br>(\$) | Commitments<br>To-Date<br>(% of Total) | Drawdowns<br>in Q2 2013<br>(\$) | Drawdowns<br>To-Date<br>(\$) | Drawdowns<br>To-Date<br>(% of Total) |
|----------------------------------------------------------|--------------------------------|----------------------------------------|---------------------------------|------------------------------|--------------------------------------|
| Acquisition                                              | \$373,317                      | 15.1%                                  | \$0                             | \$373,317                    | 15.1%                                |
| Clearance                                                | \$106,200                      | 4.3%                                   | \$0                             | \$106,200                    | 4.3%                                 |
| Homeownership                                            | \$0                            | 0.0%                                   | \$0                             | \$0                          | 0.0%                                 |
| Land Banking<br>Public Facilities / Economic Development | \$0<br>\$0                     | 0.0%<br>0.0%                           | \$0<br>\$0                      | \$0<br>\$0                   | 0.0%<br>0.0%                         |
| Residential New Construction                             | \$798,142                      | 32.2%                                  | \$0                             | \$798,142                    | 32.3%                                |
| Residential Rehab                                        | \$953,584                      | 38.5%                                  | \$3,721                         | \$949,438                    | 38.4%                                |
| Other                                                    | \$247,707                      | 10.0%                                  | \$0                             | \$245,226                    | 9.9%                                 |
| Total                                                    | \$2,478,951                    | 100%                                   | \$3,721                         | \$2,472,323                  | 100%                                 |