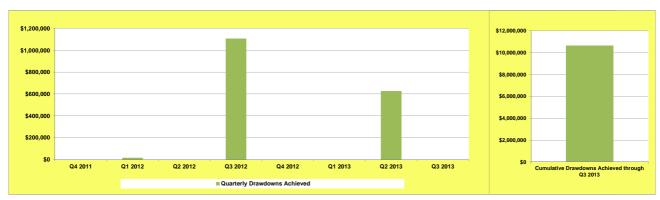

## **Riverside, CA Program Quarterly Drawdowns**

|                          | 40 2010 |              | To-Date | LH25 To-Date |  |
|--------------------------|---------|--------------|---------|--------------|--|
| Commitments (1)          | \$0     | \$12,581,916 | 191.2%  |              |  |
| Drawdowns (2)            | \$0     | \$10,649,155 | 161.8%  |              |  |
| Program Income Generated | \$0     | \$4,653,392  | 70.7%   |              |  |
| LH25 Drawdowns (3)       | \$0     | \$2,488,194  |         | 22.1%        |  |