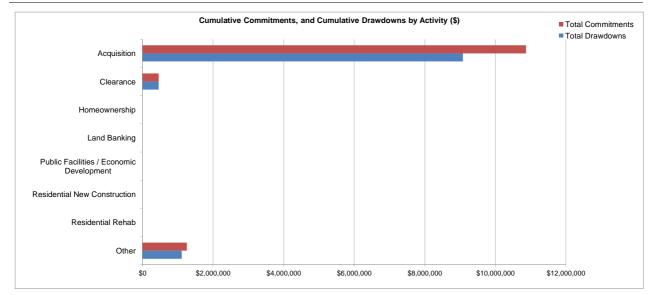

## Commitments and Drawdowns by Activity Type for Riverside, CA (Cumulative Through 09-30-13)

|                                                                           | Commitments<br>To-Date<br>(\$) | Commitments<br>To-Date<br>(% of Total) | Drawdowns<br>in Q3 2013<br>(\$) | Drawdowns<br>To-Date<br>(\$) | Drawdowns<br>To-Date<br>(% of Total) |
|---------------------------------------------------------------------------|--------------------------------|----------------------------------------|---------------------------------|------------------------------|--------------------------------------|
| Acquisition                                                               | \$10,866,781                   | 86.4%                                  | \$0                             | \$9,079,538                  | 85.3%                                |
| Clearance                                                                 | \$456,944                      | 3.6%                                   | \$0                             | \$456,944                    | 4.3%                                 |
| Homeownership<br>Land Banking<br>Public Facilities / Economic Development | \$0<br>\$0<br>\$0              | 0.0%<br>0.0%<br>0.0%                   | \$0<br>\$0<br>\$0               | \$0<br>\$0<br>\$0            | 0.0%<br>0.0%<br>0.0%                 |
| Residential New Construction                                              | \$0                            | 0.0%                                   | \$0                             | \$0                          | 0.0%                                 |
| Residential Rehab                                                         | \$0                            | 0.0%                                   | \$0                             | \$0                          | 0.0%                                 |
| Other                                                                     | \$1,258,192                    | 10.0%                                  | \$0                             | \$1,112,673                  | 10.4%                                |
| Total                                                                     | \$12,581,916                   | 100%                                   | \$0                             | \$10,649,155                 | 100%                                 |