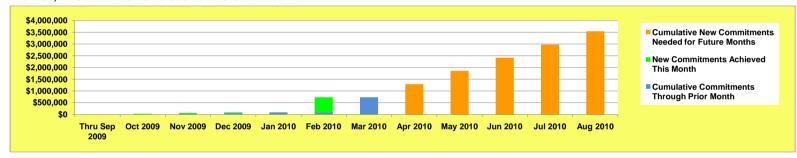

### Pontiac, MI Commitments Trend (Monthly Commitments)

Pontiac, MI
March 2010 Grantee Report (current data are as of 04-05-2010, prior data are as of 03-02-2010)

Region V Detroit FO Michigan

<sup>\*</sup> The LH25 minimum requirement is 25% of the total grant amount, benefitting households with incomes below 50% AMI.

### Pontiac, MI committed zero during March and needs to average \$562,215 per month for April through August

<sup>\*\*</sup> The trend goal is the average future monthly commitment rate required in order to fully commit the Total NSP Funding by August 30, 2010

Mar 2010 Grantee Report - Pontiac, MI

Pontiac, MI NSP-1 Grant Amount is \$3,542,002 \$730,928 (20.6%) has been committed \$63,361 (1.8%) has been expended