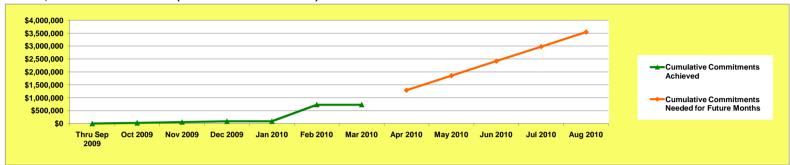

ac, MI committed zero during March and needs to average \$562,215 per month for April through August

### Pontiac, MI Commitments Trend (Monthly Commitments)



Pontiac, MI
March 2010 Grantee Report (current data are as of 04-05-2010, prior data are as of 03-02-2010)

Region V Detroit FO Michigan

<sup>\*</sup> The LH25 minimum requirement is 25% of the total grant amount, benefitting households with incomes below 50% AMI.

<sup>\*\*</sup> The trend goal is the average future monthly commitment rate required in order to fully commit the Total NSP Funding by August 30, 2010

Mar 2010 Grantee Report - Pontiac, MI



Pontiac, MI NSP-1 Grant Amount is \$3,542,002 \$730,928 (20.6%) has been committed \$63,361 (1.8%) has been expended

### Pontiac, MI Commitments Trend (Cumulative Commitments)



### **Pontiac, MI Commitments Versus Total Grant Amount**



### Pontiac, MI Expenditures Trend (Monthly Expenditures)



Pontiac, MI expended \$63,361 during March and needs to average \$99,390 per month for April 2010 through February 2013

Mar 2010 Grantee Report - Pontiac, MI



Pontiac, MI NSP-1 Grant Amount is \$3,542,002 \$730,928 (20.6%) has been committed \$63,361 (1.8%) has been expended



### Summary of NSP-1 Reporting Measures and Performance Ratio for Pontiac, MI (Cumulative through 04-06-10)



- (A) is the sum of all unit-denominated measures selected by the grantee (for example, "number of foreclosed homes acquired")
- (B) Is the sum of all beneficiary-denominated measures selected by the grantee (for example, "number of units rented to beneficiaries")

If the Performanc