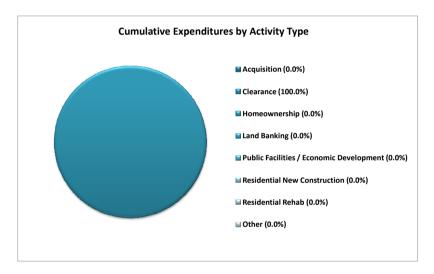

### Expenditures by Activity Type for Pontiac, MI (Cumulative Through 04-02-10)

| Acquisition                              | \$0      | 0.0%   |
|------------------------------------------|----------|--------|
| Clearance                                | \$63,361 | 100.0% |
| Homeownership                            | \$0      | 0.0%   |
| Land Banking                             | \$0      | 0.0%   |
| Public Facilities / Economic Development | \$0      | 0.0%   |
| Residential New Construction             | \$0      | 0.0%   |
| Residential Rehab                        | \$0      | 0.0%   |
| Other                                    | \$0      | 0.0%   |
| Cumulative Expenditures                  | \$63,361 | 100.0% |