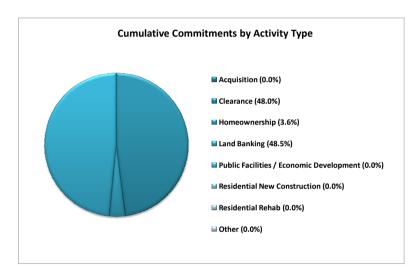

### Commitments by Activity Type for Pontiac, MI (Cumulative Through 04-02-10)

| Acquisition                              | \$0       | 0.0%   |
|------------------------------------------|-----------|--------|
| Clearance                                | \$350,765 | 48.0%  |
| Homeownership                            | \$25,963  | 3.6%   |
| Land Banking                             | \$354,200 | 48.5%  |
| Public Facilities / Economic Development | \$0       | 0.0%   |
| Residential New Construction             | \$0       | 0.0%   |
| Residential Rehab                        | \$0       | 0.0%   |
| Other                                    | \$0       | 0.0%   |
| Cumulative Commitments                   | \$730,928 | 100.0% |