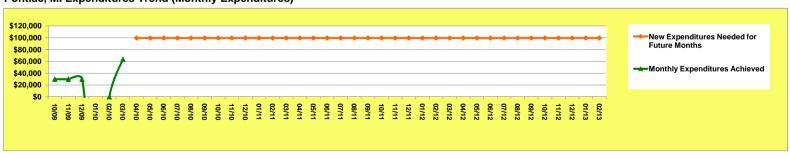

### Pontiac, MI Expenditures Trend (Monthly Expenditures)

Pontiac, MI expended \$63,361 during March and needs to average \$99,390 per month for April 2010 through February 2013

Mar 2010 Grantee Report - Pontiac, MI