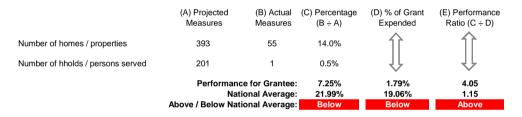

### Summary of NSP-1 Reporting Measures and Performance Ratio for Pontiac, MI (Cumulative through 04-06-10)

- (A) is the sum of all unit-denominated measures selected by the grantee (for example, "number of foreclosed homes acquired")
- (B) Is the sum of all beneficiary-denominated measures selected by the grantee (for example, "number of units rented to beneficiaries")

If the Performance Ratio (E) is 1.00, that indicates that the grantee's achievement of performance measures is in balance with the grantee's expenditure of funds. A ratio above 1.00 indicates better performance (relatively more performance measures achieved in relation to funds expended). A ratio below 1.00 indicates relatively poorer performance.