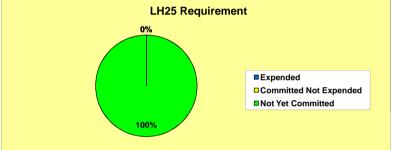

| Total Grant |                                                                                                                     | LH25 Requirement              |                                                                                                                                                                                                                                                                                                                                                                                                                                                          |
|-------------|---------------------------------------------------------------------------------------------------------------------|-------------------------------|----------------------------------------------------------------------------------------------------------------------------------------------------------------------------------------------------------------------------------------------------------------------------------------------------------------------------------------------------------------------------------------------------------------------------------------------------------|
|             | National                                                                                                            |                               | National                                                                                                                                                                                                                                                                                                                                                                                                                                                 |
| Grantee     | Average                                                                                                             | Grantee                       | Average                                                                                                                                                                                                                                                                                                                                                                                                                                                  |
| \$3,542,002 |                                                                                                                     | \$885,501 *                   |                                                                                                                                                                                                                                                                                                                                                                                                                                                          |
| \$730,928   |                                                                                                                     | \$0                           |                                                                                                                                                                                                                                                                                                                                                                                                                                                          |
| 20.6%       | 44.3%                                                                                                               | 0.0%                          | 49.8%                                                                                                                                                                                                                                                                                                                                                                                                                                                    |
| \$0         |                                                                                                                     | \$0                           |                                                                                                                                                                                                                                                                                                                                                                                                                                                          |
| \$468,512   |                                                                                                                     | \$147,584                     |                                                                                                                                                                                                                                                                                                                                                                                                                                                          |
| 0.0%        | 77.9%                                                                                                               | 0.0%                          | 104.3%                                                                                                                                                                                                                                                                                                                                                                                                                                                   |
| \$562,215   |                                                                                                                     | \$177,100                     |                                                                                                                                                                                                                                                                                                                                                                                                                                                          |
| 120.0%      |                                                                                                                     | 120.0%                        |                                                                                                                                                                                                                                                                                                                                                                                                                                                          |
| \$63,361    |                                                                                                                     | \$0                           |                                                                                                                                                                                                                                                                                                                                                                                                                                                          |
| 1.8%        | 19.1%                                                                                                               | 0.0%                          | 18.5%                                                                                                                                                                                                                                                                                                                                                                                                                                                    |
| \$0         |                                                                                                                     | N/A                           |                                                                                                                                                                                                                                                                                                                                                                                                                                                          |
| 0.0%        | 0.4%                                                                                                                | N/A                           |                                                                                                                                                                                                                                                                                                                                                                                                                                                          |
|             | Grantee<br>\$3,542,002<br>\$730,928<br>20.6%<br>\$0<br>\$468,512<br>0.0%<br>\$562,215<br>120.0%<br>\$63,361<br>1.8% | National Average   S1,542,002 | Grantee         National Average         Grantee           \$3,542,002         \$885,501 *           \$730,928         \$0           20.6%         44.3%         0.0%           \$0         \$0           \$468,512         \$147,584           0.0%         77.9%         0.0%           \$562,215         \$177,100           120.0%         120.0%           \$63,361         \$0           1.8%         19.1%         0.0%           \$0         N/A |