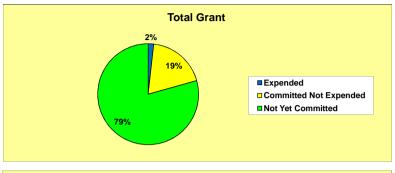

| Total Grant |                                                                                                                     | LH25 Requirement              |                                                                                                                                                                                                                                                                                                                                                                                                                                                          |
|-------------|---------------------------------------------------------------------------------------------------------------------|-------------------------------|----------------------------------------------------------------------------------------------------------------------------------------------------------------------------------------------------------------------------------------------------------------------------------------------------------------------------------------------------------------------------------------------------------------------------------------------------------|
|             | National                                                                                                            |                               | National                                                                                                                                                                                                                                                                                                                                                                                                                                                 |
| Grantee     | Average                                                                                                             | Grantee                       | Average                                                                                                                                                                                                                                                                                                                                                                                                                                                  |
| \$3,542,002 |                                                                                                                     | \$885,501 *                   |                                                                                                                                                                                                                                                                                                                                                                                                                                                          |
| \$730,928   |                                                                                                                     | \$0                           |                                                                                                                                                                                                                                                                                                                                                                                                                                                          |
| 20.6%       | 44.3%                                                                                                               | 0.0%                          | 49.8%                                                                                                                                                                                                                                                                                                                                                                                                                                                    |
| \$0         |                                                                                                                     | \$0                           |                                                                                                                                                                                                                                                                                                                                                                                                                                                          |
| \$468,512   |                                                                                                                     | \$147,584                     |                                                                                                                                                                                                                                                                                                                                                                                                                                                          |
| 0.0%        | 77.9%                                                                                                               | 0.0%                          | 104.3%                                                                                                                                                                                                                                                                                                                                                                                                                                                   |
| \$562,215   |                                                                                                                     | \$177,100                     |                                                                                                                                                                                                                                                                                                                                                                                                                                                          |
| 120.0%      |                                                                                                                     | 120.0%                        |                                                                                                                                                                                                                                                                                                                                                                                                                                                          |
| \$63,361    |                                                                                                                     | \$0                           |                                                                                                                                                                                                                                                                                                                                                                                                                                                          |
| 1.8%        | 19.1%                                                                                                               | 0.0%                          | 18.5%                                                                                                                                                                                                                                                                                                                                                                                                                                                    |
| \$0         |                                                                                                                     | N/A                           |                                                                                                                                                                                                                                                                                                                                                                                                                                                          |
| 0.0%        | 0.4%                                                                                                                | N/A                           |                                                                                                                                                                                                                                                                                                                                                                                                                                                          |
|             | Grantee<br>\$3,542,002<br>\$730,928<br>20.6%<br>\$0<br>\$468,512<br>0.0%<br>\$562,215<br>120.0%<br>\$63,361<br>1.8% | National Average   S1,542,002 | Grantee         National Average         Grantee           \$3,542,002         \$885,501 *           \$730,928         \$0           20.6%         44.3%         0.0%           \$0         \$0           \$468,512         \$147,584           0.0%         77.9%         0.0%           \$562,215         \$177,100           120.0%         120.0%           \$63,361         \$0           1.8%         19.1%         0.0%           \$0         N/A |

### **Pontiac, MI Commitments Versus Total Grant Amount**