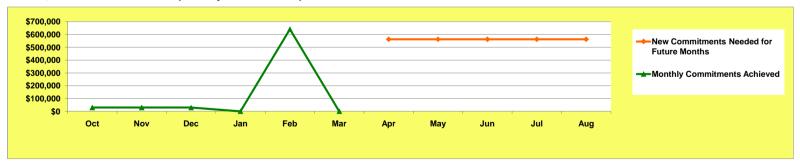

### Pontiac, MI committed zero during March and needs to average \$562,215 per month for April through August

### Pontiac, MI Commitments Trend (Monthly Commitments)

Pontiac, MI
March 2010 Grantee Report (current data are as of 04-05-2010, prior data are as of 03-02-2010)

Region V Detroit FO Michigan

<sup>\*</sup> The LH25 minimum requirement is 25% of the total grant amount, benefitting households with incomes below 50% AMI.