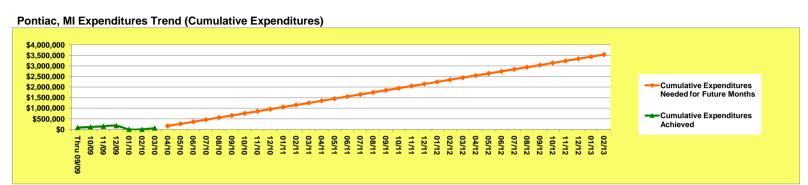

incomes below 50% AMI.

<sup>\*\*</sup> The trend goal is the average future monthly commitment rate required in order to fully commit the Total NSP Funding by August 30, 2010

Mar 2010 Grantee Report - Pontiac, MI



Pontiac, MI NSP-1 Grant Amount is \$3,542,002 \$730,928 (20.6%) has been committed \$63,361 (1.8%) has been expended

### Pontiac, MI Commitments Trend (Cumulative Commitments)



### **Pontiac, MI Commitments Versus Total Grant Amount**



### Pontiac, MI Expenditures Trend (Monthly Expenditures)



Pontiac, MI expended \$63,361 during March and needs to average \$99,390 per month for April 2010 through February 2013

Mar 2010 Grantee Report - Pontiac, MI



Pontiac, MI NSP-1 Grant Amount is \$3,542,002 \$730,928 (20.6%) has been committed \$63,361 (1.8%) has been expended



### Summary of NSP-1 Reporting Measures and Performance Ratio for Pontiac, MI (Cumulative through 04-06-10)



- (A) is the sum of all unit-denominated measures selected by the grantee (for example, "number of foreclosed homes acquired")
- (B) Is the sum of all beneficiary-denominated measures selected by the grantee (for example, "number of units rented to beneficiaries")

If the Performance Ratio (E) is 1.00, that indicates that the grantee's achievement of performance measures is in balance with the grantee's expenditure of funds. A ratio above 1.00 indicates better performance (relatively more performance measures achieved in relation to funds expended). A ratio below 1.00 indicates relatively poorer performance.

### Pontiac, MI NSP-1 Program and Beneficiary Characteristics

| DENIE