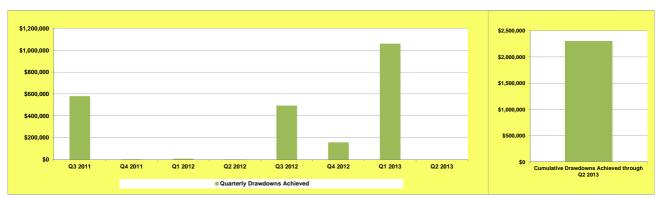

| B 00 mit 12 0002         |         | \$2,002,200 |                       |                                 | non encane |
|--------------------------|---------|-------------|-----------------------|---------------------------------|------------|
|                          | Q2 2013 | To-Date     | % of Grant<br>To-Date | % Drawn Down to<br>LH25 To-Date |            |
| Commitments (1)          | \$0     | \$2,302,208 | 100.0%                |                                 |            |
| Drawdowns (2)            | \$0     | \$2,301,208 | 100.0%                |                                 |            |
| Program Income Generated | \$0     | \$0         | 0.0%                  |                                 |            |
| LH25 Drawdowns (3)       | \$0     | \$575,000   |                       | 25.0%                           |            |

## New Orleans, LA Program Quarterly Drawdowns