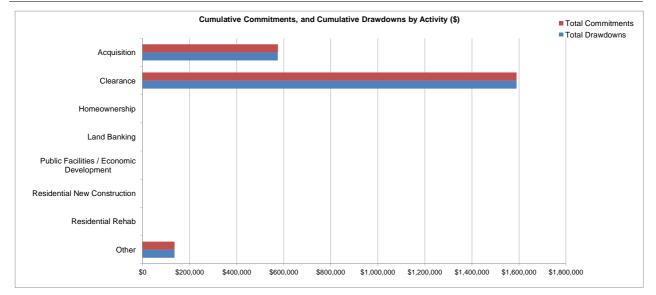

## Commitments and Drawdowns by Activity Type for New Orleans, LA (Cumulative Through 06-30-13)

|                                                                           | Commitments<br>To-Date<br>(\$) | Commitments<br>To-Date<br>(% of Total) | Drawdowns<br>in Q2 2013<br>(\$) | Drawdowns<br>To-Date<br>(\$) | Drawdowns<br>To-Date<br>(% of Total) |
|---------------------------------------------------------------------------|--------------------------------|----------------------------------------|---------------------------------|------------------------------|--------------------------------------|
| Acquisition                                                               | \$576,000                      | 25.0%                                  | \$0                             | \$575,000                    | 25.0%                                |
| Clearance                                                                 | \$1,590,313                    | 69.1%                                  | \$0                             | \$1,590,313                  | 69.1%                                |
| Homeownership<br>Land Banking<br>Public Facilities / Economic Development | \$0<br>\$0<br>\$0              | 0.0%<br>0.0%<br>0.0%                   | \$0<br>\$0<br>\$0               | \$0<br>\$0<br>\$0            | 0.0%<br>0.0%<br>0.0%                 |
| Residential New Construction                                              | \$0                            | 0.0%                                   | \$0                             | \$0                          | 0.0%                                 |
| Residential Rehab                                                         | \$0                            | 0.0%                                   | \$0                             | \$0                          | 0.0%                                 |
| Other                                                                     | \$135,895                      | 5.9%                                   | \$0                             | \$135,895                    | 5.9%                                 |
| Total                                                                     | \$2,302,208                    | 100%                                   | \$0                             | \$2,301,208                  | 100%                                 |