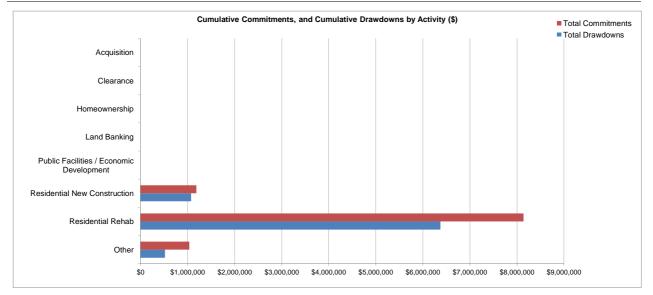

## Commitments and Drawdowns by Activity Type for Kansas City, MO (Cumulative Through 06-30-13)

|                                                          | Commitments<br>To-Date<br>(\$) | Commitments<br>To-Date<br>(% of Total) | Drawdowns<br>in Q2 2013<br>(\$) | Drawdowns<br>To-Date<br>(\$) | Drawdowns<br>To-Date<br>(% of Total) |
|----------------------------------------------------------|--------------------------------|----------------------------------------|---------------------------------|------------------------------|--------------------------------------|
| Acquisition                                              | \$0                            | 0.0%                                   | \$0                             | \$0                          | 0.0%                                 |
| Clearance                                                | \$0                            | 0.0%                                   | \$0                             | \$0                          | 0.0%                                 |
| Homeownership                                            | \$0                            | 0.0%                                   | \$0                             | \$0                          | 0.0%                                 |
| Land Banking<br>Public Facilities / Economic Development | \$0<br>\$0                     | 0.0%<br>0.0%                           | \$0<br>\$0                      | \$0<br>\$0                   | 0.0%<br>0.0%                         |
| Residential New Construction                             | \$1,186,000                    | 11.4%                                  | \$0                             | \$1,074,192                  | 13.5%                                |
| Residential Rehab                                        | \$8,142,839                    | 78.6%                                  | \$0                             | \$6,374,259                  | 80.0%                                |
| Other                                                    | \$1,036,537                    | 10.0%                                  | \$0                             | \$519,503                    | 6.5%                                 |
| Total                                                    | \$10,365,376                   | 100%                                   | \$0                             | \$7,967,954                  | 100%                                 |