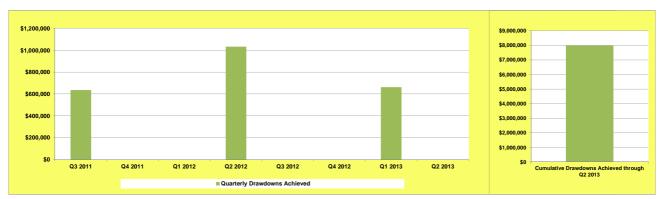

## Kansas City, MO Program Quarterly Drawdowns

| Commitments (1)          | \$0 | \$10,365,376 | 141.5% |       |
|--------------------------|-----|--------------|--------|-------|
| Drawdowns (2)            | \$0 | \$7,967,954  | 108.8% |       |
| Program Income Generated | \$0 | \$2,012,212  | 27.5%  |       |
| LH25 Drawdowns (3)       | \$0 | \$2,136,042  |        | 22.9% |