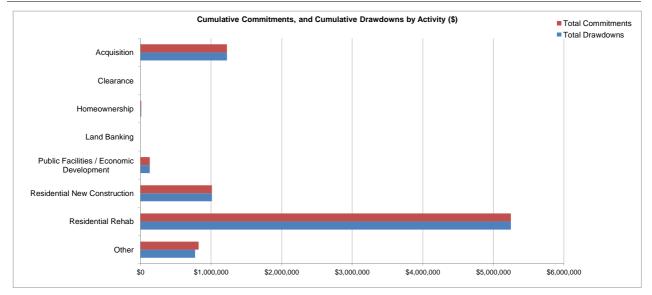

## Commitments and Drawdowns by Activity Type for Fort Wayne, IN (Cumulative Through 09-30-13)

|                                                                           | Commitments<br>To-Date<br>(\$) | Commitments<br>To-Date<br>(% of Total) | Drawdowns<br>in Q3 2013<br>(\$) | Drawdowns<br>To-Date<br>(\$) | Drawdowns<br>To-Date<br>(% of Total) |
|---------------------------------------------------------------------------|--------------------------------|----------------------------------------|---------------------------------|------------------------------|--------------------------------------|
| Acquisition                                                               | \$1,223,917                    | 14.5%                                  | \$0                             | \$1,223,917                  | 14.6%                                |
| Clearance                                                                 | \$0                            | 0.0%                                   | \$0                             | \$0                          | 0.0%                                 |
| Homeownership<br>Land Banking<br>Public Facilities / Economic Development | \$10,094<br>\$0<br>\$131,714   | 0.1%<br>0.0%<br>1.6%                   | \$0<br>\$0<br>\$0               | \$10,094<br>\$0<br>\$131,714 | 0.1%<br>0.0%<br>1.6%                 |
| Residential New Construction                                              | \$1,011,738                    | 12.0%                                  | \$308,398                       | \$1,011,738                  | 12.0%                                |
| Residential Rehab                                                         | \$5,248,645                    | 62.1%                                  | \$0                             | \$5,248,645                  | 62.5%                                |
| Other                                                                     | \$822,224                      | 9.7%                                   | \$1,177                         | \$773,452                    | 9.2%                                 |
| Total                                                                     | \$8,448,331                    | 100%                                   | \$309,575                       | \$8,399,560                  | 100%                                 |