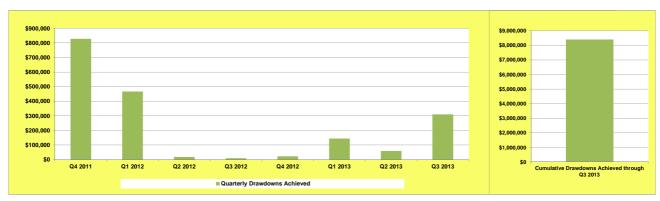

date of execution of the grant agreement.

(2) Drawdown data includes drawdowns from the original NSP grant and from program income. Note that drawdown amounts are a proxy for reported expenditures, but are not actual expenditure amounts. Expenditures are charges made to the project or program. They may be reported on a cash or accrual basis. NSP1 grantees must expend the entire grant amount within four years of the date of execution of the grant agreement.

(3) "LH25" refers to the NSP requirement for NSP1 grantees to devote at least 25% of their grant amount, plus program income, to activities that benefit households with incomes at or below 50% of the Area Median Income (AMI). LH25 performance is measured against this minimum requirement.

## Fort Wayne, IN Program Quarterly Drawdowns



## Commitments and Drawdowns by Activity Type for Fort Wayne, IN (Cumulative Through 09-30-13)

|                                                                           | Commitments<br>To-Date<br>(\$) | Commitments<br>To-Date<br>(% of Total) | Drawdowns<br>in Q3 2013<br>(\$) | Drawdowns<br>To-Date<br>(\$) | Drawdowns<br>To-Date<br>(% of Total) |
|---------------------------------------------------------------------------|--------------------------------|----------------------------------------|---------------------------------|------------------------------|--------------------------------------|
| Acquisition                                                               | \$1,223,917                    | 14.5%                                  | \$0                             | \$1,