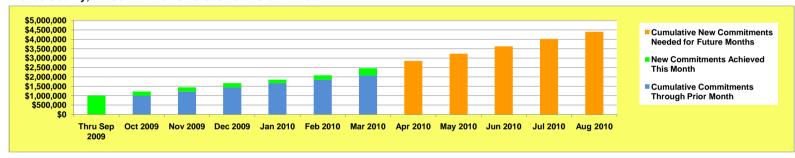

## Dallas County, TX committed \$382,149 during March and needs to average \$388,693 per month for April through August

## **Dallas County, TX Commitments Trend (Monthly Commitments)**

Region VI Ft. Worth FO Texas

<sup>\*</sup> The LH25 minimum requirement is 25% of the total grant amount, benefitting households with incomes below 50% AMI.

<sup>\*\*</sup> The trend goal is the average future monthly commitment rate required in order to fully commit the Total NSP Funding by August 30, 2010

Mar 2010 Grantee Report - Dallas County, TX

Dallas County, TX NSP-1 Grant Amount is \$4,405,482 \$2,462,019 (55.9%) has been committed \$2,462,019 (55.9%) has been expended