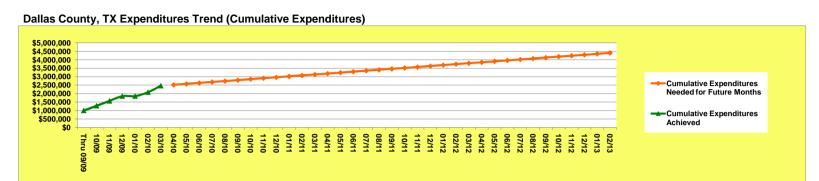

### Dallas County, TX Commitments Trend (Cumulative Commitments)

## Dallas County, TX Expenditures Trend (Monthly Expenditures)

Dallas County, TX expended \$382,149 during March and needs to average \$55,528 per month for April 2010 through February 2013

Mar 2010 Grantee Report - Dallas County, TX