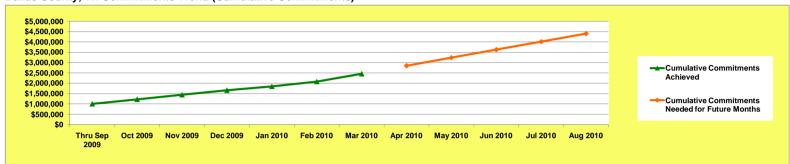

br>\$2,462,019<br>\$2,462,019<br>\$2,3.5%<br>\$0 |





## Dallas County, TX committed \$382,149 during March and needs to average \$388,693 per month for April through August

## **Dallas County, TX Commitments Trend (Monthly Commitments)**



Region VI Ft. Worth FO Texas

<sup>\*</sup> The LH25 minimum requirement is 25% of the total grant amount, benefitting households with incomes below 50% AMI.

<sup>\*\*</sup> The trend goal is the average future monthly commitment rate required in order to fully commit the Total NSP Funding by August 30, 2010

Mar 2010 Grantee Report - Dallas County, TX



Dallas County, TX NSP-1 Grant Amount is \$4,405,482 \$2,462,019 (55.9%) has been committed \$2,462,019 (55.9%) has been expended

### Dallas County, TX Commitments Trend (Cumulative Commitments)



## **Dallas County, TX Commitments Versus Total Grant Amount**



## Dallas County, TX Expenditures Trend (Monthly Expenditures)



Dallas County, TX expended \$382,149 during March and needs to average \$55,528 per month for April 2010 through February 2013

Mar 2010 Grantee Report - Dallas County, TX



Dallas County, TX NSP-1 Grant Amount is \$4,405,482 \$2,462,019 (55.9%) has been committed \$2,462,019 (55.9%) has been expended



### Summary of NSP-1 Reporting Measures and Performance Ratio for Dallas County, TX (Cumulative through 04-06-10)

|                                   | (A) Projected<br>Measures | (B) Actual<br>Measures                           | (C) Percentage<br>(B ÷ A) | (D) % of Grant<br>Expended | (E) Performance<br>Ratio (C ÷ D) |
|----------------------------------