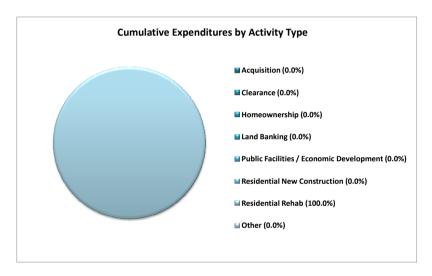

### Expenditures by Activity Type for Dallas County, TX (Cumulative Through 04-02-10)

| Acquisition                              | \$0         | 0.0%   |
|------------------------------------------|-------------|--------|
| Clearance                                | \$0         | 0.0%   |
| Homeownership                            | \$0         | 0.0%   |
| Land Banking                             | \$0         | 0.0%   |
| Public Facilities / Economic Development | \$0         | 0.0%   |
| Residential New Construction             | \$0         | 0.0%   |
| Residential Rehab                        | \$2,462,019 | 100.0% |
| Other                                    | \$0         | 0.0%   |
| Cumulative Expenditures                  | \$2,462,019 | 100.0% |