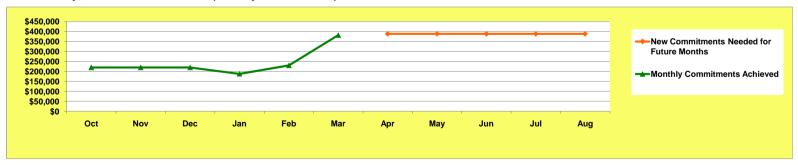

## **Dallas County, TX Commitments Trend (Monthly Commitments)**

Region VI Ft. Worth FO Texas

<sup>\*</sup> The LH25 minimum requirement is 25% of the total grant amount, benefitting households with incomes below 50% AMI.

## Dallas County, TX committed \$382,149 during March and needs to average \$388,693 per month for April through August

<sup>\*\*</sup> The trend goal is the average future monthly commitment rate required in order to fully commit the Total NSP Funding by August 30, 2010

Mar 2010 Grantee Report - Dallas County, TX

Dallas County, TX NSP-1 Grant Amount is \$4,405,482 \$2,462,019 (55.9%) has been committed \$2,462,019 (55.9%) has been expended