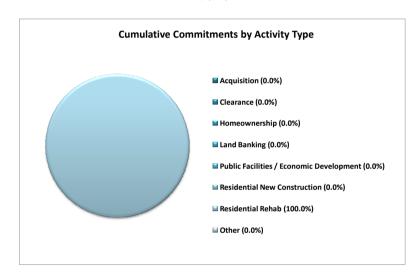

### Commitments by Activity Type for Dallas County, TX (Cumulative Through 04-02-10)

| Acquisition                              | \$0         | 0.0%   |
|------------------------------------------|-------------|--------|
| Clearance                                | \$0         | 0.0%   |
| Homeownership                            | \$0         | 0.0%   |
| Land Banking                             | \$0         | 0.0%   |
| Public Facilities / Economic Development | \$0         | 0.0%   |
| Residential New Construction             | \$0         | 0.0%   |
| Residential Rehab                        | \$2,462,019 | 100.0% |
| Other                                    | \$0         | 0.0%   |
| Cumulative Commitments                   | \$2,462,019 | 100.0% |