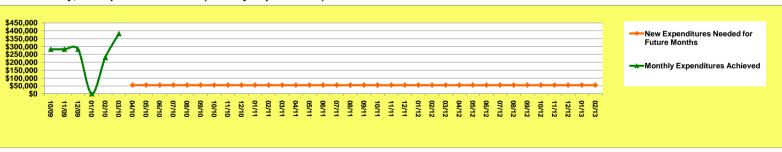

## Dallas County, TX Expenditures Trend (Monthly Expenditures)

Dallas County, TX expended \$382,149 during March and needs to average \$55,528 per month for April 2010 through February 2013

Mar 2010 Grantee Report - Dallas County, TX