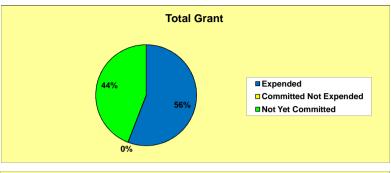

## **Dallas County, TX Commitments Versus Total Grant Amount**

Mar 2010 Grantee Report - Dallas County, TX

Dallas County, TX NSP-1 Grant Amount is \$4,405,482 \$2,462,019 (55.9%) has been committed \$2,462,019 (55.9%) has been expended

Grant Number B-08-UN-48-0001

HUD Region VI

HUD FO Ft. Worth FO State Texas

| Nation Aver 5,482 2,019 55.9% 44.3 | onal                                                            | equirement<br>National<br>Average                                                                                                              |
|------------------------------------|-----------------------------------------------------------------|------------------------------------------------------------------------------------------------------------------------------------------------|
| 5,482<br>2,019                     | \$1,101,371                                                     | •                                                                                                                                              |
| 2,019                              |                                                                 | *                                                                                                                                              |
| •                                  | \$2,462,019                                                     |                                                                                                                                                |
| 55.9% 44.3                         |                                                                 |                                                                                                                                                |
|                                    | 3% 223.5%                                                       | 49.8%                                                                                                                                          |
| 2,149                              | \$382,149                                                       |                                                                                                                                                |
| 7,602                              | \$0                                                             |                                                                                                                                                |
| 98.6% 77.9                         | 9% N/A                                                          | 104.3%                                                                                                                                         |
| 8,693                              | \$0                                                             |                                                                                                                                                |
| 00.3%                              | N/A                                                             |                                                                                                                                                |
| 2,019                              | \$2,462,019                                                     |                                                                                                                                                |
| 55.9% 19.                          | 1% 223.5%                                                       | 18.5%                                                                                                                                          |
| \$0                                | N/A                                                             |                                                                                                                                                |
| 0.0% 0.4                           | 1% N/A                                                          |                                                                                                                                                |
|                                    | 12,149<br>17,602<br>18.693<br>100.3%<br>12,019<br>155.9%<br>19. | \$382,149<br>\$7,602<br>\$0,86%<br>\$77.9%<br>\$0,0.3%<br>\$0,0.3%<br>\$1,2019<br>\$2,462,019<br>\$2,462,019<br>\$2,462,019<br>\$2,3.5%<br>\$0 |