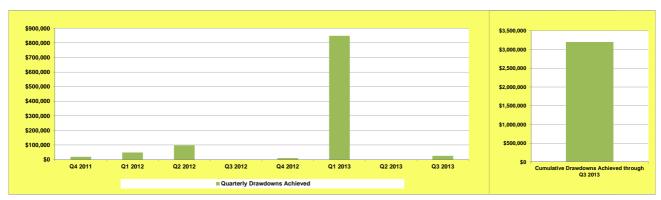

## Compton, CA Program Quarterly Drawdowns

## Compton, CA<br/>Q3 2013HUD NSP1 ReportGrant NumberNSP1 Grant AmountHUD RegionB-08-MN-06-0505\$3,242,817IXLos Angeles% of Grant% Drawn Down to

|                          | Q3 2013   | To-Date     | To-Date | LH25 To-Date |  |
|--------------------------|-----------|-------------|---------|--------------|--|
| Commitments (1)          | \$0       | \$3,317,633 | 102.3%  |              |  |
| Drawdowns (2)            | \$25,386  | \$3,197,627 | 98.6%   |              |  |
| Program Income Generated | \$110,670 | \$137,860   | 4.3%    |              |  |
| LH25 Drawdowns (3)       | \$0       | \$1,391,576 |         | 41.2%        |  |