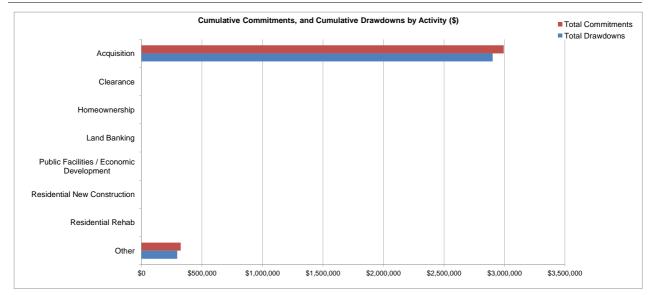

## Commitments and Drawdowns by Activity Type for Compton, CA (Cumulative Through 09-30-13)

|                                                          | Commitments<br>To-Date<br>(\$) | Commitments<br>To-Date<br>(% of Total) | Drawdowns<br>in Q3 2013<br>(\$) | Drawdowns<br>To-Date<br>(\$) | Drawdowns<br>To-Date<br>(% of Total) |
|----------------------------------------------------------|--------------------------------|----------------------------------------|---------------------------------|------------------------------|--------------------------------------|
| Acquisition                                              | \$2,993,352                    | 90.2%                                  | \$0                             | \$2,902,819                  | 90.8%                                |
| Clearance                                                | \$0                            | 0.0%                                   | \$0                             | \$0                          | 0.0%                                 |
| Homeownership                                            | \$0                            | 0.0%                                   | \$0                             | \$0                          | 0.0%                                 |
| Land Banking<br>Public Facilities / Economic Development | \$0<br>\$0                     | 0.0%<br>0.0%                           | \$0<br>\$0                      | \$0<br>\$0                   | 0.0%<br>0.0%                         |
| Residential New Construction                             | \$0                            | 0.0%                                   | \$0                             | \$0                          | 0.0%                                 |
| Residential Rehab                                        | \$0                            | 0.0%                                   | \$0                             | \$0                          | 0.0%                                 |
| Other                                                    | \$324,281                      | 9.8%                                   | \$25,386                        | \$294,808                    | 9.2%                                 |
| Total                                                    | \$3,317,633                    | 100%                                   | \$25,386                        | \$3,197,627                  | 100%                                 |