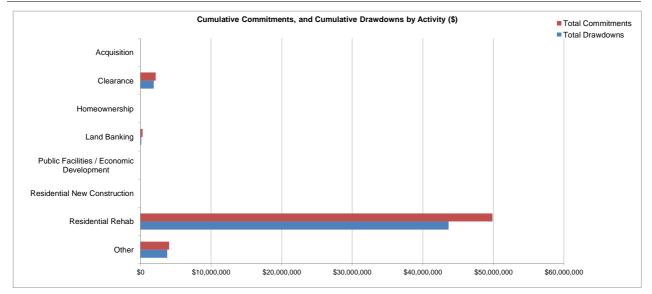

## Commitments and Drawdowns by Activity Type for Chicago, IL (Cumulative Through 09-30-13)

|                                                                           | Commitments<br>To-Date<br>(\$) | Commitments<br>To-Date<br>(% of Total) | Drawdowns<br>in Q3 2013<br>(\$) | Drawdowns<br>To-Date<br>(\$) | Drawdowns<br>To-Date<br>(% of Total) |
|---------------------------------------------------------------------------|--------------------------------|----------------------------------------|---------------------------------|------------------------------|--------------------------------------|
| Acquisition                                                               | \$0                            | 0.0%                                   | \$0                             | \$0                          | 0.0%                                 |
| Clearance                                                                 | \$2,141,790                    | 3.8%                                   | \$24,265                        | \$1,880,665                  | 3.8%                                 |
| Homeownership<br>Land Banking<br>Public Facilities / Economic Development | \$0<br>\$281,455<br>\$0        | 0.0%<br>0.5%<br>0.0%                   | \$0<br>\$0<br>\$0               | \$0<br>\$110,976<br>\$0      | 0.0%<br>0.2%<br>0.0%                 |
| Residential New Construction                                              | \$0                            | 0.0%                                   | \$0                             | \$0                          | 0.0%                                 |
| Residential Rehab                                                         | \$49,874,638                   | 88.5%                                  | \$2,260,784                     | \$43,647,405                 | 88.3%                                |
| Other                                                                     | \$4,051,688                    | 7.2%                                   | \$28,653                        | \$3,795,093                  | 7.7%                                 |
| Total                                                                     | \$56,349,571                   | 100%                                   | \$2,313,702                     | \$49,434,140                 | 100%                                 |