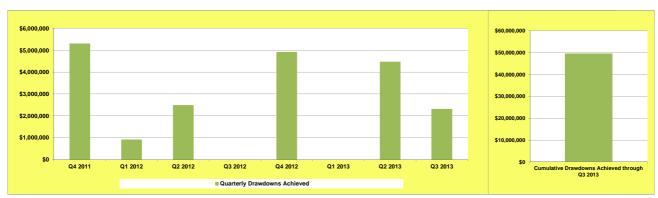

he date of execution of the grant agreement.

(2) Drawdown data includes drawdowns from the original NSP grant and from program income. Note that drawdown amounts are a proxy for reported expenditures, but are not actual expenditure amounts. Expenditures are charges made to the project or program. They may be reported on a cash or accrual basis. NSP1 grantees must expend the entire grant amount within four years of the date of execution of the grant agreement.

(3) "LH25" refers to the NSP requirement for NSP1 grantees to devote at least 25% of their grant amount, plus program income, to activities that benefit households with incomes at or below 50% of the Area Median Income (AMI). LH25 performance is measured against this minimum requirement.

## Chicago, IL Program Quarterly Drawdowns



## Commitments and Drawdowns by Activity Type for Chicago, IL (Cumulative Through 09-30-13)

|                                                                           | Commitments<br>To-Date<br>(\$) | Commitments<br>To-Date<br>(% of Total) | Drawdowns<br>in Q3 2013<br>(\$) | Drawdowns<br>To-Date<br>(\$) | Drawdowns<br>To-Date<br>(% of Total) |
|---------------------------------------------------------------------------|--------------------------------|----------------------------------------|---------------------------------|------------------------------|--------------------------------------|
| Acquisition                                                               | \$0                            | 0.0%                                   | \$0                             | \$0