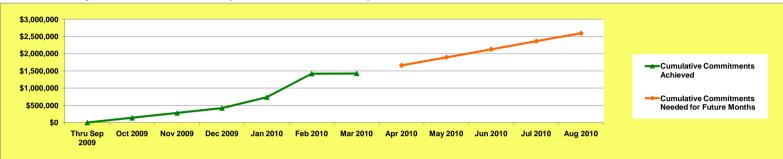

een expended



\* The LH25 minimum requirement is 25% of the total grant amount, benefitting households with incomes below 50% AMI.

\*\* The trend goal is the average future monthly commitment rate required in order to fully commit the Total NSP Funding by August 30, 2010

Baltimore County, MD committed \$8,782 during March and needs to average \$233,985 per month for April through August



### Baltimore County, MD Commitments Trend (Monthly Commitments)

Baltimore County, MD March 2010 Grantee Report (current data are as of 04-05-2010, prior data are as of 03-02-2010) Region III Baltimore FO Maryland



Baltimore County, MD NSP-1 Grant Amount is \$2,596,880

\$1,426,955 (54.9%) has been committed

\$1,349,723 (52.0%) has been expended

Mar 2010 Grantee Report - Baltimore County, MD





### Baltimore County, MD Commitments Versus Total Grant Amount



### Baltimore County, MD Expenditures Trend (Monthly Expenditures)



Baltimore County, MD expended zero during March and needs to average \$35,633 per month for April 2010 through February 2013



Baltimore County, MD NSP-1 Grant Amount is \$2,596,880

\$1,426,955 (54.9%) has been committed

\$1,349,723 (52.0%) has been expended

Mar 2010 Grantee Report - Baltimore County, MD





#### Summary of NSP-1 Reporting Measures and Performance Ratio for Baltimore County, MD (Cumulative through 04-06-10)

|                                   | (A) Projected<br>Measures                                                        | (B) Actual<br>Measures | (C) Percentage<br>(B ÷ A) | (D) % of Grant<br>Expended | (E) Performance<br>Ratio