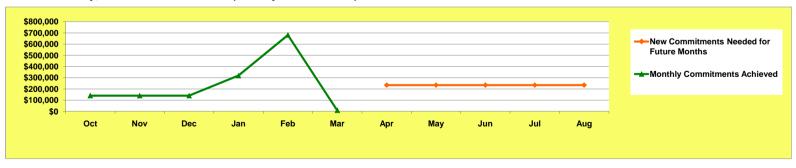

\*\* The trend goal is the average future monthly commitment rate required in order to fully commit the Total NSP Funding by August 30, 2010

Baltimore County, MD committed \$8,782 during March and needs to average \$233,985 per month for April through August

### Baltimore County, MD Commitments Trend (Monthly Commitments)

Baltimore County, MD March 2010 Grantee Report (current data are as of 04-05-2010, prior data are as of 03-02-2010) Region III Baltimore FO Maryland