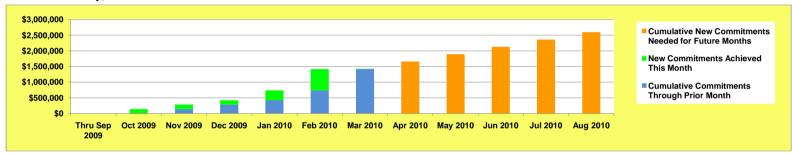

l grant amount, benefitting households with incomes below 50% AMI.

\*\* The trend goal is the average future monthly commitment rate required in order to fully commit the Total NSP Funding by August 30, 2010

Baltimore County, MD committed \$8,782 during March and needs to average \$233,985 per month for April through August



### Baltimore County, MD Commitments Trend (Monthly Commitments)

Baltimore County, MD March 2010 Grantee Report (current data are as of 04-05-2010, prior data are as of 03-02-2010) Region III Baltimore FO Maryland



Baltimore County, MD NSP-1 Grant Amount is \$2,596,880

\$1,426,955 (54.9%) has been committed

\$1,349,723 (52.0%) has been expended

Mar 2010 Grantee Report - Baltimore County, MD





### Baltimore County, MD Commitments Versus Total Grant Amount



### Baltimore County, MD Expenditures Trend (Monthly Expenditures)



Baltimore County, MD expended zero during March and needs to average \$35,633 per month for April 2010 through February 2013



Baltimore County, MD NSP-1 Grant Amount is \$2,596,880

\$1,426,955 (54.9%) has been committed

\$1,349,723 (52.0%) has been expended

Mar 2010 Grantee Report - Baltimore County, MD





#### Summary of NSP-1 Reporting Measures and Performance Ratio for Baltimore County, MD (Cumulative through 04-06-10)

|                                   | (A) Projected<br>Measures                                                        | (B) Actual<br>Measures | (C) Percentage<br>(B ÷ A) | (D) % of Grant<br>Expended | (E) Performance<br>Ratio (C ÷ D) |
|-----------------------------------|-------------------