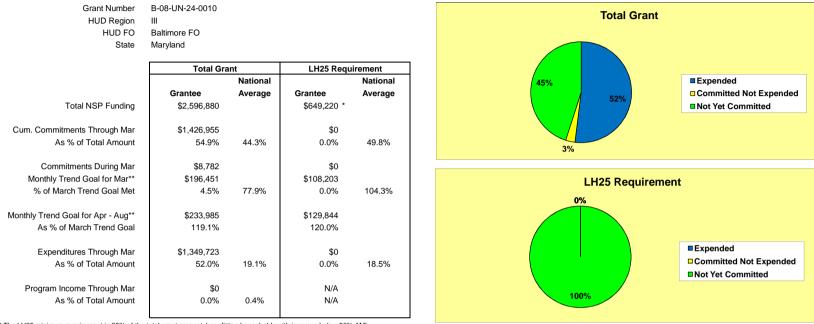

Mar 2010 Grantee Report - Baltimore County, MD

Baltimore County, MD NSP-1 Grant Amount is \$2,596,880

\$1,426,955 (54.9%) has been committed

\$1,349,723 (52.0%) has been expended

\* The LH25 minimum requirement is 25% of the total grant amount, benefitting households with incomes below 50% AMI.

Baltimore County, MD NSP-1 Grant Amount is \$2,596,880

\$1,426,955 (54.9%) has been committed

\$1,349,723 (52.0%) has been expended

Mar 2010 Grantee Report - Baltimore County, MD

\$1,426,955 (54.9%) has been committed

\$1,349,723 (52.0%) has been expended

Mar 2010 Grantee Report - Baltimore County, MD

Mar 2010 Grantee Report - Baltimore County, MD

Baltimore County, MD NSP-1 Grant Amount is \$2,596,880

\$1,426,955 (54.9%) has been committed

\$1,349,723 (52.0%) has been expended

Baltimore County, MD March 2010 Grantee Report (current data are as of 04-05-2010, prior data are as of 03-02-2010) Region III Baltimore FO Maryland