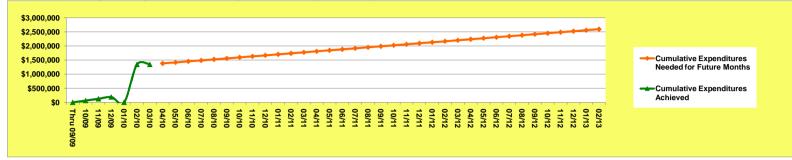

Mar 2010 Grantee Report - Baltimore County, MD

Baltimore County, MD NSP-1 Grant Amount is \$2,596,880

\$1,426,955 (54.9%) has been committed

\$1,349,723 (52.0%) has been expended

\* The LH25 minimum requirement is 25% of the total grant amount, benefitting households with incomes below 50% AMI.

Baltimore County, MD NSP-1 Grant Amount is \$2,596,880

\$1,426,955 (54.9%) has been committed

\$1,349,723 (52.0%) has been expended

Mar 2010 Grantee Report - Baltimore County, MD

\$1,426,955 (54.9%) has been committed

\$1,349,723 (52.0%) has been expended

Mar 2010 Grantee Report - Baltimore County, MD

Mar 2010 Grantee Report - Baltimore County, MD

Baltimore County, MD NSP-1 Grant Amount is \$2,596,880

\$1,426,955 (54.9%) has been committed

\$1,349,723 (52.0%) has been expended

Baltimore County, MD March 2010 Grantee Report (current data are as of 04-05-2010, prior data are as of 03-02-2010) Region III Baltimore FO Maryland