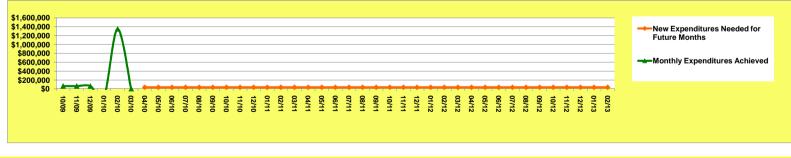

### Baltimore County, MD Expenditures Trend (Monthly Expenditures)

Baltimore County, MD expended zero during March and needs to average \$35,633 per month for April 2010 through February 2013

Baltimore County, MD NSP-1 Grant Amount is \$2,596,880

\$1,426,955 (54.9%) has been committed

\$1,349,723 (52.0%) has been expended

Mar 2010 Grantee Report - Baltimore County, MD