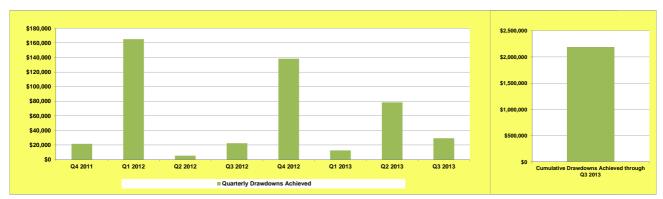

| Grant Number             | NS        | P1 Grant Amoun | t                     | HUD Region                      | HUD Field Office |
|--------------------------|-----------|----------------|-----------------------|---------------------------------|------------------|
| B-08-MN-36-0101          |           | \$2,170,909    |                       | II                              | New York         |
|                          | Q3 2013   | To-Date        | % of Grant<br>To-Date | % Drawn Down to<br>LH25 To-Date |                  |
| Commitments (1)          | \$306,416 | \$2,466,039    | 113.6%                |                                 |                  |
| Drawdowns (2)            | \$29,102  | \$2,187,334    | 100.8%                |                                 |                  |
| Program Income Generated | \$114,816 | \$295,130      | 13.6%                 |                                 |                  |
| LH25 Drawdowns (3)       | \$0       | \$968,621      |                       | 39.3%                           |                  |

## Babylon Township, NY Program Quarterly Drawdowns