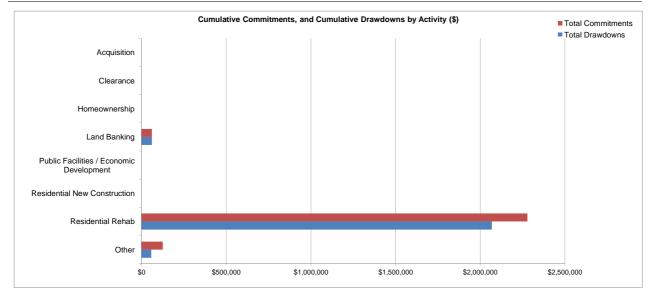

## Commitments and Drawdowns by Activity Type for Babylon Township, NY (Cumulative Through 09-30-13)

|                                                          | Commitments<br>To-Date<br>(\$) | Commitments<br>To-Date<br>(% of Total) | Drawdowns<br>in Q3 2013<br>(\$) | Drawdowns<br>To-Date<br>(\$) | Drawdowns<br>To-Date<br>(% of Total) |
|----------------------------------------------------------|--------------------------------|----------------------------------------|---------------------------------|------------------------------|--------------------------------------|
| Acquisition                                              | \$0                            | 0.0%                                   | \$0                             | \$0                          | 0.0%                                 |
| Clearance                                                | \$0                            | 0.0%                                   | \$0                             | \$0                          | 0.0%                                 |
| Homeownership                                            | \$0                            | 0.0%                                   | \$0                             | \$0                          | 0.0%                                 |
| Land Banking<br>Public Facilities / Economic Development | \$61,397<br>\$0                | 2.5%<br>0.0%                           | \$0<br>\$0                      | \$61,397<br>\$0              | 2.8%<br>0.0%                         |
| Residential New Construction                             | \$0                            | 0.0%                                   | \$0                             | \$0                          | 0.0%                                 |
| Residential Rehab                                        | \$2,278,840                    | 92.4%                                  | \$24,538                        | \$2,068,444                  | 94.6%                                |
| Other                                                    | \$125,802                      | 5.1%                                   | \$4,564                         | \$57,493                     | 2.6%                                 |
| Total                                                    | \$2,466,039                    | 100%                                   | \$29,102                        | \$2,187,334                  | 100%                                 |