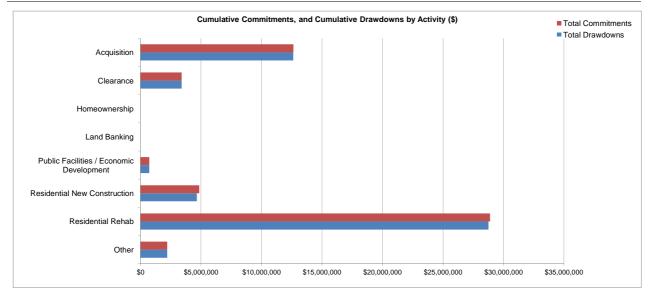

## Commitments and Drawdowns by Activity Type for State of New Jersey (Cumulative Through 06-30-13)

|                                                                           | Commitments<br>To-Date<br>(\$) | Commitments<br>To-Date<br>(% of Total) | Drawdowns<br>in Q2 2013<br>(\$) | Drawdowns<br>To-Date<br>(\$) | Drawdowns<br>To-Date<br>(% of Total) |
|---------------------------------------------------------------------------|--------------------------------|----------------------------------------|---------------------------------|------------------------------|--------------------------------------|
| Acquisition                                                               | \$12,634,666                   | 24.0%                                  | \$1,053,929                     | \$12,625,244                 | 24.1%                                |
| Clearance                                                                 | \$3,394,249                    | 6.4%                                   | \$0                             | \$3,394,249                  | 6.5%                                 |
| Homeownership<br>Land Banking<br>Public Facilities / Economic Development | \$0<br>\$0<br>\$726,526        | 0.0%<br>0.0%<br>1.4%                   | \$0<br>\$0<br>\$0               | \$0<br>\$0<br>\$726,526      | 0.0%<br>0.0%<br>1.4%                 |
| Residential New Construction                                              | \$4,859,356                    | 9.2%                                   | \$186,321                       | \$4,662,953                  | 8.9%                                 |
| Residential Rehab                                                         | \$28,887,404                   | 54.8%                                  | \$5,381,611                     | \$28,762,013                 | 54.9%                                |
| Other                                                                     | \$2,210,198                    | 4.2%                                   | \$231,218                       | \$2,210,198                  | 4.2%                                 |
| Total                                                                     | \$52,712,400                   | 100%                                   | \$6,853,079                     | \$52,381,184                 | 100%                                 |