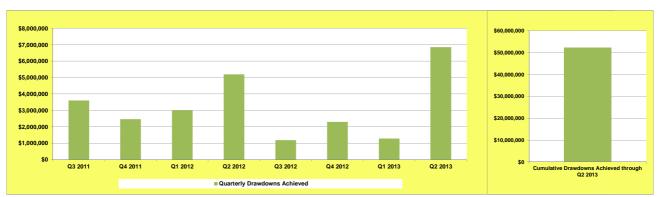

## State of New Jersey Program Quarterly Drawdowns

|                          | Q2 2013     | To-Date      | To-Date | LH25 To-Date |  |
|--------------------------|-------------|--------------|---------|--------------|--|
| Commitments (1)          | \$0         | \$52,712,400 | 102.4%  |              |  |
| Drawdowns (2)            | \$6,853,079 | \$52,381,184 | 101.8%  |              |  |
| Program Income Generated | \$0         | \$1,241,780  | 2.4%    |              |  |
| LH25 Drawdowns (3)       | \$2,536,897 | \$21,548,780 |         | 40.9%        |  |