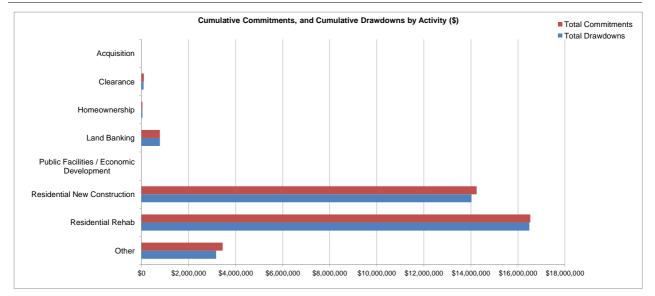

## Commitments and Drawdowns by Activity Type for State of Louisiana (Cumulative Through 09-30-13)

|                                                                           | Commitments<br>To-Date<br>(\$) | Commitments<br>To-Date<br>(% of Total) | Drawdowns<br>in Q3 2013<br>(\$) | Drawdowns<br>To-Date<br>(\$) | Drawdowns<br>To-Date<br>(% of Total) |
|---------------------------------------------------------------------------|--------------------------------|----------------------------------------|---------------------------------|------------------------------|--------------------------------------|
| Acquisition                                                               | \$0                            | 0.0%                                   | \$0                             | \$0                          | 0.0%                                 |
| Clearance                                                                 | \$102,897                      | 0.3%                                   | \$0                             | \$86,022                     | 0.2%                                 |
| Homeownership<br>Land Banking<br>Public Facilities / Economic Development | \$37,770<br>\$780,580<br>\$0   | 0.1%<br>2.2%<br>0.0%                   | \$0<br>\$0<br>\$0               | \$37,770<br>\$780,580<br>\$0 | 0.1%<br>2.3%<br>0.0%                 |
| Residential New Construction                                              | \$14,246,861                   | 40.5%                                  | \$0                             | \$14,028,315                 | 40.6%                                |
| Residential Rehab                                                         | \$16,527,642                   | 47.0%                                  | \$4,123                         | \$16,485,906                 | 47.7%                                |
| Other                                                                     | \$3,450,407                    | 9.8%                                   | \$0                             | \$3,170,550                  | 9.2%                                 |
| Total                                                                     | \$35,146,157                   | 100%                                   | \$4,123                         | \$34,589,143                 | 100%                                 |