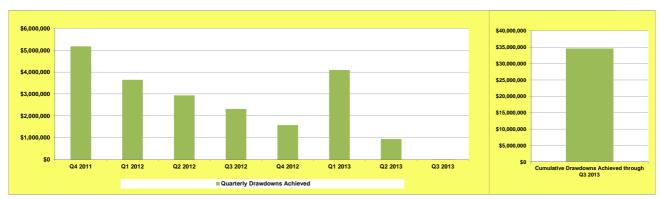

| Commitments (1)          | \$0     | \$35,146,157 | 102.8% |       |  |
|--------------------------|---------|--------------|--------|-------|--|
| Drawdowns (2)            | \$4,123 | \$34,589,143 | 101.2% |       |  |
| Program Income Generated | \$0     | \$1,074,969  | 3.1%   |       |  |
| LH25 Drawdowns (3)       | \$0     | \$14,135,040 |        | 40.1% |  |

## State of Louisiana Program Quarterly Drawdowns