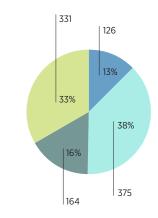

# NSP3 Summary Report

Through Third Quarter 2012

| TOTAL NUMBER OF UNITS:          | 996 |
|---------------------------------|-----|
| TOTAL ACQUISITION:              | 126 |
| TOTAL CLEARANCE/DEMO:           | 375 |
| TOTAL HOMEOWNERSHIP ASSISTANCE: | 164 |
| TOTAL REHAB/NEW CONSTRUCTION:   | 331 |

#### TOTAL COMPLETIONS BY ACTIVITY TYPE

- ACQUISITION
- O CLEARANCE/DEMO
- HOMEOWNERSHIP ASSISTANCE
- REHAB/NEW CONSTRUCTION