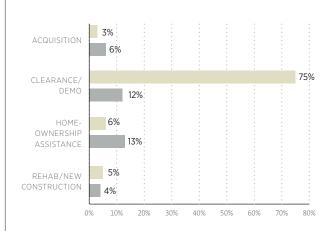

#### PERCENT COMPLETE BY ACTIVITY TYPE STATE VS. LOCAL GOVERNMENT

STATE

LOCAL GOVERNMENT