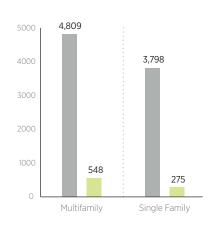

#### REHAB/NEW CONSTRUCTION COMPLETIONS BY UNIT TYPE ACTUAL VS. PROJECTED

PROJECTED\*

ACTUAL

<sup>\*&</sup>quot;Projected" refers to the total projected number of households (or properties for Clearance/Demo) the Grantee anticipates to complete by the end of their NSP grant for each Activity Type. Note: Single-Family = 1-4 units; Multifamily = 4+ units