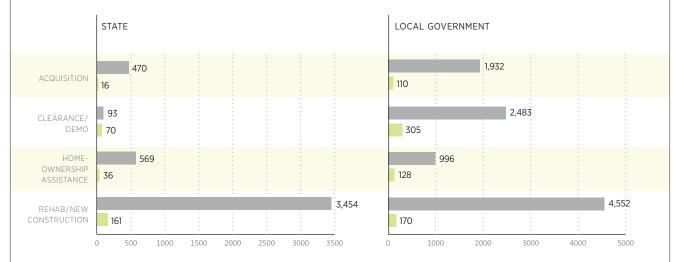

#### PERCENT COMPLETE BY ACTIVITY TYPE STATE VS. LOCAL GOVERNMENT

STATE

LOCAL GOVERNMENT