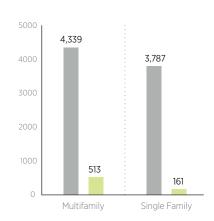

#### REHAB/NEW CONSTRUCTION COMPLETIONS BY UNIT TYPE ACTUAL VS. PROJECTED

■ PROJECTED\*

ACTUAL

<sup>\*&</sup>quot;Projected" refers to the total projected number of households (or properties for Clearance/Demo) the Grantee anticipates to complete by the end of their NSP grant for each Activity Type. Note: Single-Family = 1-4 units; Multifamily = 4+ units