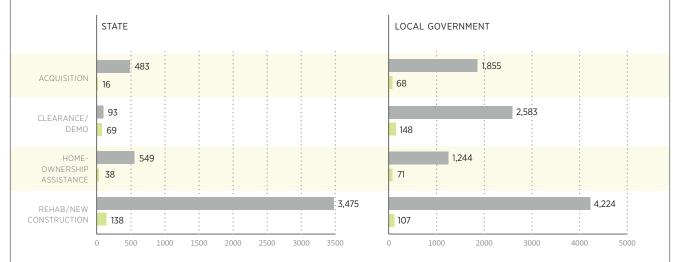

#### PERCENT COMPLETE BY ACTIVITY TYPE STATE VS. LOCAL GOVERNMENT

LOCAL GOVERNMENT