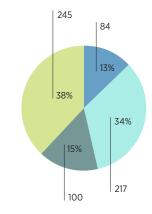

# NSP3 Summary Report

Through Second Quarter 2012

| TOTAL NUMBER OF UNITS:          | 646 |
|---------------------------------|-----|
| TOTAL ACQUISITION:              | 84  |
| TOTAL CLEARANCE/DEMO:           | 217 |
| TOTAL HOMEOWNERSHIP ASSISTANCE: | 100 |
| TOTAL REHAB/NEW CONSTRUCTION:   | 245 |

#### TOTAL COMPLETIONS BY ACTIVITY TYPE

- ACQUISITION
- O CLEARANCE/DEMO
- HOMEOWNERSHIP ASSISTANCE
- REHAB/NEW CONSTRUCTION