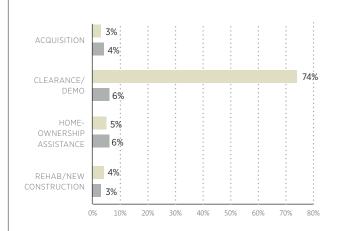

# NSP3 Summary Report

Through Second Quarter 2012

| TOTAL NUMBER OF UNITS:          | 646 |
|---------------------------------|-----|
| TOTAL ACQUISITION:              | 84  |
| TOTAL CLEARANCE/DEMO:           | 217 |
| TOTAL HOMEOWNERSHIP ASSISTANCE: | 100 |
| TOTAL REHAB/NEW CONSTRUCTION:   | 245 |