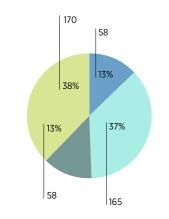

# **NSP3 Summary Report**

Through First Quarter 2012

| TOTAL NUMBER OF UNITS:          | 451 |
|---------------------------------|-----|
| TOTAL ACQUISITION:              | 58  |
| TOTAL CLEARANCE/DEMO:           | 165 |
| TOTAL HOMEOWNERSHIP ASSISTANCE: | 58  |
| TOTAL REHAB/NEW CONSTRUCTION:   | 170 |

#### TOTAL COMPLETIONS BY ACTIVITY TYPE

- ACQUISITION
- O CLEARANCE/DEMO
- HOMEOWNERSHIP ASSISTANCE
- REHAB/NEW CONSTRUCTION