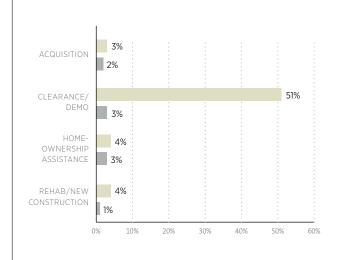

# **NSP3 Summary Report**

Through First Quarter 2012

| TOTAL NUMBER OF UNITS:          | 451 |
|---------------------------------|-----|
| TOTAL ACQUISITION:              | 58  |
| TOTAL CLEARANCE/DEMO:           | 165 |
| TOTAL HOMEOWNERSHIP ASSISTANCE: | 58  |
| TOTAL REHAB/NEW CONSTRUCTION:   | 170 |

#### TOTAL COMPLETIONS BY ACTIVITY TYPE

- ACQUISITION
- O CLEARANCE/DEMO
- HOMEOWNERSHIP ASSISTANCE
- REHAB/NEW CONSTRUCTION