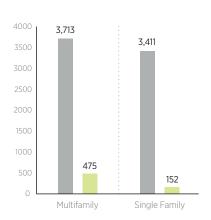

#### REHAB/NEW CONSTRUCTION COMPLETIONS BY UNIT TYPE ACTUAL VS. PROJECTED

PROJECTED\*

ACTUAL

\*"Projected" refers to the total projected number of households (or properties for Clearance/Demo) the Grantee anticipates to complete by the end of their NSP grant for each Activity Type. Note: Single-Family = 1-4 units; Multifamily = 4+ units