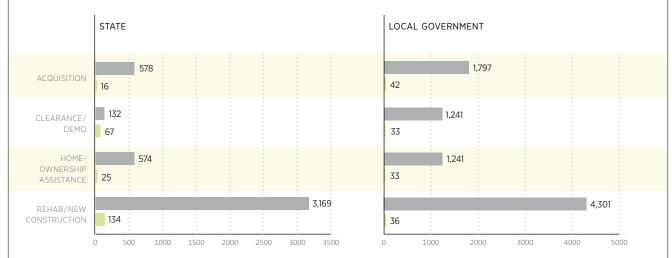

# PERCENT COMPLETE BY ACTIVITY TYPE

STATE VS. LOCAL GOVERNMENT

LOCAL GOVERNMENT