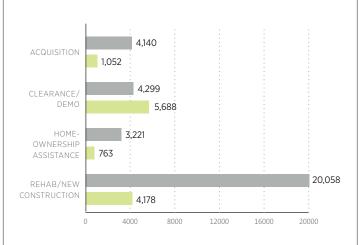

# **NSP2 Summary Report**

Through First Quarter 2013

Colony Lakes is new construction of a 120-unit family-oriented affordable rental

| TOTAL NUMBER OF UNITS:          | 11,681 |
|---------------------------------|--------|
| TOTAL ACQUISITION:              | 1,052  |
| TOTAL CLEARANCE/DEMO:           | 5,688  |
| TOTAL HOMEOWNERSHIP ASSISTANCE: | 763    |
| TOTAL REHAB/NEW CONSTRUCTION:   | 4,178  |

## COMPLETIONS BY ACTIVITY TYPE PROJECTED\* VS. ACTUAL

PROJECTEDACTUAL

<sup>\*&</sup>quot;Projected" refers to the total projected number of households (or properties for Clearance/Demo) the Grantee anticipates to complete by the end of their NSP grant for each Activity Type.