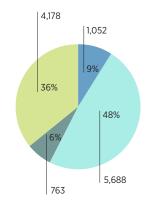

# **NSP2 Summary Report**

Through First Quarter 2013

Colony Lakes is new construction of a 120-unit family-oriented affordable rental

| TOTAL NUMBER OF UNITS:          | 11,681 |
|---------------------------------|--------|
| TOTAL ACQUISITION:              | 1,052  |
| TOTAL CLEARANCE/DEMO:           | 5,688  |
| TOTAL HOMEOWNERSHIP ASSISTANCE: | 763    |
| TOTAL REHAB/NEW CONSTRUCTION:   | 4,178  |

#### TOTAL COMPLETIONS BY ACTIVITY TYPE

- ACQUISITION
- CLEARANCE/DEMO
- HOMEOWNERSHIP ASSISTANCE
- REHAB/NEW CONSTRUCTION