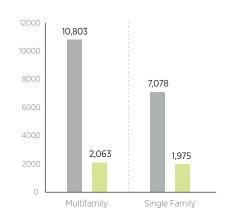

#### REHAB/NEW CONSTRUCTION COMPLETIONS BY UNIT TYPE PROJECTED\* VS. ACTUAL

PROJECTED

ACTUAL

Single-Family = 1–4 units; Multifamily = 4+ units

|                                               |             |                    | HOME-                   | REHAB/           |            |
|-----------------------------------------------|-------------|--------------------|-------------------------|------------------|------------|
| GRANTEE                                       | ACQUISITION | CLEARANCE/<br>DEMO | OWNERSHIP<br>ASSISTANCE | NEW CONSTRUCTION | TOTAL      |
| Alameda County, CA                            | 29          |                    |                         | 0                | 29         |
| LH25                                          |             |                    |                         | 0                | 0          |
| LMMI                                          | 29          |                    |                         | 0                | 29         |
| Boston, MA                                    | 22          |                    | 0                       | 31               | 53         |
| LH25<br>LMMI                                  | 0<br>22     |                    | 0                       | 12<br>19         | 12<br>41   |
|                                               |             |                    |                         |                  |            |
| Agency                                        | ent         | 0                  | 0                       | 33               | 33         |
| LH25                                          |             |                    | 0                       | 33               | 33         |
| LMMI                                          |             | 0                  |                         | 0                | 0          |
| Center for<br>Community Self Help             | 0           |                    |                         | 65               | 65         |
| LH25                                          | 0           |                    |                         | 15               | 15         |
| LMMI                                          | 0           |                    |                         | 50               | 50         |
| Chicago, IL                                   | 0           | 1                  |                         | 0                | 1          |
| LH25<br>LMMI                                  | 0           | 1                  |                         | 0                | 0          |
| Chicanos Por La Caus                          | sa, Inc. 24 | 17                 | 20                      | 602              | 663        |
| LH25<br>LMMI                                  | 22<br>2     | 17<br>O            | 8<br>12                 | 318<br>284       | 365<br>298 |
|                                               |             |                    |                         |                  |            |
| City of Little Rock                           | 0           | 0                  | 0                       | 40               | 40         |
| LH25<br>LMMI                                  | 0           | 0                  | 0                       | 33<br>7          | 33<br>7    |
| City of Reno                                  |             |                    |                         |                  |            |
| Housing Authority                             |             |                    |                         | 133              | 133        |
| LH25                                          |             |                    |                         | 62               | 62         |
| LMMI                                          |             |                    |                         | 71               | 71         |
| City of Sarasota                              | 79          | 2                  |                         | 72               | 153        |
| LH25<br>LMMI                                  | 26<br>53    | 2                  |                         | 68<br>4          | 94<br>59   |
| Columbus, OH                                  |             | 107                |                         | 183              | 290        |
| LH25                                          |             |                    |                         | 134              | 134        |
| LMMI                                          |             | 107                |                         | 49               | 156        |
| Cuyahoga County Lar<br>Reutilization Corporat |             | 432                |                         | 91               | 523        |
| LH25                                          | uon         | 432                |                         | 18               | 18         |
| LMMI                                          |             | 432                |                         | 73               | 505        |