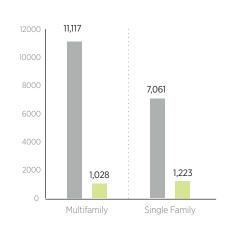

#### REHAB/NEW CONSTRUCTION COMPLETIONS BY UNIT TYPE PROJECTED\* VS. ACTUAL

PROJECTED

ACTUAL

Single-Family = 1–4 units; Multifamily = 4+ units