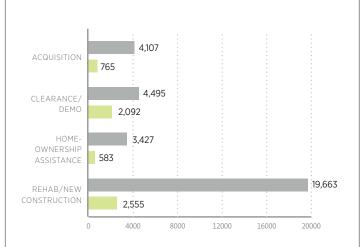

## COMPLETIONS BY ACTIVITY TYPE PROJECTED\* VS. ACTUAL

PROJECTEDACTUAL

<sup>\*&</sup>quot;Projected" refers to the total projected number of households (or properties for Clearance/Demo) the Grantee anticipates to complete by the end of their NSP grant for each Activity Type.