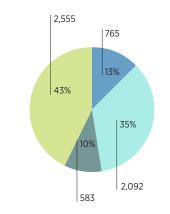

# **NSP2 Summary Report**

Through Third Quarter 2012

| TOTAL NUMBER OF UNITS:          | 5,995 |
|---------------------------------|-------|
| TOTAL ACQUISITION:              | 765   |
| TOTAL CLEARANCE/DEMO:           | 2,092 |
| TOTAL HOMEOWNERSHIP ASSISTANCE: | 583   |
| TOTAL REHAB/NEW CONSTRUCTION:   | 2,555 |

#### TOTAL COMPLETIONS BY ACTIVITY TYPE

- ACQUISITION
- O CLEARANCE/DEMO
- HOMEOWNERSHIP ASSISTANCE
- REHAB/NEW CONSTRUCTION