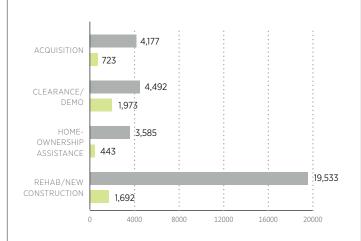

# **NSP2 Summary Report**

Through Second Quarter 2012

| TOTAL NUMBER OF UNITS:          | 4,831 |
|---------------------------------|-------|
| TOTAL ACQUISITION:              | 723   |
| TOTAL CLEARANCE/DEMO:           | 1,973 |
| TOTAL HOMEOWNERSHIP ASSISTANCE: | 443   |
| TOTAL REHAB/NEW CONSTRUCTION:   | 1,692 |

## COMPLETIONS BY ACTIVITY TYPE PROJECTED\* VS. ACTUAL

PROJECTEDACTUAL

<sup>\*&</sup>quot;Projected" refers to the total projected number of households (or properties for Clearance/Demo) the Grantee anticipates to complete by the end of their NSP grant for each Activity Type.