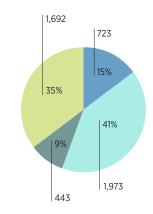

# **NSP2 Summary Report**

Through Second Quarter 2012

| TOTAL NUMBER OF UNITS:          | 4,831 |
|---------------------------------|-------|
| TOTAL ACQUISITION:              | 723   |
| TOTAL CLEARANCE/DEMO:           | 1,973 |
| TOTAL HOMEOWNERSHIP ASSISTANCE: | 443   |
| TOTAL REHAB/NEW CONSTRUCTION:   | 1,692 |

#### TOTAL COMPLETIONS BY ACTIVITY TYPE

- ACQUISITION
- O CLEARANCE/DEMO
- HOMEOWNERSHIP ASSISTANCE
- REHAB/NEW CONSTRUCTION