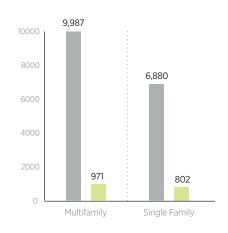

#### REHAB/NEW CONSTRUCTION COMPLETIONS BY UNIT TYPE PROJECTED\* VS. ACTUAL

PROJECTED

ACTUAL

Single-Family = 1–4 units; Multifamily = 4+ units