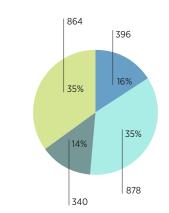

# **NSP2 Summary Report**

Through Fourth Quarter 2011

TOTAL NUMBER OF UNITS: 2,478 TOTAL ACQUISITION: 396 TOTAL CLEARANCE / DEMO: 878 TOTAL HOMEOWNERSHIP ASSISTANCE: 340 TOTAL REHAB/NEW CONSTRUCTION: 864

#### TOTAL COMPLETIONS BY ACTIVITY TYPE

- ACQUISITION
- O CLEARANCE/DEMO
- HOMEOWNERSHIP ASSISTANCE
- REHAB/NEW CONSTRUCTION

An NSP rehabilitated home in Santa Ana, California