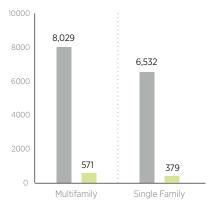

#### REHAB/NEW CONSTRUCTION COMPLETIONS BY UNIT TYPE PROJECTED\* VS. ACTUAL

PROJECTED

ACTUAL

Single-Family = 1-4 units; Multifamily = 4+ units

| LH25                                                                                                                                                                                                                                                                                                                                                                                                                                                                                                                                                                                                                                                                                                                                                                                                                                                                                                                                        | GF     | RANTEE                                         | ACQUISITION | CLEARANCE/<br>DEMO | HOME-<br>OWNERSHIP<br>ASSISTANCE | REHAB/<br>NEW<br>CONSTRUCTION | TOTAL      |
|---------------------------------------------------------------------------------------------------------------------------------------------------------------------------------------------------------------------------------------------------------------------------------------------------------------------------------------------------------------------------------------------------------------------------------------------------------------------------------------------------------------------------------------------------------------------------------------------------------------------------------------------------------------------------------------------------------------------------------------------------------------------------------------------------------------------------------------------------------------------------------------------------------------------------------------------|--------|------------------------------------------------|-------------|--------------------|----------------------------------|-------------------------------|------------|
| LH25                                                                                                                                                                                                                                                                                                                                                                                                                                                                                                                                                                                                                                                                                                                                                                                                                                                                                                                                        | Al     | lameda County, CA                              | 9           |                    |                                  |                               | 9          |
| LH25                                                                                                                                                                                                                                                                                                                                                                                                                                                                                                                                                                                                                                                                                                                                                                                                                                                                                                                                        | L      | H25                                            | 0           |                    |                                  |                               | <b>0</b> 9 |
| LMM                                                                                                                                                                                                                                                                                                                                                                                                                                                                                                                                                                                                                                                                                                                                                                                                                                                                                                                                         | <br>Bo | oston, MA                                      | <br>1       | 0                  | 0                                | 16                            |            |
| Redevelopment Agency                                                                                                                                                                                                                                                                                                                                                                                                                                                                                                                                                                                                                                                                                                                                                                                                                                                                                                                        |        |                                                |             | 0                  | 0                                |                               | 11<br>6    |
| LH25                                                                                                                                                                                                                                                                                                                                                                                                                                                                                                                                                                                                                                                                                                                                                                                                                                                                                                                                        |        |                                                |             | 0                  | 0                                | 0                             | 0          |
| Self Help       0       41       41         LH25       0       25       25         LMMI       0       16       16         Chicago, IL       1       0       1         LH25       0       0       0       0         LMMI       1       0       1         Chicanos Por La Causa, Inc.       0       0       17       149       166         LH25       0       0       7       81       88         LMMI       0       0       7       81       88         City of Little Rock       0       0       7       81       88         LMMI       0       0       0       4       4         LH25       0       0       1       1       1         LMMI       0       0       4       4       4         LH25       0       0       69       69       69         LH25       0       60       60       60       60         LMMI       0       7       7       7       7         LMMI       22       2       0       3       3       3         LH          | L      | H25                                            |             | 0                  | 0                                |                               | 0          |
| LMMI                                                                                                                                                                                                                                                                                                                                                                                                                                                                                                                                                                                                                                                                                                                                                                                                                                                                                                                                        |        |                                                | 0           |                    |                                  | 41                            | 41         |
| Chicago, IL. 1 0 1  LH25  LMMI 1 0 0 1  Chicanos Por La Causa, Inc. 0 0 17 149 166  LH25 0 0 0 7 81 88  LMMI 0 0 0 10 68 78  City of Little Rock 0 0 0 4 4  LH25 0 0 1 1 1 1  LH25 0 0 1 1 1 1  City of Reno  Housing Authority 0 69 69  LH25 0 60 60 60  LMMI 0 0 9 9  City of Sarasota 29 2 0 31  LH25 7 0 7  LMMI 22 2 0 0 31  Columbus, OH 0 7 7  LH25 3 3 3  Cutyahoga County Land                                                                                                                                                                                                                                                                                                                                                                                                                                                                                                                                                     |        |                                                |             |                    |                                  |                               | 25         |
| LMMI       1       0       1         Chicanos Por La Causa, Inc.       0       0       17       149       166         LH25       0       0       7       81       88         LMMI       0       0       10       68       78         City of Little Rock       0       0       4       4         LH25       0       0       1       1       1         LMMI       0       0       3       3       3         City of Reno       69       69       69       69         LH25       0       60       60       60         LMMI       0       9       9       9         City of Sarasota       29       2       0       31         LH25       7       0       7       7         LMMI       22       2       0       24         Columbus, OH       0       7       7       7         LH25       3       3       3       3         LMMI       0       4       4       4         Cuyahoga County Land       8       0       0       7       7       7 |        |                                                |             |                    |                                  |                               | 1          |
| LH25       0       0       7       81       88         LMMI       0       0       10       68       78         City of Little Rock       0       0       4       4         LH25       0       1       1       1         LMMI       0       3       3       3         City of Reno       69       69       69       69         LH25       0       60       60       60         LMMI       0       9       9       9         City of Sarasota       29       2       0       31         LH25       7       0       7       7         LMMI       22       2       0       24         Columbus, OH       0       7       7       7         LH25       3       3       3       3         LMMI       0       4       4       4         Cuyahoga County Land       0       4       4       4                                                                                                                                                       |        |                                                |             | 1                  |                                  |                               | 0          |
| LMMI       0       0       10       68       78         City of Little Rock       0       0       4       4         LH25       0       1       1         LMMI       0       3       3         City of Reno       69       69         Housing Authority       0       69       69         LH25       0       60       60         LMMI       0       9       9         City of Sarasota       29       2       0       31         LH25       7       0       7       7         LMMI       22       2       0       24         Columbus, OH       0       7       7       7         LH25       3       3       3         LMMI       0       4       4         Cuyahoga County Land       4       4                                                                                                                                                                                                                                             | <br>Cl | hicanos Por La Causa,                          | Inc. 0      | 0                  | 17                               | 149                           | 166        |
| LH25       0       1       1         LMMI       0       3       3         City of Reno       69       69       69         Housing Authority       0       69       69         LH25       0       60       60         LMMI       0       9       9         City of Sarasota       29       2       0       31         LH25       7       0       7       7         LMMI       22       2       0       24         Columbus, OH       0       7       7       7         LH25       3       3       3         LMMI       0       4       4         Cuyahoga County Land       0       4       4                                                                                                                                                                                                                                                                                                                                                |        |                                                |             |                    |                                  |                               | 88<br>78   |
| LMMI       0       3       3         City of Reno<br>Housing Authority       0       69       69         LH25       0       60       60         LMMI       0       9       9         City of Sarasota       29       2       0       31         LH25       7       0       7       7         LMMI       22       2       0       24         Columbus, OH       0       7       7       7         LH25       3       3       3         LMMI       0       4       4         Cuyahoga County Land       0       7       7                                                                                                                                                                                                                                                                                                                                                                                                                     | <br>Ci | ity of Little Rock                             |             | 0                  | 0                                | 4                             | 4          |
| Housing Authority 0 69 69  LH25 0 60 60  LMMI 0 9 9  City of Sarasota 29 2 0 31  LH25 7 0 7  LMMI 22 2 0 0 24  Columbus, OH 0 7 7  LH25 3 3 3  LH25 4 4 4  Cuyahoga County Land                                                                                                                                                                                                                                                                                                                                                                                                                                                                                                                                                                                                                                                                                                                                                             |        |                                                |             | 0                  | 0                                |                               | 1 3        |
| LMMI       0       9       9         City of Sarasota       29       2       0       31         LH25       7       0       7         LMMI       22       2       0       24         Columbus, OH       0       7       7         LH25       3       3       3         LMMI       0       4       4         Cuyahoga County Land       0       4       4                                                                                                                                                                                                                                                                                                                                                                                                                                                                                                                                                                                     |        |                                                | 0           |                    |                                  | 69                            | 69         |
| LH25       7         LMMI       22         2       2         Columbus, OH       0         T       7         T       7         LH25       3         LMMI       0         Cuyahoga County Land                                                                                                                                                                                                                                                                                                                                                                                                                                                                                                                                                                                                                                                                                                                                                |        |                                                |             |                    |                                  |                               | 60<br>9    |
| LMMI       22       2       0       24         Columbus, OH       0       7       7         LH25       3       3         LMMI       0       4       4         Cuyahoga County Land       4       4       4                                                                                                                                                                                                                                                                                                                                                                                                                                                                                                                                                                                                                                                                                                                                  |        |                                                |             | 2                  |                                  |                               | 31         |
| Columbus, OH 0 7 7 7  LH25  LMMI 0 4 4  Cuyahoga County Land                                                                                                                                                                                                                                                                                                                                                                                                                                                                                                                                                                                                                                                                                                                                                                                                                                                                                |        |                                                |             | 2                  |                                  |                               | 7<br>24    |
| LMMI 0 4 4  Cuyahoga County Land                                                                                                                                                                                                                                                                                                                                                                                                                                                                                                                                                                                                                                                                                                                                                                                                                                                                                                            |        |                                                |             | 0                  |                                  |                               | 7          |
|                                                                                                                                                                                                                                                                                                                                                                                                                                                                                                                                                                                                                                                                                                                                                                                                                                                                                                                                             |        |                                                |             | 0                  |                                  |                               | 3<br>4     |
| Reutilization Corporation   285     II   294                                                                                                                                                                                                                                                                                                                                                                                                                                                                                                                                                                                                                                                                                                                                                                                                                                                                                                |        | uyahoga County Land<br>eutilization Corporatio |             | 283                |                                  | 11                            | 294        |
| LH25 0 0                                                                                                                                                                                                                                                                                                                                                                                                                                                                                                                                                                                                                                                                                                                                                                                                                                                                                                                                    | L      | H25                                            |             |                    |                                  |                               | 0<br>294   |