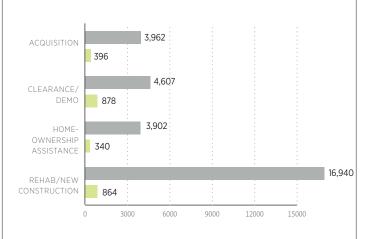

# **NSP2 Summary Report**

Through Fourth Quarter 2011

TOTAL NUMBER OF UNITS: 2,478 TOTAL ACQUISITION: 396 TOTAL CLEARANCE / DEMO: 878 TOTAL HOMEOWNERSHIP ASSISTANCE: 340 TOTAL REHAB/NEW CONSTRUCTION: 864

#### TOTAL COMPLETIONS BY ACTIVITY TYPE

- ACQUISITION
- O CLEARANCE/DEMO
- HOMEOWNERSHIP ASSISTANCE
- REHAB/NEW CONSTRUCTION

An NSP rehabilitated home in Santa Ana, California