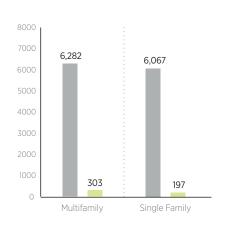

#### REHAB/NEW CONSTRUCTION COMPLETIONS BY UNIT TYPE PROJECTED\* VS. ACTUAL

PROJECTED

ACTUAL

Single-Family = 1-4 units; Multifamily = 4+ units