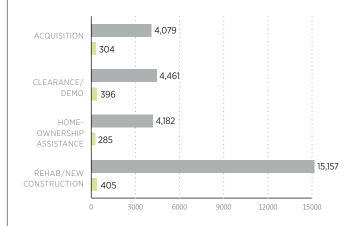

## COMPLETIONS BY ACTIVITY TYPE

PROJECTED\* VS. ACTUAL

PROJECTED

<sup>\*&</sup>quot;Projected" refers to the total projected number of households (or properties for Clearance/Demo) the Grantee anticipates to complete by the end of their NSP grant for each Activity Type.