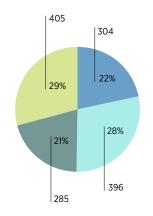

# **NSP2 Summary Report**

Through Third Quarter 2011

| TOTAL NUMBER OF UNITS:          | 1,390 |
|---------------------------------|-------|
| TOTAL ACQUISITION:              | 304   |
| TOTAL CLEARANCE / DEMO:         | 396   |
| TOTAL HOMEOWNERSHIP ASSISTANCE: | 285   |
| TOTAL REHAB/NEW CONSTRUCTION:   | 405   |

#### TOTAL COMPLETIONS BY ACTIVITY TYPE

- ACQUISITION
- O CLEARANCE/DEMO
- HOMEOWNERSHIP ASSISTANCE
- REHAB/NEW CONSTRUCTION