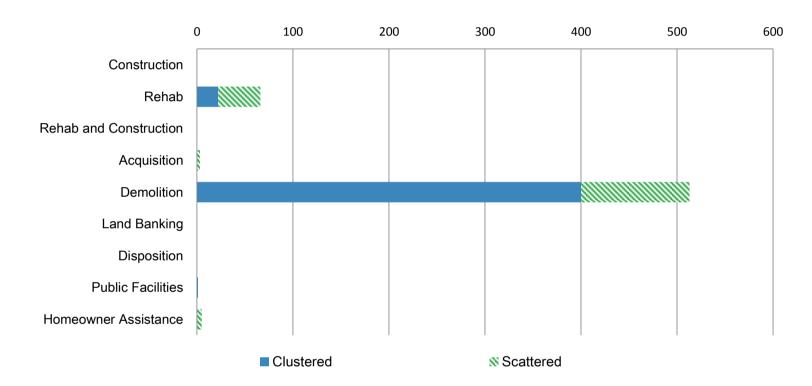

# **Summary of NSP Activity: Number of Properties Treated**

| Activity Type          | Clustered | Scattered | Total |
|------------------------|-----------|-----------|-------|
| Construction           | 0         | 0         | 0     |
| Rehab                  | 22        | 44        | 66    |
| Rehab and Construction | 0         | 0         | 0     |
| Acquisition            | 0         | 3         | 3     |
| Demolition             | 400       | 113       | 513   |
| Land Banking           | 0         | 0         | 0     |
| Disposition            | 0         | 0         | 0     |
| Public Facilities      | 1         | 0         | 1     |
| Homeowner Assistance   | 0         | 5         | 5     |
| Total:                 | 423       | 165       | 588   |