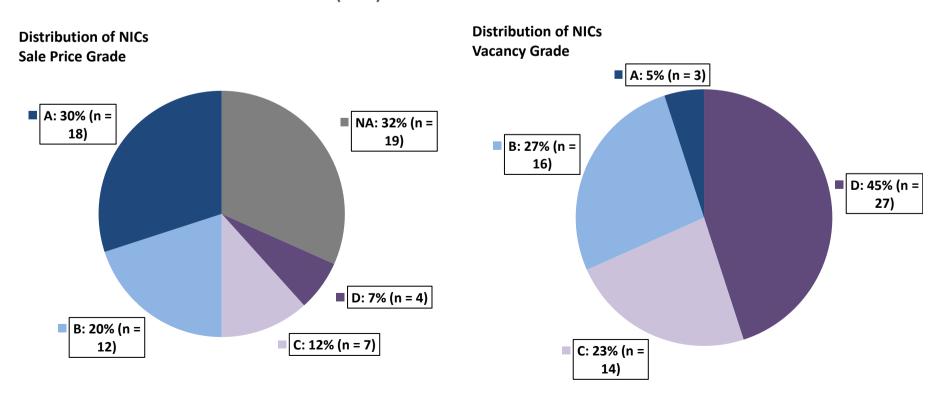

**Performance Scores:** Scores of "A", "B", "C", "D" or "N/A" were assigned to each NIC to reflect home sale and vacancy trends within the NIC as compared to similar markets untouched by NSP investment. In order to "beat" a comparable, a NIC had to perform better than that comparable market. Home sale trends include sales price changes from 2008 to 2012 and vacancy trends include vacancy rate changes from 2008 to 2012. These grades are defined as follows:

| Performance Scoring Definitions                                                                       |
|-------------------------------------------------------------------------------------------------------|
| "A" = a NIC beat all of its comparable markets for which there was home sale or vacancy data.         |
| "B" = a NIC beat some of its comparable markets for which there was home sale or vacancy data.        |
| "C" = a NIC beat <i>one</i> of its comparable markets for which there was home sale or vacancy data.  |
| "D" = a NIC beat <i>none</i> of its comparable markets for which there was home sale or vacancy data. |
| "N/A" = there was not sufficient data for any comparable in order to calculate a Performance Score.   |