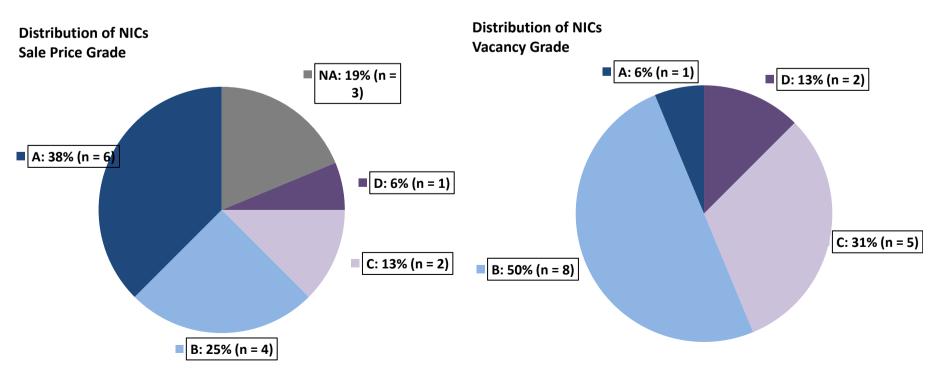

#### **Individual NSP Investment Cluster Performance:**

|                           | Performance Score |            | Number of Properties Treated |       |                 |       |                     |                      |
|---------------------------|-------------------|------------|------------------------------|-------|-----------------|-------|---------------------|----------------------|
|                           | Vacancy           | Home Sales | Construction                 | Rehab | Demo-<br>lition | Other | Total By<br>Grantee | By Other<br>Grantees |
| Trumbull County OH NIC 1  | В                 | В          | 0                            | 2     | 38              | 0     | 5                   | 35                   |
| Trumbull County OH NIC 10 | C                 | А          | 0                            | 0     | 78              | 0     | 10                  | 68                   |
| Trumbull County OH NIC 12 | В                 | А          | 0                            | 0     | 27              | 0     | 4                   | 23                   |
| Trumbull County OH NIC 14 | В                 | N/A        | 0                            | 0     | 12              | 0     | 1                   | 11                   |
| Trumbull County OH NIC 16 | В                 | А          | 0                            | 0     | 19              | 0     | 2                   | 17                   |
| Trumbull County OH NIC 17 | В                 | D          | 0                            | 0     | 17              | 0     | 5                   | 12                   |
| Trumbull County OH NIC 2  | A                 | А          | 0                            | 3     | 19              | 0     | 3                   | 19                   |
| Trumbull County OH NIC 22 | С                 | А          | 0                            | 0     | 13              | 0     | 3                   | 10                   |
| Trumbull County OH NIC 26 | В                 | С          | 0                            | 0     | 10              | 0     | 3                   | 7                    |
| Trumbull County OH NIC 27 | D                 | N/A        | 0                            | 1     | 25              | 0     | 7                   | 19                   |
| Trumbull County OH NIC 29 | D                 | С          | 0                            | 0     | 13              | 0     | 2                   | 11                   |
| Trumbull County OH NIC 3  | С                 | В          | 0                            | 0     | 91              | 0     | 8                   | 83                   |
| Trumbull County OH NIC 4  | В                 | В          | 0                            | 0     | 28              | 0     | 3                   | 25                   |
| Trumbull County OH NIC 6  | В                 | А          | 0                            | 3     | 16              | 0     | 1                   | 18                   |
| Trumbull County OH NIC 7  | С                 | N/A        | 0                            | 0     | 52              | 1     | 16                  | 37                   |
| Trumbull County OH NIC 9  | C                 | В          | 0                            | 4     | 31              | 0     | 4                   | 31                   |

**Performance Scores:** Scores of "A", "B", "C", "D" or "N/A" were assigned to each NIC to reflect home sale and vacancy trends within the NIC as compared to similar markets untouched by NSP investment. In order to "beat" a comparable, a NIC had to perform better than that comparable market. Home sale trends include sales price changes from 2008 to 2012 and vacancy trends include vacancy rate changes from 2008 to 2012. These grades are defined as follows:

| Performance Scoring Definitions                                                                       |  |  |
|-------------------------------------------------------------------------------------------------------|--|--|
| "A" = a NIC beat <i>all</i> of its comparable markets for which there was home sale or vacancy data.  |  |  |
| "B" = a NIC beat <i>some</i> of its comparable markets for which there was home sale or vacancy data. |  |  |
| "C" = a NIC beat one of its comparable markets for which there was home sale or vacancy data.         |  |  |
| "D" = a NIC beat <i>none</i> of its comparable markets for which there was home sale or vacancy data. |  |  |
| "N/A" = there was not sufficient data for any comparable in order to calculate a Performance Score.   |  |  |