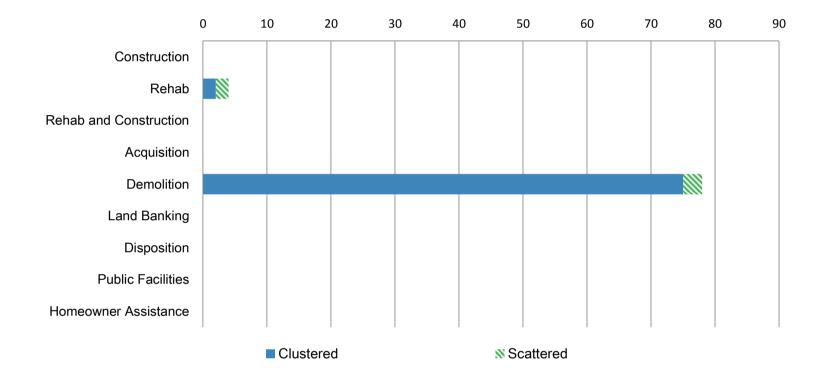

## Summary of NSP Activity: Number of Properties Treated

| Activity Type          | Clustered | Scattered | Total |  |  |
|------------------------|-----------|-----------|-------|--|--|
| Construction           | 0         | 0         | 0 0   |  |  |
| Rehab                  | 2         | 2         | 4     |  |  |
| Rehab and Construction | 0         | 0         | 0     |  |  |
| Acquisition            | 0         | 0         | 0     |  |  |
| Demolition             | 75        | 3         | 78    |  |  |
| Land Banking           | 0         | 0         | 0     |  |  |
| Disposition            | 0         | 0         | 0     |  |  |
| Public Facilities      | 0         | 0         | 0     |  |  |
| Homeowner Assistance   | 0         | 0         | 0     |  |  |
| Total:                 | 77        | 5         | 82    |  |  |