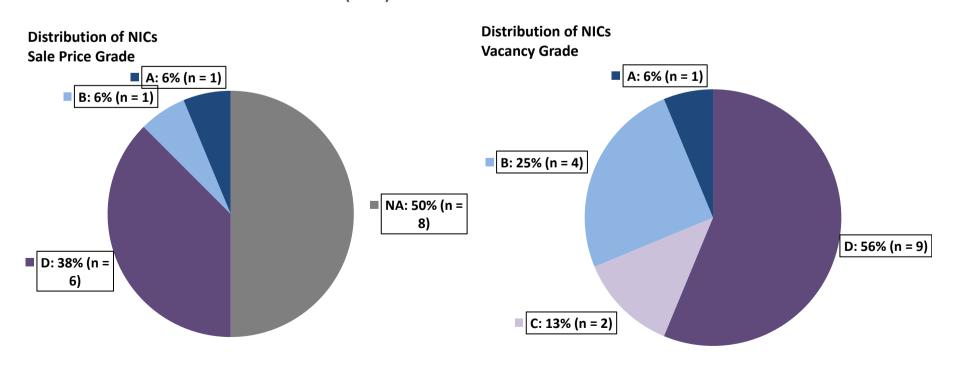

### **Individual NSP Investment Cluster Performance:**

|                          | Performance Score |            | Number of Properties Treated |       |                 |       |                     |                      |
|--------------------------|-------------------|------------|------------------------------|-------|-----------------|-------|---------------------|----------------------|
|                          | Vacancy           | Home Sales | Construction                 | Rehab | Demo-<br>lition | Other | Total By<br>Grantee | By Other<br>Grantees |
| Orleans County LA NIC 1  | Α                 | D          | 78                           | 1     | 0               | 8     | 42                  | 45                   |
| Orleans County LA NIC 10 | В                 | N/A        | 0                            | 18    | 0               | 0     | 18                  | -                    |
| Orleans County LA NIC 11 | D                 | D          | 14                           | 0     | 0               | 0     | 14                  | -                    |
| Orleans County LA NIC 12 | D                 | N/A        | 2                            | 0     | 0               | 0     | 2                   | -                    |
| Orleans County LA NIC 14 | D                 | D          | 0                            | 1     | 4               | 0     | 1                   | 4                    |
| Orleans County LA NIC 15 | В                 | D          | 2                            | 0     | 5               | 0     | 3                   | 4                    |
| Orleans County LA NIC 17 | С                 | N/A        | 46                           | 0     | 1               | 0     | 46                  | 1                    |
| Orleans County LA NIC 18 | D                 | В          | 3                            | 2     | 0               | 17    | 21                  | 1                    |
| Orleans County LA NIC 20 | D                 | N/A        | 2                            | 0     | 1               | 0     | 3                   | -                    |
| Orleans County LA NIC 21 | D                 | D          | 3                            | 0     | 0               | 0     | 3                   | -                    |
| Orleans County LA NIC 22 | С                 | N/A        | 0                            | 2     | 1               | 0     | 2                   | 1                    |
| Orleans County LA NIC 3  | В                 | N/A        | 29                           | 0     | 2               | 0     | 30                  | 1                    |
| Orleans County LA NIC 5  | В                 | N/A        | 0                            | 19    | 0               | 0     | 19                  | -                    |
| Orleans County LA NIC 6  | D                 | N/A        | 4                            | 3     | 0               | 0     | 7                   | -                    |
| Orleans County LA NIC 8  | D                 | Α          | 8                            | 14    | 1               | 0     | 23                  | -                    |
| Orleans County LA NIC 9  | D                 | D          | 14                           | 0     | 3               | 0     | 17                  | _                    |

**Performance Scores:** Scores of "A", "B", "C", "D" or "N/A" were assigned to each NIC to reflect home sale and vacancy trends within the NIC as compared to similar markets untouched by NSP investment. In order to "beat" a comparable, a NIC had to perform better than that comparable market. Home sale trends include sales price changes from 2008 to 2012 and vacancy trends include vacancy rate changes from 2008 to 2012. These grades are defined as follows:

| Performance Scoring Definitions                                                                       |  |  |
|-------------------------------------------------------------------------------------------------------|--|--|
| "A" = a NIC beat $all$ of its comparable markets for which there was home sale or vacancy data.       |  |  |
| "B" = a NIC beat some of its comparable markets for which there was home sale or vacancy data.        |  |  |
| "C" = a NIC beat one of its comparable markets for which there was home sale or vacancy data.         |  |  |
| "D" = a NIC beat <i>none</i> of its comparable markets for which there was home sale or vacancy data. |  |  |
| "N/A" = there was not sufficient data for any comparable in order to calculate a Performance Score.   |  |  |