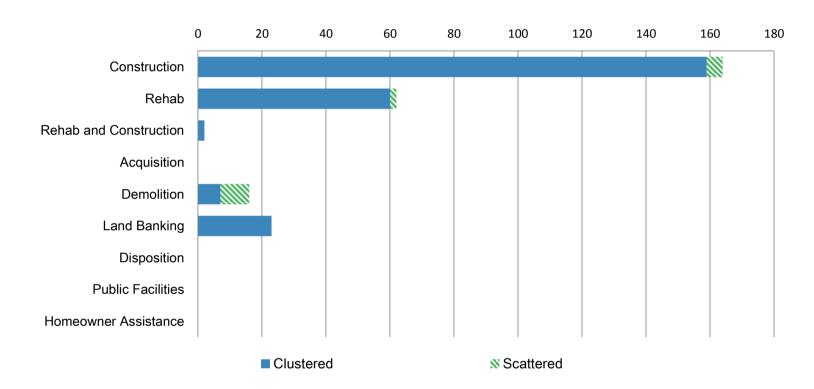

## **Summary of NSP Activity: Number of Properties Treated**

| Activity Type          | Clustered | Scattered | Total |  |  |
|------------------------|-----------|-----------|-------|--|--|
| Construction           | 159       | 5         | 164   |  |  |
| Rehab                  | 60        | 2         | 62    |  |  |
| Rehab and Construction | 2         | 0         | 2     |  |  |
| Acquisition            | 0         | 0         | 0     |  |  |
| Demolition             | 7         | 9         | 16    |  |  |
| Land Banking           | 23        | 0         | 23    |  |  |
| Disposition            | 0         | 0         | 0     |  |  |
| Public Facilities      | 0         | 0         | 0     |  |  |
| Homeowner Assistance   | 0         | 0         | 0     |  |  |
| Total:                 | 251       | 16        | 267   |  |  |