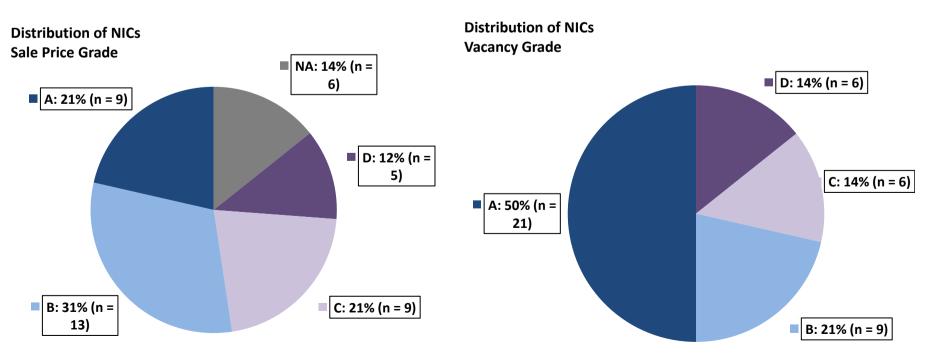

## Performance of NSP Investment Clusters (NICs):

#### **Individual NSP Investment Cluster Performance:**

|                           | Performa | ince Score | Number of Properties Treate |       |                 | d     |                     |                      |
|---------------------------|----------|------------|-----------------------------|-------|-----------------|-------|---------------------|----------------------|
|                           | Vacancy  | Home Sales | Construction                | Rehab | Demo-<br>lition | Other | Total By<br>Grantee | By Other<br>Grantees |
| Hennepin County MN NIC 1  | В        | В          | 0                           | 12    | 0               | 8     | 2                   | 18                   |
| Hennepin County MN NIC 10 | А        | С          | 0                           | 1     | 6               | 1     | 7                   | 1                    |
| Hennepin County MN NIC 11 | С        | А          | 0                           | 2     | 0               | 9     | 1                   | 10                   |
| Hennepin County MN NIC 12 | А        | D          | 1                           | 1     | 3               | 7     | 8                   | 4                    |
| Hennepin County MN NIC 13 | А        | В          | 0                           | 3     | 1               | 6     | 8                   | 2                    |
| Hennepin County MN NIC 14 | А        | В          | 0                           | 1     | 10              | 5     | 12                  | 4                    |
| Hennepin County MN NIC 15 | С        | С          | 0                           | 2     | 2               | 5     | 6                   | 3                    |
| Hennepin County MN NIC 16 | D        | А          | 0                           | 5     | 1               | 2     | 3                   | 5                    |
| Hennepin County MN NIC 17 | А        | D          | 0                           | 8     | 2               | 2     | 4                   | 8                    |
| Hennepin County MN NIC 18 | В        | А          | 0                           | 0     | 1               | 3     | 4                   | -                    |
| Hennepin County MN NIC 19 | D        | N/A        | 0                           | 0     | 2               | 0     | 2                   | -                    |
| Hennepin County MN NIC 2  | А        | С          | 0                           | 4     | 11              | 9     | 19                  | 5                    |
| Hennepin County MN NIC 20 | А        | В          | 1                           | 2     | 7               | 9     | 13                  | 6                    |
| Hennepin County MN NIC 21 | В        | В          | 0                           | 2     | 2               | 4     | 6                   | 2                    |
| Hennepin County MN NIC 22 | С        | D          | 0                           | 0     | 2               | 3     | 5                   | -                    |
| Hennepin County MN NIC 23 | С        | N/A        | 0                           | 1     | 3               | 3     | 6                   | 1                    |
| Hennepin County MN NIC 24 | А        | В          | 1                           | 0     | 8               | 8     | 14                  | 3                    |
| Hennepin County MN NIC 25 | D        | С          | 0                           | 0     | 0               | 4     | 4                   | -                    |
| Hennepin County MN NIC 26 | В        | В          | 1                           | 2     | 5               | 12    | 14                  | 6                    |
| Hennepin County MN NIC 27 | В        | В          | 0                           | 8     | 6               | 16    | 20                  | 10                   |
| Hennepin County MN NIC 28 | D        | D          | 0                           | 0     | 2               | 5     | 5                   | 2                    |
| Hennepin County MN NIC 29 | В        | С          | 0                           | 2     | 0               | 2     | 2                   | 2                    |
| Hennepin County MN NIC 3  | А        | С          | 1                           | 5     | 9               | 13    | 20                  | 8                    |
| Hennepin County MN NIC 30 | А        | В          | 0                           | 3     | 10              | 9     | 17                  | 5                    |
| Hennepin County MN NIC 31 | А        | А          | 0                           | 4     | 4               | 8     | 13                  | 3                    |
| Hennepin County MN NIC 32 | С        | N/A        | 0                           | 0     | 0               | 3     | 3                   | -                    |
| Hennepin County MN NIC 33 | D        | С          | 0                           | 0     | 1               | 1     | 2                   | -                    |
| Hennepin County MN NIC 34 | А        | В          | 0                           | 1     | 1               | 0     | 2                   | -                    |
| Hennepin County MN NIC 35 | А        | А          | 0                           | 1     | 2               | 7     | 8                   | 2                    |
| Hennepin County MN NIC 36 | В        | N/A        | 1                           | 1     | 2               | 4     | 4                   | 4                    |
| Hennepin County MN NIC 37 | D        | С          | 0                           | 2     | 2               | 1     | 3                   | 2                    |
| Hennepin County MN NIC 38 | С        | N/A        | 0                           | 0     | 0               | 2     | 2                   | -                    |
| Hennepin County MN NIC 39 | А        | В          | 0                           | 0     | 1               | 2     | 2                   | 1                    |
| Hennepin County MN NIC 4  | А        | В          | 1                           | 0     | 2               | 15    | 12                  | 6                    |
| Hennepin County MN NIC 41 | В        | D          | 0                           | 4     | 0               | 2     | 3                   | 3                    |
| Hennepin County MN NIC 45 | А        | N/A        | 0                           | 0     | 1               | 1     | 2                   | -                    |
| Hennepin County MN NIC 46 | В        | В          | 0                           | 1     | 1               | 0     | 1                   | 1                    |
| Hennepin County MN NIC 47 | А        | А          | 1                           | 0     | 1               | 0     | 1                   | 1                    |
| Hennepin County MN NIC 5  | А        | А          | 0                           | 2     | 2               | 11    | 12                  | 3                    |
| Hennepin County MN NIC 6  | А        | А          | 0                           | 8     | 9               | 16    | 25                  | 8                    |
| Hennepin County MN NIC 7  | А        | А          | 0                           | 2     | 4               | 19    | 21                  | 4                    |
| Hennepin County MN NIC 8  | А        | С          | 0                           | 7     | 5               | 12    | 13                  | 11                   |

**Performance Scores:** Scores of "A", "B", "C", "D" or "N/A" were assigned to each NIC to reflect home sale and vacancy trends within the NIC as compared to similar markets untouched by NSP investment. In order to "beat" a comparable, a NIC had to perform better than that comparable market. Home sale trends include sales price changes from 2008 to 2012 and vacancy trends include vacancy rate changes from 2008 to 2012. These grades are defined as follows:

| Performance Scoring Definitions                                                                       |  |  |  |  |
|-------------------------------------------------------------------------------------------------------|--|--|--|--|
| "A" = a NIC beat <i>all</i> of its comparable markets for which there was home sale or vacancy data.  |  |  |  |  |
| "B" = a NIC beat <i>some</i> of its comparable markets for which there was home sale or vacancy data. |  |  |  |  |
| "C" = a NIC beat one of its comparable markets for which there was home sale or vacancy data.         |  |  |  |  |
| "D" = a NIC beat <i>none</i> of its comparable markets for which there was home sale or vacancy data. |  |  |  |  |
| "N/A" = there was not sufficient data for any comparable in order to calculate a Performance Score.   |  |  |  |  |