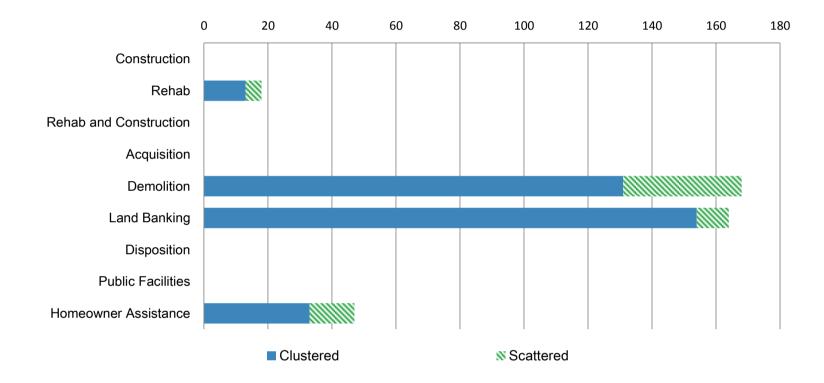

### Summary of NSP Activity: Number of Properties Treated

| Activity Type          | Clustered | Scattered | Total |  |
|------------------------|-----------|-----------|-------|--|
| Construction           | 0         | 0         | 0     |  |
| Rehab                  | 13        | 5         | 18    |  |
| Rehab and Construction | 0         | 0         | 0     |  |
| Acquisition            | 0         | 0         | 0     |  |
| Demolition             | 131       | 37        | 168   |  |
| Land Banking           | 154       | 10        | 164   |  |
| Disposition            | 0         | 0         | 0     |  |
| Public Facilities      | 0         | 0         | 0     |  |
| Homeowner Assistance   | 33        | 14        | 47    |  |
| Total:                 | 331       | 66        | 397   |  |