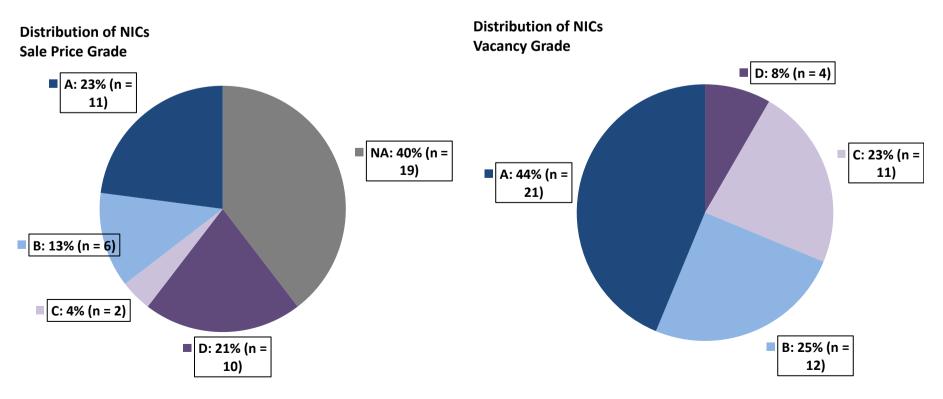

**Performance Scores:** Scores of "A", "B", "C", "D" or "N/A" were assigned to each NIC to reflect home sale and vacancy trends within the NIC as compared to similar markets untouched by NSP investment. In order to "beat" a comparable, a NIC had to perform better than that comparable market. Home sale trends include sales price changes from 2008 to 2012 and vacancy trends include vacancy rate changes from 2008 to 2012. These grades are defined as follows:

| Performance Scoring Definitions                                                                       |  |  |  |  |
|-------------------------------------------------------------------------------------------------------|--|--|--|--|
| "A" = a NIC beat <i>all</i> of its comparable markets for which there was home sale or vacancy data.  |  |  |  |  |
| "B" = a NIC beat some of its comparable markets for which there was home sale or vacancy data.        |  |  |  |  |
| "C" = a NIC beat one of its comparable markets for which there was home sale or vacancy data.         |  |  |  |  |
| "D" = a NIC beat <i>none</i> of its comparable markets for which there was home sale or vacancy data. |  |  |  |  |
| "N/A" = there was not sufficient data for any comparable in order to calculate a Performance Score.   |  |  |  |  |