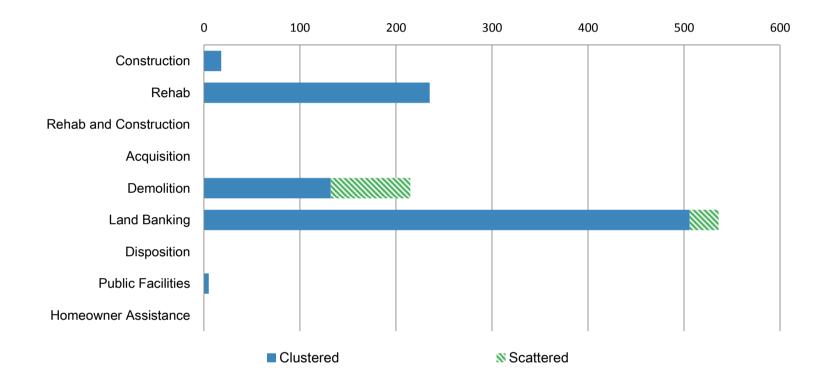

## Summary of NSP Activity: Number of Properties Treated

| Activity Type          | Clustered | Scattered | Total |  |
|------------------------|-----------|-----------|-------|--|
| Construction           | 18        | 0         | 18    |  |
| Rehab                  | 235       | 0         | 235   |  |
| Rehab and Construction | 0         | 0         | 0     |  |
| Acquisition            | 0         | 0         | 0     |  |
| Demolition             | 132       | 83        | 215   |  |
| Land Banking           | 506       | 30        | 536   |  |
| Disposition            | 0         | 0         | 0     |  |
| Public Facilities      | 5         | 0         | 5     |  |
| Homeowner Assistance   | 0         | 0         | 0     |  |
| Total:                 | 896       | 113       | 1009  |  |