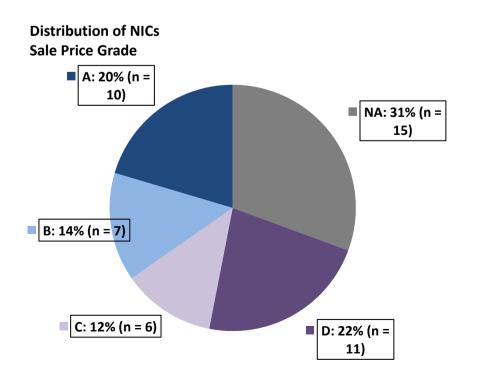

### Distribution of NICs Vacancy Grade

**Individual NSP Investment Cluster Performance:** 

|                             | Performa | nce Score  | Number of Properties Treated |       |        |       |          |          |
|-----------------------------|----------|------------|------------------------------|-------|--------|-------|----------|----------|
|                             | .,       |            |                              |       | Demo-  | 0.1   | Total By | By Other |
|                             | Vacancy  | Home Sales | Construction                 | Rehab | lition | Other | Grantee  | Grantees |
| Collier County FL NIC 1     | D        | Α          | 0                            | 8     | 0      | 20    | 12       | 16       |
| Collier County FL NIC 2     | D        | А          | 0                            | 1     | 0      | 27    | 17       | 11       |
| Collier County FL NIC 3     | С        | С          | 0                            | 4     | 0      | 13    | 10       | 7        |
| Collier County FL NIC 4     | D        | В          | 0                            | 0     | 0      | 12    | 11       | 1        |
| Collier County FL NIC 5     | В        | Α          | 0                            | 3     | 0      | 16    | 11       | 8        |
| Collier County FL NIC 6     | D        | С          | 0                            | 6     | 0      | 24    | 15       | 15       |
| Collier County FL NIC 7     | D        | D          | 0                            | 1     | 0      | 7     | 7        | 1        |
| Dallas County TX NIC 10     | В        | N/A        | 4                            | 0     | 0      | 0     | 4        | -        |
| Dallas County TX NIC 11     | Α        | N/A        | 24                           | 0     | 0      | 0     | 24       | -        |
| Dallas County TX NIC 12     | В        | D          | 9                            | 0     | 0      | 0     | 9        | -        |
| Dallas County TX NIC 13     | С        | N/A        | 6                            | 0     | 0      | 0     | 6        | -        |
| Dallas County TX NIC 14     | В        | N/A        | 2                            | 0     | 0      | 0     | 2        | -        |
| Dallas County TX NIC 4      | В        | Α          | 4                            | 0     | 0      | 0     | 4        | -        |
| Dallas County TX NIC 5      | D        | Α          | 108                          | 0     | 0      | 75    | 70       | 113      |
| Dallas County TX NIC 6      | Α        | С          | 6                            | 23    | 0      | 1     | 6        | 24       |
| Dallas County TX NIC 7      | С        | В          | 70                           | 0     | 0      | 0     | 70       | -        |
| Dallas County TX NIC 8      | С        | N/A        | 9                            | 0     | 0      | 0     | 9        | -        |
| Dallas County TX NIC 9      | С        | D          | 19                           | 0     | 0      | 0     | 19       | -        |
| Escambia County FL NIC 10   | В        | N/A        | 9                            | 1     | 0      | 0     | 10       | -        |
| Escambia County FL NIC 11   | D        | Α          | 9                            | 0     | 0      | 0     | 9        | -        |
| Escambia County FL NIC 12   | В        | С          | 22                           | 0     | 0      | 0     | 21       | 1        |
| Escambia County FL NIC 13   | В        | Α          | 0                            | 9     | 0      | 0     | 9        | -        |
| Escambia County FL NIC 14   | А        | D          | 3                            | 0     | 0      | 0     | 3        | -        |
| Escambia County FL NIC 15   | D        | D          | 4                            | 0     | 1      | 0     | 4        | 1        |
| Escambia County FL NIC 17   | С        | Α          | 2                            | 3     | 0      | 1     | 5        | 1        |
| Escambia County FL NIC 18   | D        | N/A        | 1                            | 1     | 0      | 0     | 1        | 1        |
| Escambia County FL NIC 19   | А        | N/A        | 2                            | 0     | 0      | 0     | 2        | -        |
| Escambia County FL NIC 3    | В        | В          | 12                           | 9     | 0      | 0     | 15       | 6        |
| Escambia County FL NIC 6    | D        | D          | 4                            | 4     | 0      | 1     | 4        | 5        |
| Escambia County FL NIC 7    | В        | В          | 13                           | 11    | 0      | 0     | 13       | 11       |
| Escambia County FL NIC 8    | D        | В          | 11                           | 4     | 0      | 0     | 14       | 1        |
| Miami-Dade County FL NIC 14 | А        | С          | 6                            | 0     | 0      | 0     | 6        | -        |
| Miami-Dade County FL NIC 18 | Α        | D          | 2                            | 0     | 2      | 0     | 2        | 2        |
| Miami-Dade County FL NIC 19 | Α        | N/A        | 2                            | 0     | 0      | 1     | 2        | 1        |
| Miami-Dade County FL NIC 20 | С        | D          | 13                           | 0     | 0      | 0     | 13       | -        |
| Miami-Dade County FL NIC 24 | В        | D          | 5                            | 0     | 0      | 1     | 5        | 1        |
| Miami-Dade County FL NIC 25 | С        | N/A        | 14                           | 0     | 0      | 0     | 3        | 11       |
| Miami-Dade County FL NIC 3  | Α        | D          | 49                           | 0     | 0      | 0     | 49       | -        |
| Milwaukee County WI NIC 13  | С        | D          | 1                            | 0     | 1      | 2     | 1        | 3        |
| Milwaukee County WI NIC 18  | Α        | Α          | 1                            | 0     | 4      | 2     | 1        | 6        |
| Milwaukee County WI NIC 27  | D        | Α          | 9                            | 0     | 7      | 2     | 9        | 9        |
| Milwaukee County WI NIC 3   | D        | В          | 19                           | 0     | 15     | 3     | 19       | 18       |
| Milwaukee County WI NIC 31  | В        | N/A        | 6                            | 0     | 3      | 0     | 6        | 3        |
| Milwaukee County WI NIC 5   | В        | N/A        | 23                           | 2     | 19     | 4     | 9        | 39       |
| Milwaukee County WI NIC 7   | А        | С          | 8                            | 0     | 2      | 1     | 8        | 3        |
| Milwaukee County WI NIC 80  | Α        | N/A        | 2                            | 0     | 1      | 0     | 2        | 1        |
| Milwaukee County WI NIC 9   | D        | N/A        | 4                            | 0     | 8      | 2     | 2        | 12       |
| Paulding County GA NIC 2    | С        | В          | 4                            | 8     | 0      | 2     | 4        | 10       |
| Santa Rosa County FL NIC 1  | Α        | N/A        | 4                            | 0     | 0      | 0     | 4        | -        |

**Performance Scores:** Scores of "A", "B", "C", "D" or "N/A" were assigned to each NIC to reflect home sale and vacancy trends within the NIC as compared to similar markets untouched by NSP investment. In order to "beat" a comparable, a NIC had to perform better than that comparable market. Home sale trends include sales price changes from 2008 to 2012 and vacancy trends include vacancy rate changes from 2008 to 2012. These grades are defined as follows:

| Performance Scoring Definitions                                                                       |  |  |
|-------------------------------------------------------------------------------------------------------|--|--|
| "A" = a NIC beat all of its comparable markets for which there was home sale or vacancy data.         |  |  |
| "B" = a NIC beat some of its comparable markets for which there was home sale or vacancy data.        |  |  |
| "C" = a NIC beat one of its comparable markets for which there was home sale or vacancy data.         |  |  |
| "D" = a NIC beat <i>none</i> of its comparable markets for which there was home sale or vacancy data. |  |  |
| "N/A" = there was not sufficient data for any comparable in order to calculate a Performance Score.   |  |  |