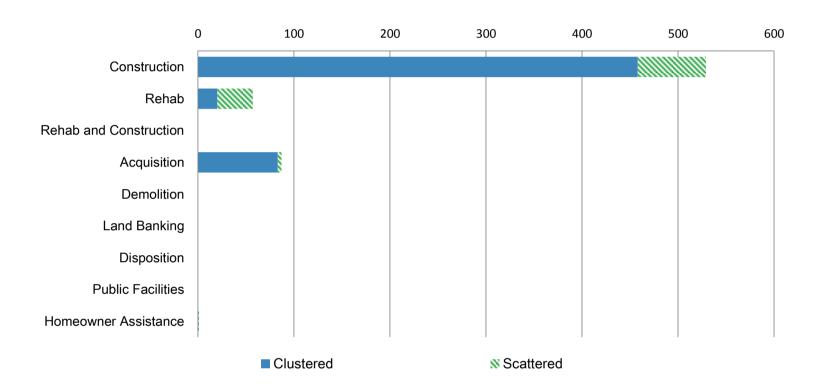

# **Summary of NSP Activity: Number of Properties Treated**

| Activity Type          | Clustered | Scattered | Total |  |  |
|------------------------|-----------|-----------|-------|--|--|
| Construction           | 458       | 71        | 529   |  |  |
| Rehab                  | 20        | 37        | 57    |  |  |
| Rehab and Construction | 0         | 0         | 0     |  |  |
| Acquisition            | 83        | 4         | 87    |  |  |
| Demolition             | 0         | 0         | 0     |  |  |
| Land Banking           | 0         | 0         | 0     |  |  |
| Disposition            | 0         | 0         | 0     |  |  |
| Public Facilities      | 0         | 0         | 0     |  |  |
| Homeowner Assistance   | 0         | 1         | 1     |  |  |
| Total:                 | 561       | 113       | 674   |  |  |