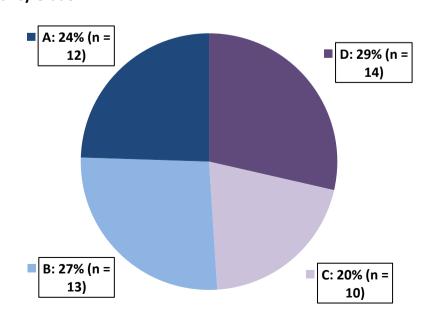

### Distribution of NICs Vacancy Grade

**Individual NSP Investment Cluster Performance:** 

|                             | Performa | nce Score  | Number of Properties Treated |       |        |       |          |          |
|-----------------------------|----------|------------|------------------------------|-------|--------|-------|----------|----------|
|                             | .,       |            |                              |       | Demo-  | 0.1   | Total By | By Other |
|                             | Vacancy  | Home Sales | Construction                 | Rehab | lition | Other | Grantee  | Grantees |
| Collier County FL NIC 1     | D        | Α          | 0                            | 8     | 0      | 20    | 12       | 16       |
| Collier County FL NIC 2     | D        | А          | 0                            | 1     | 0      | 27    | 17       | 11       |
| Collier County FL NIC 3     | С        | С          | 0                            | 4     | 0      | 13    | 10       | 7        |
| Collier County FL NIC 4     | D        | В          | 0                            | 0     | 0      | 12    | 11       | 1        |
| Collier County FL NIC 5     | В        | Α          | 0                            | 3     | 0      | 16    | 11       | 8        |
| Collier County FL NIC 6     | D        | С          | 0                            | 6     | 0      | 24    | 15       | 15       |
| Collier County FL NIC 7     | D        | D          | 0                            | 1     | 0      | 7     | 7        | 1        |
| Dallas County TX NIC 10     | В        | N/A        | 4                            | 0     | 0      | 0     | 4        | -        |
| Dallas County TX NIC 11     | Α        | N/A        | 24                           | 0     | 0      | 0     | 24       | -        |
| Dallas County TX NIC 12     | В        | D          | 9                            | 0     | 0      | 0     | 9        | -        |
| Dallas County TX NIC 13     | С        | N/A        | 6                            | 0     | 0      | 0     | 6        | -        |
| Dallas County TX NIC 14     | В        | N/A        | 2                            | 0     | 0      | 0     | 2        | -        |
| Dallas County TX NIC 4      | В        | Α          | 4                            | 0     | 0      | 0     | 4        | -        |
| Dallas County TX NIC 5      | D        | Α          | 108                          | 0     | 0      | 75    | 70       | 113      |
| Dallas County TX NIC 6      | Α        | С          | 6                            | 23    | 0      | 1     | 6        | 24       |
| Dallas County TX NIC 7      | С        | В          | 70                           | 0     | 0      | 0     | 70       | -        |
| Dallas County TX NIC 8      | С        | N/A        | 9                            | 0     | 0      | 0     | 9        | -        |
| Dallas County TX NIC 9      | С        | D          | 19                           | 0     | 0      | 0     | 19       | -        |
| Escambia County FL NIC 10   | В        | N/A        | 9                            | 1     | 0      | 0     | 10       | -        |
| Escambia County FL NIC 11   | D        | Α          | 9                            | 0     | 0      | 0     | 9        | -        |
| Escambia County FL NIC 12   | В        | С          | 22                           | 0     | 0      | 0     | 21       | 1        |
| Escambia County FL NIC 13   | В        | Α          | 0                            | 9     | 0      | 0     | 9        | -        |
| Escambia County FL NIC 14   | А        | D          | 3                            | 0     | 0      | 0     | 3        | -        |
| Escambia County FL NIC 15   | D        | D          | 4                            | 0     | 1      | 0     | 4        | 1        |
| Escambia County FL NIC 17   | С        | Α          | 2                            | 3     | 0      | 1     | 5        | 1        |
| Escambia County FL NIC 18   | D        | N/A        | 1                            | 1     | 0      | 0     | 1        | 1        |
| Escambia County FL NIC 19   | А        | N/A        | 2                            | 0     | 0      | 0     | 2        | -        |
| Escambia County FL NIC 3    | В        | В          | 12                           | 9     | 0      | 0     | 15       | 6        |
| Escambia County FL NIC 6    | D        | D          | 4                            | 4     | 0      | 1     | 4        | 5        |
| Escambia County FL NIC 7    | В        | В          | 13                           | 11    | 0      | 0     | 13       | 11       |
| Escambia County FL NIC 8    | D        | В          | 11                           | 4     | 0      | 0     | 14       | 1        |
| Miami-Dade County FL NIC 14 | А        | С          | 6                            | 0     | 0      | 0     | 6        | -        |
| Miami-Dade County FL NIC 18 | Α        | D          | 2                            | 0     | 2      | 0     | 2        | 2        |
| Miami-Dade County FL NIC 19 | Α        | N/A        | 2                            | 0     | 0      | 1     | 2        | 1        |
| Miami-Dade County FL NIC 20 | С        | D          | 13                           | 0     | 0      | 0     | 13       | -        |
| Miami-Dade County FL NIC 24 | В        | D          | 5                            | 0     | 0      | 1     | 5        | 1        |
| Miami-Dade County FL NIC 25 | С        | N/A        | 14                           | 0     | 0      | 0     | 3        | 11       |
| Miami-Dade County FL NIC 3  | Α        | D          | 49                           | 0     | 0      | 0     | 49       | -        |
| Milwaukee County WI NIC 13  | С        | D          | 1                            | 0     | 1      | 2     | 1        | 3        |
| Milwaukee County WI NIC 18  | Α        | Α          | 1                            | 0     | 4      | 2     | 1        | 6        |
| Milwaukee County WI NIC 27  | D        | Α          | 9                            | 0     | 7      | 2     | 9        | 9        |
| Milwaukee County WI NIC 3   | D        | В          | 19                           | 0     | 15     | 3     | 19       | 18       |
| Milwaukee County WI NIC 31  | В        | N/A        | 6                            | 0     | 3      | 0     | 6        | 3        |
| Milwaukee County WI NIC 5   | В        | N/A        | 23                           | 2     | 19     | 4     | 9        | 39       |
| Milwaukee County WI NIC 7   | А        | С          | 8                            | 0     | 2      | 1     | 8        | 3        |
| Milwaukee County WI NIC 80  | Α        | N/A        | 2                            | 0     | 1      | 0     | 2        | 1        |
| Milwaukee County WI NIC 9   | D        | N/A        | 4                            | 0     | 8      | 2     | 2        | 12       |
| Paulding County GA NIC 2    | С        | В          | 4                            | 8     | 0      | 2     | 4        | 10       |
| Santa Rosa County FL NIC 1  | Α        | N/A        | 4                            | 0     | 0      | 0     | 4        | -        |

**Performance Scores:** Scores of "A", "B", "C", "D" or "N/A" were assigned to each NIC to reflect home sale and vacancy trends within the NIC as compared to similar markets untouched by NSP investment. In order to "beat" a comparable, a NIC had to perform better than that comparable market. Home sale trends include sales price changes from 2008 to 2012 and vacancy trends include vacancy rate changes from 2008 to 2012. These grades are defined as follows:

| Performance Scoring Definitions                                                                       |  |  |
|-------------------------------------------------------------------------------------------------------|--|--|
| "A" = a NIC beat all of its comparable markets for which there was home sale or vacancy data.         |  |  |
| "B" = a NIC beat some of its comparable markets for which there was home sale or vacancy data.        |  |  |
| "C" = a NIC beat one of its comparable markets for which there was home sale or vacancy data.         |  |  |
| "D" = a NIC beat <i>none</i> of its comparable markets for which there was home sale or vacancy data. |  |  |
| "N/A" = there was not sufficient data for any comparable in order to calculate a Performance Score.   |  |  |