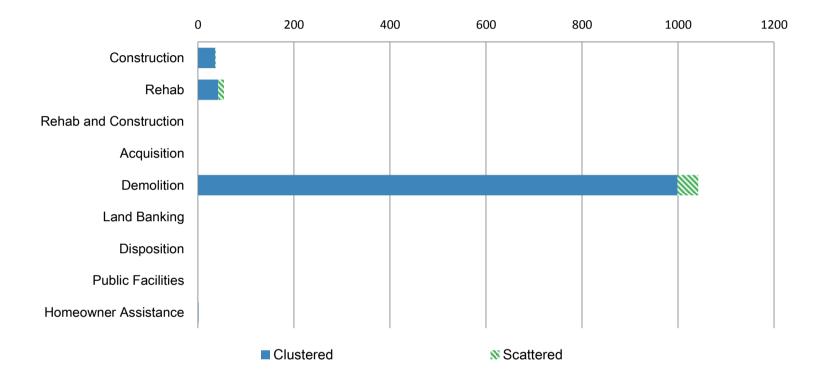

## Summary of NSP Activity: Number of Properties Treated

| Activity Type          | Clustered | Scattered | Total |
|------------------------|-----------|-----------|-------|
| Construction           | 36        | 1         | 37    |
| Rehab                  | 42        | 12        | 54    |
| Rehab and Construction | 0         | 0         | 0     |
| Acquisition            | 0         | 0         | 0     |
| Demolition             | 999       | 43        | 1042  |
| Land Banking           | 0         | 0         | 0     |
| Disposition            | 0         | 0         | 0     |
| Public Facilities      | 0         | 0         | 0     |
| Homeowner Assistance   | 1         | 0         | 1     |
| Total:                 | 1078      | 56        | 1134  |