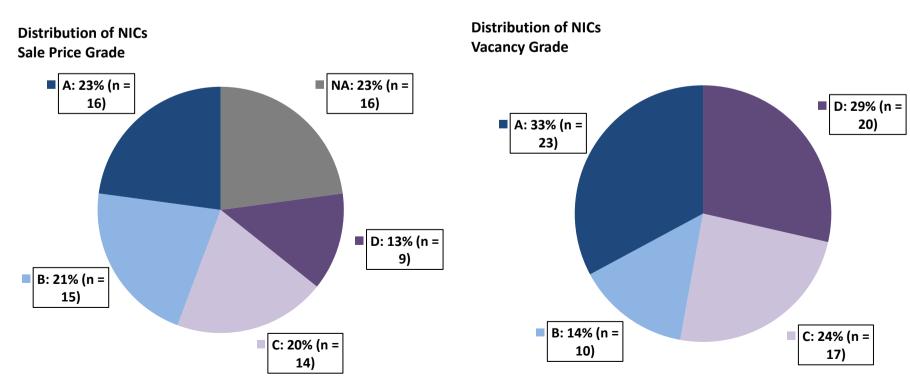

#### Performance of NSP Investment Clusters (NICs):

**Performance Scores:** Scores of "A", "B", "C", "D" or "N/A" were assigned to each NIC to reflect home sale and vacancy trends within the NIC as compared to similar markets untouched by NSP investment. In order to "beat" a comparable, a NIC had to perform better than that comparable market. Home sale trends include sales price changes from 2008 to 2012 and vacancy trends include vacancy rate changes from 2008 to 2012. These grades are defined as follows:

| Performance Scoring Definitions                                                                       |  |  |  |  |  |
|-------------------------------------------------------------------------------------------------------|--|--|--|--|--|
| "A" = a NIC beat <i>all</i> of its comparable markets for which there was home sale or vacancy data.  |  |  |  |  |  |
| "B" = a NIC beat <i>some</i> of its comparable markets for which there was home sale or vacancy data. |  |  |  |  |  |
| "C" = a NIC beat one of its comparable markets for which there was home sale or vacancy data.         |  |  |  |  |  |
| "D" = a NIC beat <i>none</i> of its comparable markets for which there was home sale or vacancy data. |  |  |  |  |  |
| "N/A" = there was not sufficient data for any comparable in order to calculate a Performance Score.   |  |  |  |  |  |