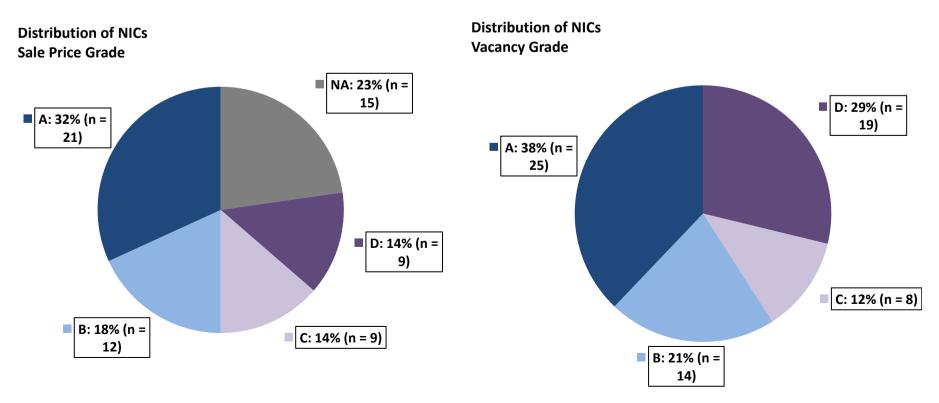

#### Performance of NSP Investment Clusters (NICs):

**Performance Scores:** Scores of "A", "B", "C", "D" or "N/A" were assigned to each NIC to reflect home sale and vacancy trends within the NIC as compared to similar markets untouched by NSP investment. In order to "beat" a comparable, a NIC had to perform better than that comparable market. Home sale trends include sales price changes from 2008 to 2012 and vacancy trends include vacancy rate changes from 2008 to 2012. These grades are defined as follows:

| Performance Scoring Definitions                                                                       |  |  |  |  |  |
|-------------------------------------------------------------------------------------------------------|--|--|--|--|--|
| "A" = a NIC beat <i>all</i> of its comparable markets for which there was home sale or vacancy data.  |  |  |  |  |  |
| "B" = a NIC beat <i>some</i> of its comparable markets for which there was home sale or vacancy data. |  |  |  |  |  |
| "C" = a NIC beat one of its comparable markets for which there was home sale or vacancy data.         |  |  |  |  |  |
| "D" = a NIC beat <i>none</i> of its comparable markets for which there was home sale or vacancy data. |  |  |  |  |  |
| "N/A" = there was not sufficient data for any comparable in order to calculate a Performance Score.   |  |  |  |  |  |