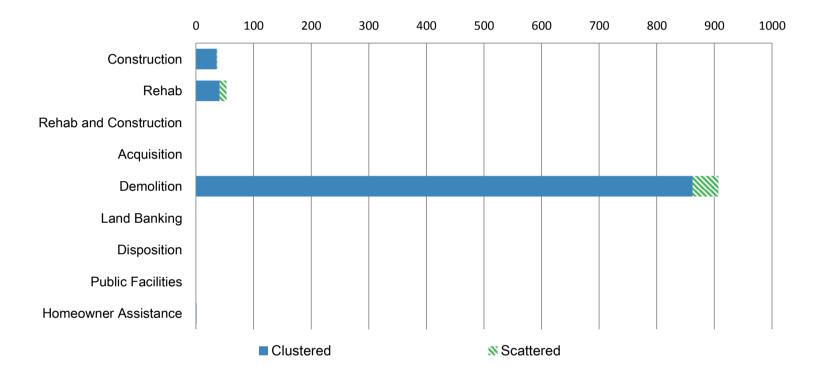

## Summary of NSP Activity: Number of Properties Treated

| Activity Type          | Clustered | Scattered | Total |
|------------------------|-----------|-----------|-------|
| Construction           | 36        | 1         | 37    |
| Rehab                  | 41        | 12        | 53    |
| Rehab and Construction | 0         | 0         | 0     |
| Acquisition            | 0         | 0         | 0     |
| Demolition             | 862       | 45        | 907   |
| Land Banking           | 0         | 0         | 0     |
| Disposition            | 0         | 0         | 0     |
| Public Facilities      | 0         | 0         | 0     |
| Homeowner Assistance   | 1         | 0         | 1     |
| Total:                 | 940       | 58        | 998   |