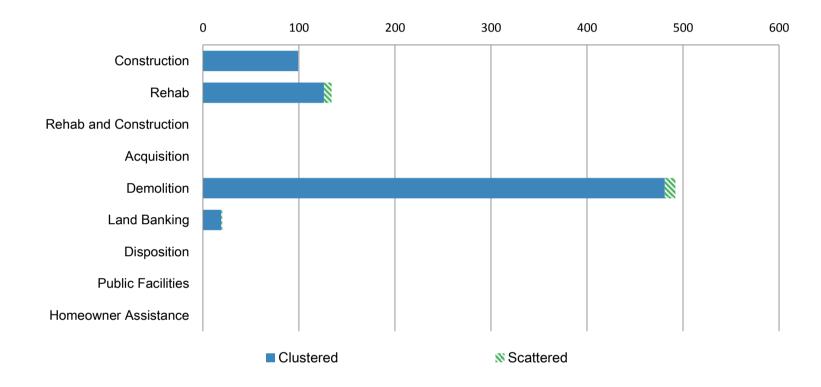

## Summary of NSP Activity: Number of Properties Treated

| Activity Type          | Clustered | Scattered | Total |
|------------------------|-----------|-----------|-------|
| Construction           | 99        | 0         | 99    |
| Rehab                  | 126       | 8         | 134   |
| Rehab and Construction | 0         | 0         | 0     |
| Acquisition            | 0         | 0         | 0     |
| Demolition             | 481       | 11        | 492   |
| Land Banking           | 19        | 1         | 20    |
| Disposition            | 0         | 0         | 0     |
| Public Facilities      | 0         | 0         | 0     |
| Homeowner Assistance   | 0         | 0         | 0     |
| Total:                 | 725       | 20        | 745   |