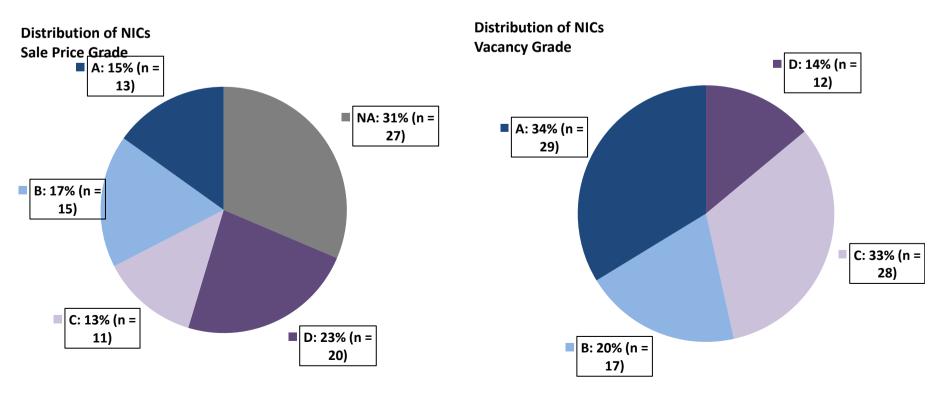

#### Performance of NSP Investment Clusters (NICs):

**Performance Scores:** Scores of "A", "B", "C", "D" or "N/A" were assigned to each NIC to reflect home sale and vacancy trends within the NIC as compared to similar markets untouched by NSP investment. In order to "beat" a comparable, a NIC had to perform better than that comparable market. Home sale trends include sales price changes from 2008 to 2012 and vacancy trends include vacancy rate changes from 2008 to 2012. These grades are defined as follows:

| Performance Scoring Definitions                                                                       |  |  |  |  |  |
|-------------------------------------------------------------------------------------------------------|--|--|--|--|--|
| "A" = a NIC beat <i>all</i> of its comparable markets for which there was home sale or vacancy data.  |  |  |  |  |  |
| "B" = a NIC beat <i>some</i> of its comparable markets for which there was home sale or vacancy data. |  |  |  |  |  |
| "C" = a NIC beat one of its comparable markets for which there was home sale or vacancy data.         |  |  |  |  |  |
| "D" = a NIC beat <i>none</i> of its comparable markets for which there was home sale or vacancy data. |  |  |  |  |  |
| "N/A" = there was not sufficient data for any comparable in order to calculate a Performance Score.   |  |  |  |  |  |