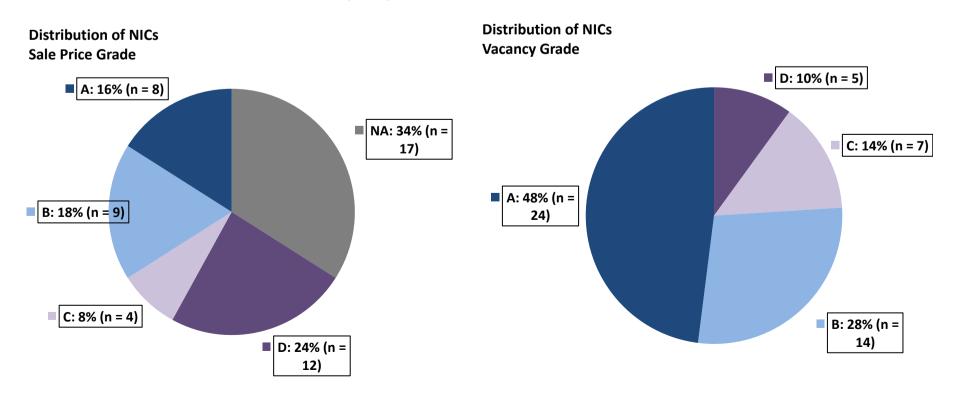

## **Performance of NSP Investment Clusters (NICs):**

**Performance Scores:** Scores of "A", "B", "C", "D" or "N/A" were assigned to each NIC to reflect home sale and vacancy trends within the NIC as compared to similar markets untouched by NSP investment. In order to "beat" a comparable, a NIC had to perform better than that comparable market. Home sale trends include sales price changes from 2008 to 2012 and vacancy trends include vacancy rate changes from 2008 to 2012. These grades are defined as follows:

| Performance Scoring Definitions                                                                       |  |  |  |
|-------------------------------------------------------------------------------------------------------|--|--|--|
| "A" = a NIC beat all of its comparable markets for which there was home sale or vacancy data.         |  |  |  |
| "B" = a NIC beat some of its comparable markets for which there was home sale or vacancy data.        |  |  |  |
| "C" = a NIC beat <i>one</i> of its comparable markets for which there was home sale or vacancy data.  |  |  |  |
| "D" = a NIC beat <i>none</i> of its comparable markets for which there was home sale or vacancy data. |  |  |  |
| "N/A" = there was not sufficient data for any comparable in order to calculate a Performance Score.   |  |  |  |