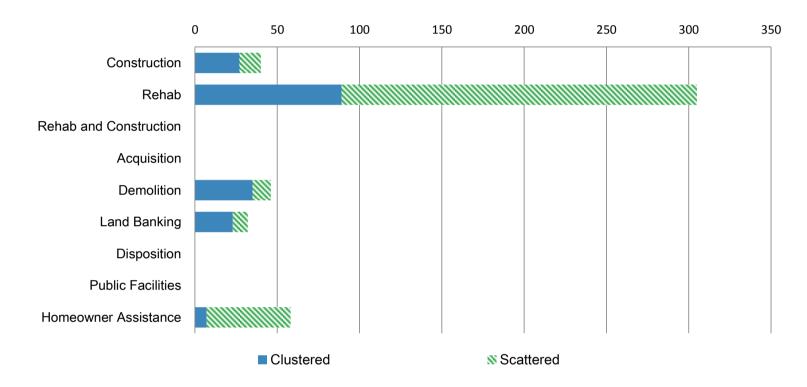

## **Summary of NSP Activity: Number of Properties Treated**

| Activity Type          | Clustered | Scattered | d Total |  |
|------------------------|-----------|-----------|---------|--|
| Construction           | 27        | 13        | 40      |  |
| Rehab                  | 89        | 216       | 305     |  |
| Rehab and Construction | 0         | 0         | 0       |  |
| Acquisition            | 0         | 0         | 0       |  |
| Demolition             | 35        | 11        | 46      |  |
| Land Banking           | 23        | 9         | 32      |  |
| Disposition            | 0         | 0         | 0       |  |
| Public Facilities      | 0         | 0         | 0       |  |
| Homeowner Assistance   | 7         | 51        | 58      |  |
| Total:                 | 181       | 300       | 481     |  |