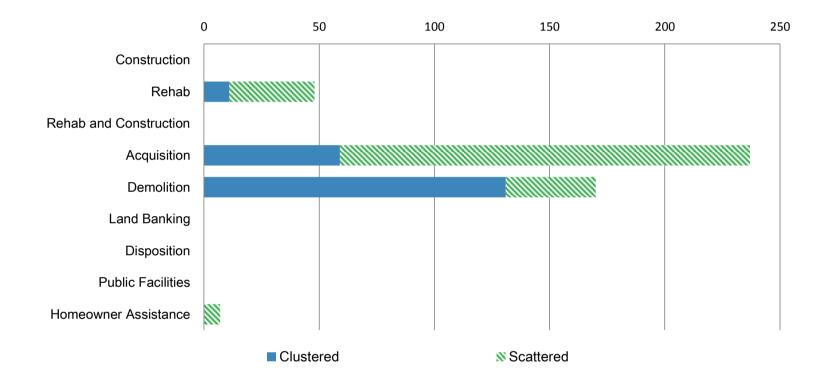

## Summary of NSP Activity: Number of Properties Treated

| Activity Type          | Clustered | Scattered | Total |  |
|------------------------|-----------|-----------|-------|--|
| Construction           | 0         | 0         | 0     |  |
| Rehab                  | 11        | 37        | 48    |  |
| Rehab and Construction | 0         | 0         | 0     |  |
| Acquisition            | 59        | 178       | 237   |  |
| Demolition             | 131       | 39        | 170   |  |
| Land Banking           | 0         | 0         | 0     |  |
| Disposition            | 0         | 0         | 0     |  |
| Public Facilities      | 0         | 0         | 0     |  |
| Homeowner Assistance   | 0         | 7         | 7     |  |
| Total:                 | 201       | 261       | 462   |  |