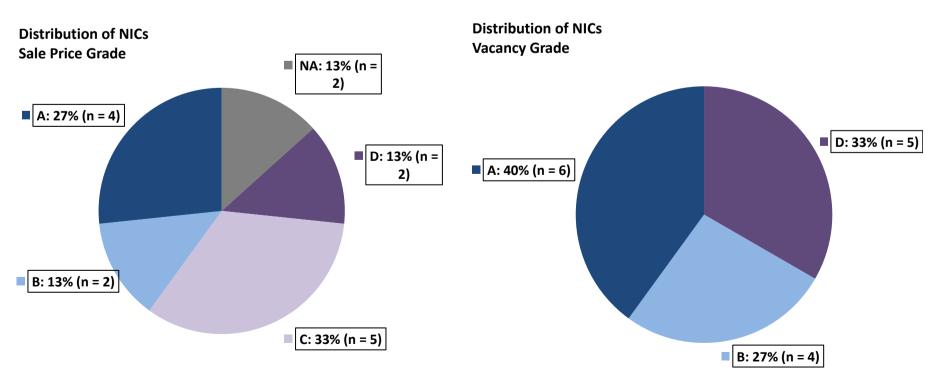

#### **Individual NSP Investment Cluster Performance:**

|                            | Performance Score |            | Number of Properties Treated |       |                 |       |                     |                      |
|----------------------------|-------------------|------------|------------------------------|-------|-----------------|-------|---------------------|----------------------|
|                            | Vacancy           | Home Sales | Construction                 | Rehab | Demo-<br>lition | Other | Total By<br>Grantee | By Other<br>Grantees |
| Crockett County TN NIC 1   | А                 | N/A        | 0                            | 0     | 6               | 0     | 6                   | -                    |
| Dyer County TN NIC 1       | В                 | С          | 0                            | 0     | 58              | 0     | 58                  | -                    |
| Gibson County TN NIC 1     | D                 | С          | 0                            | 0     | 30              | 0     | 30                  | -                    |
| Gibson County TN NIC 2     | D                 | А          | 0                            | 0     | 29              | 0     | 29                  | -                    |
| Hamilton County TN NIC 1   | В                 | С          | 18                           | 1     | 0               | 8     | 6                   | 21                   |
| Madison County TN NIC 1    | D                 | А          | 0                            | 0     | 0               | 4     | 4                   | -                    |
| Montgomery County TN NIC 1 | А                 | D          | 0                            | 0     | 0               | 25    | 25                  | -                    |
| Shelby County TN NIC 1     | D                 | С          | 0                            | 19    | 0               | 2     | 2                   | 19                   |
| Shelby County TN NIC 3     | А                 | А          | 0                            | 8     | 0               | 2     | 2                   | 8                    |
| Shelby County TN NIC 4     | В                 | D          | 0                            | 8     | 0               | 5     | 7                   | 6                    |
| Shelby County TN NIC 5     | А                 | С          | 0                            | 16    | 0               | 3     | 6                   | 13                   |
| Shelby County TN NIC 7     | D                 | А          | 0                            | 6     | 0               | 1     | 1                   | 6                    |
| Shelby County TN NIC 8     | А                 | N/A        | 0                            | 0     | 0               | 11    | 11                  | -                    |
| Shelby County TN NIC 9     | А                 | В          | 0                            | 3     | 0               | 3     | 6                   | -                    |
| Tipton County TN NIC 1     | В                 | В          | 0                            | 0     | 8               | 0     | 8                   | -                    |

**Performance Scores:** Scores of "A", "B", "C", "D" or "N/A" were assigned to each NIC to reflect home sale and vacancy trends within the NIC as compared to similar markets untouched by NSP investment. In order to "beat" a comparable, a NIC had to perform better than that comparable market. Home sale trends include sales price changes from 2008 to 2012 and vacancy trends include vacancy rate changes from 2008 to 2012. These grades are defined as follows:

| Performance Scoring Definitions                                                                       |  |  |  |
|-------------------------------------------------------------------------------------------------------|--|--|--|
| "A" = a NIC beat <i>all</i> of its comparable markets for which there was home sale or vacancy data.  |  |  |  |
| "B" = a NIC beat <i>some</i> of its comparable markets for which there was home sale or vacancy data. |  |  |  |
| "C" = a NIC beat one of its comparable markets for which there was home sale or vacancy data.         |  |  |  |
| "D" = a NIC beat <i>none</i> of its comparable markets for which there was home sale or vacancy data. |  |  |  |
| "N/A" = there was not sufficient data for any comparable in order to calculate a Performance Score.   |  |  |  |