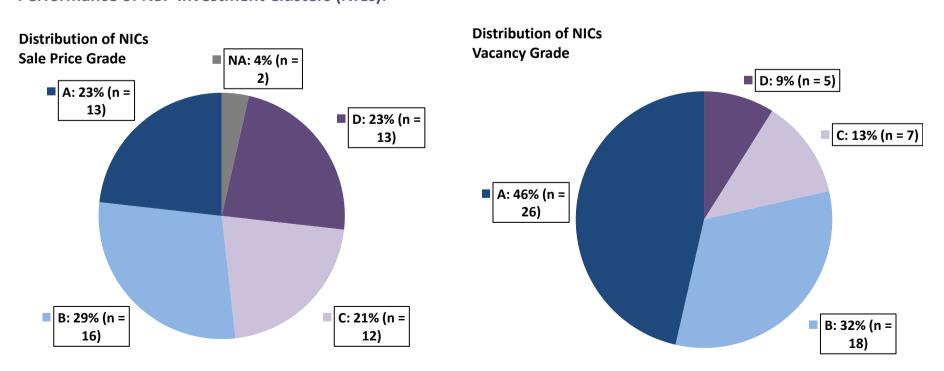

### **Performance of NSP Investment Clusters (NICs):**

**Performance Scores:** Scores of "A", "B", "C", "D" or "N/A" were assigned to each NIC to reflect home sale and vacancy trends within the NIC as compared to similar markets untouched by NSP investment. In order to "beat" a comparable, a NIC had to perform better than that comparable market. Home sale trends include sales price changes from 2008 to 2012 and vacancy trends include vacancy rate changes from 2008 to 2012. These grades are defined as follows:

| Performance Scoring Definitions                                                                       |  |  |
|-------------------------------------------------------------------------------------------------------|--|--|
| "A" = a NIC beat all of its comparable markets for which there was home sale or vacancy data.         |  |  |
| "B" = a NIC beat some of its comparable markets for which there was home sale or vacancy data.        |  |  |
| "C" = a NIC beat <i>one</i> of its comparable markets for which there was home sale or vacancy data.  |  |  |
| "D" = a NIC beat <i>none</i> of its comparable markets for which there was home sale or vacancy data. |  |  |
| "N/A" = there was not sufficient data for any comparable in order to calculate a Performance Score.   |  |  |