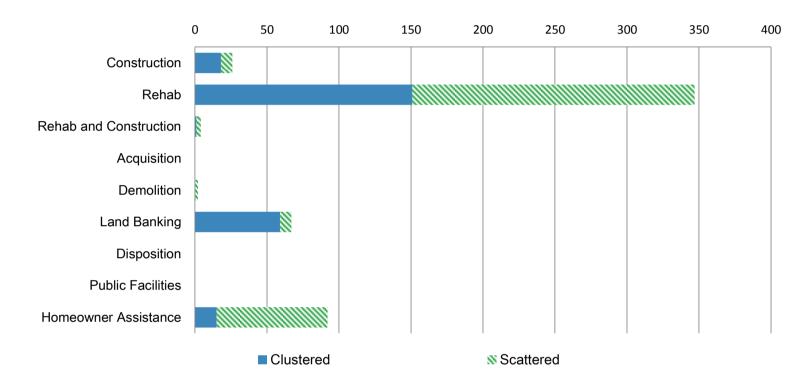

# **Summary of NSP Activity: Number of Properties Treated**

| Activity Type          | Clustered | Scattered | Total |  |  |
|------------------------|-----------|-----------|-------|--|--|
| Construction           | 18        | 8         | 26    |  |  |
| Rehab                  | 151       | 196       | 347   |  |  |
| Rehab and Construction | 1         | 3         | 4     |  |  |
| Acquisition            | 0         | 0         | 0     |  |  |
| Demolition             | 0         | 2         | 2     |  |  |
| Land Banking           | 59        | 8         | 67    |  |  |
| Disposition            | 0         | 0         | 0     |  |  |
| Public Facilities      | 0         | 0         | 0     |  |  |
| Homeowner Assistance   | 15        | 77        | 92    |  |  |
| Total:                 | 244       | 294       | 538   |  |  |