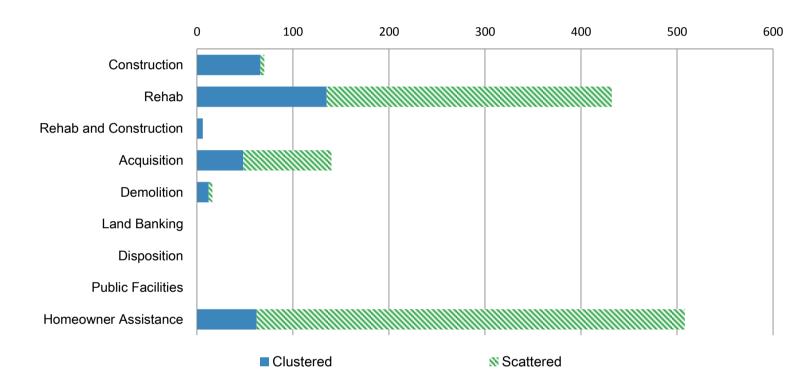

## **Summary of NSP Activity: Number of Properties Treated**

| Activity Type          | Clustered | Scattered | Total |
|------------------------|-----------|-----------|-------|
| Construction           | 66        | 4         | 70    |
| Rehab                  | 135       | 297       | 432   |
| Rehab and Construction | 6         | 0         | 6     |
| Acquisition            | 48        | 92        | 140   |
| Demolition             | 12        | 4         | 16    |
| Land Banking           | 0         | 0         | 0     |
| Disposition            | 0         | 0         | 0     |
| Public Facilities      | 0         | 0         | 0     |
| Homeowner Assistance   | 62        | 446       | 508   |
| Total:                 | 329       | 843       | 1172  |