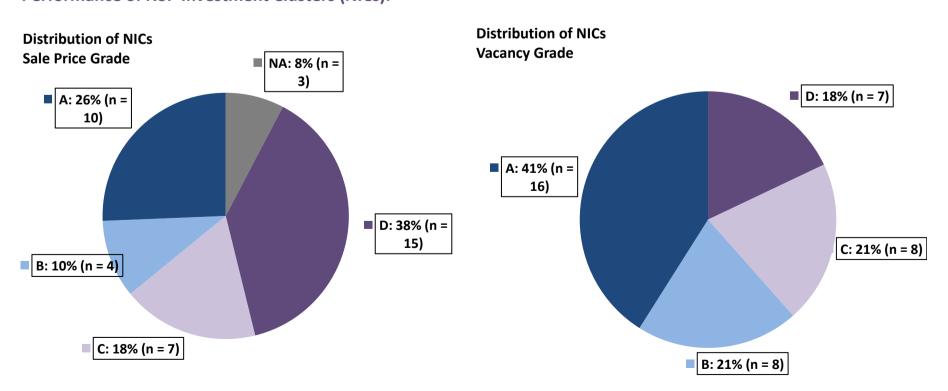

## **Performance of NSP Investment Clusters (NICs):**

**Individual NSP Investment Cluster Performance:** 

|                          | Performance Score |            | Number of Properties Treated |       |                 |       |                     |                      |
|--------------------------|-------------------|------------|------------------------------|-------|-----------------|-------|---------------------|----------------------|
|                          | Vacancy           | Home Sales | Construction                 | Rehab | Demo-<br>lition | Other | Total By<br>Grantee | By Other<br>Grantees |
| Ben Hill County GA NIC 1 | Α                 | D          | 2                            | 5     | 0               | 4     | 11                  | -                    |
| Bibb County GA NIC 1     | Α                 | N/A        | 0                            | 0     | 6               | 0     | 6                   | -                    |
| Bibb County GA NIC 2     | В                 | D          | 0                            | 0     | 0               | 6     | 6                   | -                    |
| Bibb County GA NIC 3     | Α                 | N/A        | 11                           | 1     | 4               | 0     | 16                  | _                    |
| Bibb County GA NIC 4     | В                 | D          | 41                           | 0     | 0               | 0     | 41                  | -                    |
| Bibb County GA NIC 5     | Α                 | D          | 5                            | 3     | 1               | 0     | 9                   | -                    |
| Carroll County GA NIC 1  | В                 | С          | 0                            | 6     | 0               | 3     | 9                   | -                    |
| Carroll County GA NIC 2  | С                 | D          | 0                            | 20    | 0               | 0     | 20                  | _                    |
| Carroll County GA NIC 3  | В                 | Α          | 0                            | 2     | 0               | 0     | 2                   | _                    |
| Carroll County GA NIC 4  | Α                 | D          | 0                            | 3     | 0               | 0     | 3                   | -                    |
| Clayton County GA NIC 1  | Α                 | В          | 0                            | 47    | 0               | 1     | 1                   | 47                   |
| Clayton County GA NIC 2  | Α                 | С          | 0                            | 31    | 0               | 2     | 1                   | 32                   |
| Clayton County GA NIC 5  | В                 | С          | 0                            | 9     | 0               | 1     | 1                   | 9                    |
| Cobb County GA NIC 2     | А                 | Α          | 0                            | 23    | 0               | 0     | 22                  | 1                    |
| DeKalb County GA NIC 1   | С                 | А          | 0                            | 20    | 0               | 14    | 9                   | 25                   |
| DeKalb County GA NIC 4   | Α                 | А          | 38                           | 1     | 0               | 0     | 1                   | 38                   |
| Douglas County GA NIC 1  | В                 | В          | 0                            | 13    | 0               | 1     | 14                  | _                    |
| Floyd County GA NIC 1    | А                 | N/A        | 0                            | 8     | 0               | 4     | 12                  | _                    |
| Fulton County GA NIC 1   | С                 | В          | 0                            | 37    | 4               | 0     | 8                   | 33                   |
| Fulton County GA NIC 10  | С                 | С          | 0                            | 26    | 0               | 4     | 3                   | 27                   |
| Fulton County GA NIC 12  | А                 | D          | 0                            | 5     | 0               | 7     | 7                   | 5                    |
| Fulton County GA NIC 13  | D                 | Α          | 0                            | 3     | 0               | 7     | 6                   | 4                    |
| Fulton County GA NIC 14  | D                 | Α          | 0                            | 9     | 0               | 1     | 1                   | 9                    |
| Fulton County GA NIC 16  | D                 | С          | 0                            | 12    | 0               | 5     | 5                   | 12                   |
| Fulton County GA NIC 17  | D                 | D          | 7                            | 0     | 0               | 0     | 7                   | -                    |
| Fulton County GA NIC 3   | Α                 | Α          | 0                            | 34    | 0               | 9     | 5                   | 38                   |
| Fulton County GA NIC 6   | С                 | D          | 0                            | 6     | 3               | 0     | 1                   | 8                    |
| Fulton County GA NIC 7   | Α                 | D          | 0                            | 14    | 0               | 2     | 2                   | 14                   |
| Fulton County GA NIC 9   | В                 | Α          | 0                            | 1     | 1               | 0     | 1                   | 1                    |
| Gwinnett County GA NIC 1 | D                 | D          | 0                            | 21    | 0               | 8     | 10                  | 19                   |
| Gwinnett County GA NIC 2 | С                 | D          | 0                            | 11    | 0               | 2     | 12                  | 1                    |
| Gwinnett County GA NIC 4 | В                 | Α          | 0                            | 55    | 0               | 23    | 23                  | 55                   |
| Gwinnett County GA NIC 5 | Α                 | D          | 0                            | 0     | 0               | 6     | 5                   | 1                    |
| Gwinnett County GA NIC 6 | D                 | А          | 0                            | 7     | 0               | 3     | 9                   | 1                    |
| Henry County GA NIC 1    | D                 | С          | 0                            | 0     | 0               | 6     | 6                   | -                    |
| Newton County GA NIC 1   | Α                 | D          | 0                            | 1     | 0               | 8     | 9                   | -                    |
| Paulding County GA NIC 1 | С                 | С          | 0                            | 6     | 0               | 6     | 10                  | 2                    |
| Paulding County GA NIC 2 | С                 | В          | 4                            | 8     | 0               | 2     | 9                   | 5                    |
| Rockdale County GA NIC 1 | А                 | D          | 0                            | 5     | 0               | 1     | 6                   | -                    |

**Performance Scores:** Scores of "A", "B", "C", "D" or "N/A" were assigned to each NIC to reflect home sale and vacancy trends within the NIC as compared to similar markets untouched by NSP investment. In order to "beat" a comparable, a NIC had to perform better than that comparable market. Home sale trends include sales price changes from 2008 to 2012 and vacancy trends include vacancy rate changes from 2008 to 2012. These grades are defined as follows:

| Performance Scoring Definitions                                                                       |  |  |  |
|-------------------------------------------------------------------------------------------------------|--|--|--|
| "A" = a NIC beat all of its comparable markets for which there was home sale or vacancy data.         |  |  |  |
| "B" = a NIC beat some of its comparable markets for which there was home sale or vacancy data.        |  |  |  |
| "C" = a NIC beat one of its comparable markets for which there was home sale or vacancy data.         |  |  |  |
| "D" = a NIC beat <i>none</i> of its comparable markets for which there was home sale or vacancy data. |  |  |  |
| "N/A" = there was not sufficient data for any comparable in order to calculate a Performance Score.   |  |  |  |