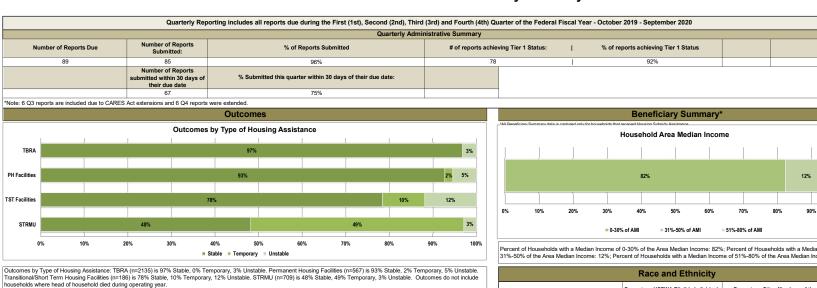

| Percent of Households with a Median Income of<br>31%-50% of the Area Median Income: 12%; Per |        | ; Percent of Households with a Median Income of<br>e of 51%-80% of the Area Median Income: 5%. |  |  |  |  |  |  |  |
|----------------------------------------------------------------------------------------------|--------|------------------------------------------------------------------------------------------------|--|--|--|--|--|--|--|
| Race and Ethnicity                                                                           |        |                                                                                                |  |  |  |  |  |  |  |
| Percentage HOPWA Eligible Individuals Percentage Other Members of the Househo                |        |                                                                                                |  |  |  |  |  |  |  |
| American Indian/Alaskan Native                                                               | 2.40%  | 2.50%                                                                                          |  |  |  |  |  |  |  |
| Asian                                                                                        | 0.90%  | 0.99%                                                                                          |  |  |  |  |  |  |  |
| Black/ African American                                                                      | 42.90% | 45.19%                                                                                         |  |  |  |  |  |  |  |
| Native Hawaiian/Other Pacific Islander                                                       | 1.03%  | 0.86%                                                                                          |  |  |  |  |  |  |  |
| White                                                                                        | 45.13% | 41.44%                                                                                         |  |  |  |  |  |  |  |
| American Indian/Alaskan Native & White                                                       | 0.48%  | 0.33%                                                                                          |  |  |  |  |  |  |  |
| Asian & White                                                                                | 0.13%  | 0.20%                                                                                          |  |  |  |  |  |  |  |
| Black/African American & White                                                               | 1.93%  | 2.70%                                                                                          |  |  |  |  |  |  |  |
| American Indian/Alaskan Native & Black/African-<br>American                                  | 0.13%  | 0.13%                                                                                          |  |  |  |  |  |  |  |
| Other Multi -Racial                                                                          | 4.98%  | 5.67%                                                                                          |  |  |  |  |  |  |  |