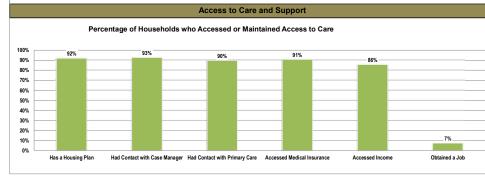

n= 6,011 number of households that received HOPWA Housing Subsidy Assistance and/or HOPWA Case Management

Access to Care and Support: Percent of Households who have a Housing Plan: 92%; Percent of Households who have had Contact with a Case Manager: 93%; Percent of Households who have had Contact with a Primary Care Provide: 90%, Percent of Households who Accessed or Maintained Medical Insurance: 91%; Percent of Households who Accessed or Maintained Income: 86%; Percent of Households who Obtained a Job: 7%.