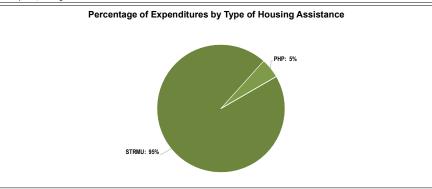

Expenditures by type of Housing Assistance: Short Term Rent, Mortgage and Utility Assistance (STRMU): 95%; Permanent Housing Placement Services (PHP): 5%. Programs not Provided: Tenant-based Rental Assistance (TBRA); Permanent housing facilities that receive operating subsidies/leased units (PH); Permanent housing facilities developed with capital funds, and placed in service during the operating year (PH Dev); Transitional/short-term facilities that receive operating subsidies/leased units (TST); Transitional/short-term facilities developed with capital funds, and placed in service during the operating year (TST Dev).