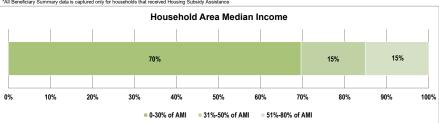

## **Beneficiary Summary\***

\*All Beneficiary Summary data is captured only for households that received Housing Subsidy Assistance

Percent of Households with a Median Income of 0-30% of the Area Median Income: 70%; Percent of Households with a Median Income of 31%-50% of the Area Median Income: 15%; Percent of Households with a Median Income of 51%-80% of the Area Median Income: 15%.