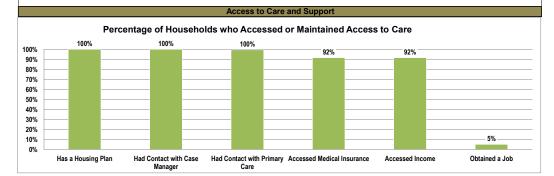

n= 1,460 number of households that received HOPWA Housing Subsidy Assistance and/or HOPWA Case Management

Access to Care and Support: Percent of Households who have a Housing Plan: 100%; Percent of Households who have had Contact with a Case Manager: 100%; Percent of Households who have had Contact with a Primary Care Provider: 100%; Percent of Households who Accessed or Maintained Medical Insurance: 92%; Percent of Households who Accessed or Maintained Income: 92%; Percent of Households who Obtained a Job: 5%.