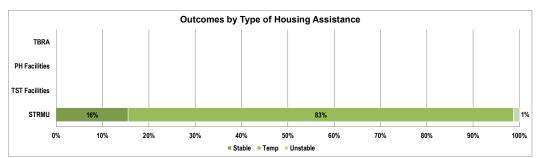

## **Outcomes**

Outcomes by Type of Housing Assistance: STRMU (n=1243) is 16% Stable, 83% Temporary, 1% Unstable. This Grantee did not provide: TBRA; Permanent Housing; Transitional /Short Term Housing. Outcomes do not include households where head of household died during operating year.