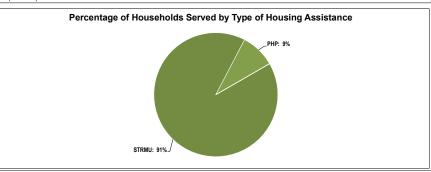

Households Served by type of Housing Assistance: Short Term Rent, Mortgage and Utility Assistance (STRMU): 91%; Permanent Housing Placement Services (PHP): 9%. Programs not Provided: Tenant-based Rental Assistance (TBRA); Permanent housing facilities that receive operating subsidies/leased units (PH); Permanent housing facilities developed with capital funds, and placed in service during the operating year (PH Dev); Transitional/short-term facilities that receive operating subsidies/leased units (TST); Transitional/short-term facilities developed with capital funds, and placed in service during the operating year (TST Dev).