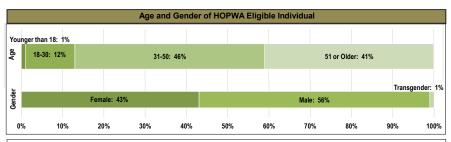

Age of HOPWA Eligible Individuals: Younger than 18: 1%; 18-30: 12%; 31-50: 46%; 51 or Older: 41%. Gender of HOPWA Eligible Individuals: Female: 43%; Male: 56%; Transgender: 1%.

Number of Dependents under Age of 18 Residing with the HOPWA Eligible Individual 0