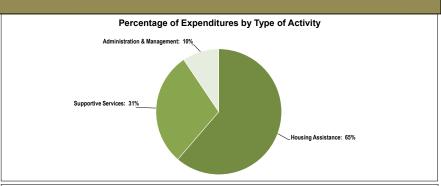

\$0.97

\$2,575,269.00

Expenditures by type of Activity: Housing Assistance: 65%; Supportive Services: 31%; Administration & Management: 10%. Programs not Provided: Housing Development; Housing Information.