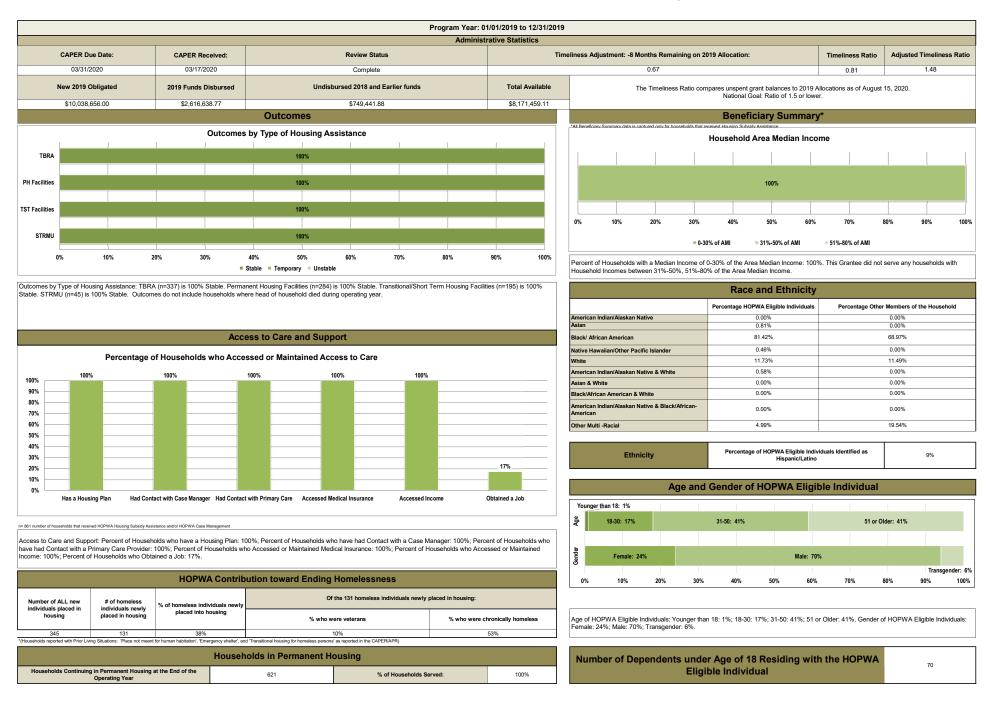

## HOPWA Performance Profile - Formula Grantee: Chicago

| Outputs:                                                                                                                                                                                                                                                                                                                                                                                                                                                                                                                                                                                                                                                                                                                                                                                                                                                                                                                                                                                                                                                                                                                                                          |                                                                                                                 |                |                                                        |                                                                    |                                                                                                                                                                                                                                                                                                               |                                                                                                                                                                                                                                                                                                                                                                                                                                                                                                                                                                                                                                                                                                                                                                                                                                                                                                                                                                                                                                                                                                                                                                                                                                                                                                                                                                                                                                                                                                                                                                                                                                                                                                                                                                                                                                                                                                                                                                                                                                                                                                                                |  |
|-------------------------------------------------------------------------------------------------------------------------------------------------------------------------------------------------------------------------------------------------------------------------------------------------------------------------------------------------------------------------------------------------------------------------------------------------------------------------------------------------------------------------------------------------------------------------------------------------------------------------------------------------------------------------------------------------------------------------------------------------------------------------------------------------------------------------------------------------------------------------------------------------------------------------------------------------------------------------------------------------------------------------------------------------------------------------------------------------------------------------------------------------------------------|-----------------------------------------------------------------------------------------------------------------|----------------|--------------------------------------------------------|--------------------------------------------------------------------|---------------------------------------------------------------------------------------------------------------------------------------------------------------------------------------------------------------------------------------------------------------------------------------------------------------|--------------------------------------------------------------------------------------------------------------------------------------------------------------------------------------------------------------------------------------------------------------------------------------------------------------------------------------------------------------------------------------------------------------------------------------------------------------------------------------------------------------------------------------------------------------------------------------------------------------------------------------------------------------------------------------------------------------------------------------------------------------------------------------------------------------------------------------------------------------------------------------------------------------------------------------------------------------------------------------------------------------------------------------------------------------------------------------------------------------------------------------------------------------------------------------------------------------------------------------------------------------------------------------------------------------------------------------------------------------------------------------------------------------------------------------------------------------------------------------------------------------------------------------------------------------------------------------------------------------------------------------------------------------------------------------------------------------------------------------------------------------------------------------------------------------------------------------------------------------------------------------------------------------------------------------------------------------------------------------------------------------------------------------------------------------------------------------------------------------------------------|--|
| Type of Activity                                                                                                                                                                                                                                                                                                                                                                                                                                                                                                                                                                                                                                                                                                                                                                                                                                                                                                                                                                                                                                                                                                                                                  | Households<br>Served                                                                                            | Expenditures   | Percentage of Total Expenditures                       |                                                                    | Per Unit Cost                                                                                                                                                                                                                                                                                                 | Percentage of Expenditures by Type of Activity                                                                                                                                                                                                                                                                                                                                                                                                                                                                                                                                                                                                                                                                                                                                                                                                                                                                                                                                                                                                                                                                                                                                                                                                                                                                                                                                                                                                                                                                                                                                                                                                                                                                                                                                                                                                                                                                                                                                                                                                                                                                                 |  |
| Housing Assistance                                                                                                                                                                                                                                                                                                                                                                                                                                                                                                                                                                                                                                                                                                                                                                                                                                                                                                                                                                                                                                                                                                                                                |                                                                                                                 |                |                                                        |                                                                    | Housing Assistance: 86%                                                                                                                                                                                                                                                                                       |                                                                                                                                                                                                                                                                                                                                                                                                                                                                                                                                                                                                                                                                                                                                                                                                                                                                                                                                                                                                                                                                                                                                                                                                                                                                                                                                                                                                                                                                                                                                                                                                                                                                                                                                                                                                                                                                                                                                                                                                                                                                                                                                |  |
| Tenant-based Rental Assistance                                                                                                                                                                                                                                                                                                                                                                                                                                                                                                                                                                                                                                                                                                                                                                                                                                                                                                                                                                                                                                                                                                                                    | 337                                                                                                             | \$2,366,353.70 |                                                        |                                                                    | \$7,021.82                                                                                                                                                                                                                                                                                                    |                                                                                                                                                                                                                                                                                                                                                                                                                                                                                                                                                                                                                                                                                                                                                                                                                                                                                                                                                                                                                                                                                                                                                                                                                                                                                                                                                                                                                                                                                                                                                                                                                                                                                                                                                                                                                                                                                                                                                                                                                                                                                                                                |  |
| Households in permanent housing facilities that receive<br>operating subsidies/leased units                                                                                                                                                                                                                                                                                                                                                                                                                                                                                                                                                                                                                                                                                                                                                                                                                                                                                                                                                                                                                                                                       | 284                                                                                                             | \$2,775,807.35 |                                                        |                                                                    | \$9,773.97                                                                                                                                                                                                                                                                                                    |                                                                                                                                                                                                                                                                                                                                                                                                                                                                                                                                                                                                                                                                                                                                                                                                                                                                                                                                                                                                                                                                                                                                                                                                                                                                                                                                                                                                                                                                                                                                                                                                                                                                                                                                                                                                                                                                                                                                                                                                                                                                                                                                |  |
| Households in permanent housing facilities developed<br>with capital funds, and placed in service during the<br>operating year                                                                                                                                                                                                                                                                                                                                                                                                                                                                                                                                                                                                                                                                                                                                                                                                                                                                                                                                                                                                                                    | 0                                                                                                               | \$0.00         |                                                        |                                                                    | \$0.00                                                                                                                                                                                                                                                                                                        |                                                                                                                                                                                                                                                                                                                                                                                                                                                                                                                                                                                                                                                                                                                                                                                                                                                                                                                                                                                                                                                                                                                                                                                                                                                                                                                                                                                                                                                                                                                                                                                                                                                                                                                                                                                                                                                                                                                                                                                                                                                                                                                                |  |
| Total Households and expenditures:<br>Permanent Housing                                                                                                                                                                                                                                                                                                                                                                                                                                                                                                                                                                                                                                                                                                                                                                                                                                                                                                                                                                                                                                                                                                           | 621                                                                                                             | \$5,142,161.05 | 72% of households served with HOPWA<br>Housing Subsidy | 81% of overall HOPWA<br>Housing Subsidy<br>Assistance Expenditures | \$8,280.45                                                                                                                                                                                                                                                                                                    | Administration & Management: 7%                                                                                                                                                                                                                                                                                                                                                                                                                                                                                                                                                                                                                                                                                                                                                                                                                                                                                                                                                                                                                                                                                                                                                                                                                                                                                                                                                                                                                                                                                                                                                                                                                                                                                                                                                                                                                                                                                                                                                                                                                                                                                                |  |
| Short Term Rent, Mortgage and Utility Assistance                                                                                                                                                                                                                                                                                                                                                                                                                                                                                                                                                                                                                                                                                                                                                                                                                                                                                                                                                                                                                                                                                                                  | 45                                                                                                              | \$41,554.00    |                                                        |                                                                    | \$923.42                                                                                                                                                                                                                                                                                                      | Housing Information: 7%                                                                                                                                                                                                                                                                                                                                                                                                                                                                                                                                                                                                                                                                                                                                                                                                                                                                                                                                                                                                                                                                                                                                                                                                                                                                                                                                                                                                                                                                                                                                                                                                                                                                                                                                                                                                                                                                                                                                                                                                                                                                                                        |  |
| Households in transitional/short-term facilities that<br>receive operating subsidies                                                                                                                                                                                                                                                                                                                                                                                                                                                                                                                                                                                                                                                                                                                                                                                                                                                                                                                                                                                                                                                                              | 195                                                                                                             | \$1,135,952.73 |                                                        |                                                                    | \$5,825.40                                                                                                                                                                                                                                                                                                    |                                                                                                                                                                                                                                                                                                                                                                                                                                                                                                                                                                                                                                                                                                                                                                                                                                                                                                                                                                                                                                                                                                                                                                                                                                                                                                                                                                                                                                                                                                                                                                                                                                                                                                                                                                                                                                                                                                                                                                                                                                                                                                                                |  |
| Households in transitional/short-term facilities developed<br>with capital funds, and placed in service during the<br>operating year                                                                                                                                                                                                                                                                                                                                                                                                                                                                                                                                                                                                                                                                                                                                                                                                                                                                                                                                                                                                                              | 0                                                                                                               | \$0.00         |                                                        |                                                                    | \$0.00                                                                                                                                                                                                                                                                                                        | Expenditures by type of Activity: Housing Assistance: 86%; Housing Information: 7%; Administration & Management: 7%. Programs not Provided: Housing<br>Development; Supportive Services.                                                                                                                                                                                                                                                                                                                                                                                                                                                                                                                                                                                                                                                                                                                                                                                                                                                                                                                                                                                                                                                                                                                                                                                                                                                                                                                                                                                                                                                                                                                                                                                                                                                                                                                                                                                                                                                                                                                                       |  |
| Total Households and expenditures:<br>Short-Term / Transitional Housing                                                                                                                                                                                                                                                                                                                                                                                                                                                                                                                                                                                                                                                                                                                                                                                                                                                                                                                                                                                                                                                                                           | 240                                                                                                             | \$1,177,506.73 |                                                        |                                                                    | \$4,906.28                                                                                                                                                                                                                                                                                                    | Percentage of Expenditures by Type of Housing Assistance<br>PH: 43%                                                                                                                                                                                                                                                                                                                                                                                                                                                                                                                                                                                                                                                                                                                                                                                                                                                                                                                                                                                                                                                                                                                                                                                                                                                                                                                                                                                                                                                                                                                                                                                                                                                                                                                                                                                                                                                                                                                                                                                                                                                            |  |
| Permanent Housing Placement Services                                                                                                                                                                                                                                                                                                                                                                                                                                                                                                                                                                                                                                                                                                                                                                                                                                                                                                                                                                                                                                                                                                                              | 0                                                                                                               | \$0.00         |                                                        |                                                                    | \$0.00                                                                                                                                                                                                                                                                                                        | STRNU: 1%                                                                                                                                                                                                                                                                                                                                                                                                                                                                                                                                                                                                                                                                                                                                                                                                                                                                                                                                                                                                                                                                                                                                                                                                                                                                                                                                                                                                                                                                                                                                                                                                                                                                                                                                                                                                                                                                                                                                                                                                                                                                                                                      |  |
| Adjustment for Household that received more than one<br>type of Housing Subsidy Assistance                                                                                                                                                                                                                                                                                                                                                                                                                                                                                                                                                                                                                                                                                                                                                                                                                                                                                                                                                                                                                                                                        | 0                                                                                                               |                |                                                        |                                                                    |                                                                                                                                                                                                                                                                                                               |                                                                                                                                                                                                                                                                                                                                                                                                                                                                                                                                                                                                                                                                                                                                                                                                                                                                                                                                                                                                                                                                                                                                                                                                                                                                                                                                                                                                                                                                                                                                                                                                                                                                                                                                                                                                                                                                                                                                                                                                                                                                                                                                |  |
| Total                                                                                                                                                                                                                                                                                                                                                                                                                                                                                                                                                                                                                                                                                                                                                                                                                                                                                                                                                                                                                                                                                                                                                             | 861                                                                                                             | \$6,319,667.78 | 86%                                                    |                                                                    | \$7,339.92                                                                                                                                                                                                                                                                                                    |                                                                                                                                                                                                                                                                                                                                                                                                                                                                                                                                                                                                                                                                                                                                                                                                                                                                                                                                                                                                                                                                                                                                                                                                                                                                                                                                                                                                                                                                                                                                                                                                                                                                                                                                                                                                                                                                                                                                                                                                                                                                                                                                |  |
| Housing Development                                                                                                                                                                                                                                                                                                                                                                                                                                                                                                                                                                                                                                                                                                                                                                                                                                                                                                                                                                                                                                                                                                                                               |                                                                                                                 |                |                                                        |                                                                    |                                                                                                                                                                                                                                                                                                               |                                                                                                                                                                                                                                                                                                                                                                                                                                                                                                                                                                                                                                                                                                                                                                                                                                                                                                                                                                                                                                                                                                                                                                                                                                                                                                                                                                                                                                                                                                                                                                                                                                                                                                                                                                                                                                                                                                                                                                                                                                                                                                                                |  |
| Facility-Based units being developed with capital funding<br>but not yet opened (identify units of housing planned)                                                                                                                                                                                                                                                                                                                                                                                                                                                                                                                                                                                                                                                                                                                                                                                                                                                                                                                                                                                                                                               | 0                                                                                                               | \$0.00         |                                                        |                                                                    |                                                                                                                                                                                                                                                                                                               | TST: 17%                                                                                                                                                                                                                                                                                                                                                                                                                                                                                                                                                                                                                                                                                                                                                                                                                                                                                                                                                                                                                                                                                                                                                                                                                                                                                                                                                                                                                                                                                                                                                                                                                                                                                                                                                                                                                                                                                                                                                                                                                                                                                                                       |  |
| Total                                                                                                                                                                                                                                                                                                                                                                                                                                                                                                                                                                                                                                                                                                                                                                                                                                                                                                                                                                                                                                                                                                                                                             | 0                                                                                                               | \$0.00         |                                                        | 0%                                                                 |                                                                                                                                                                                                                                                                                                               |                                                                                                                                                                                                                                                                                                                                                                                                                                                                                                                                                                                                                                                                                                                                                                                                                                                                                                                                                                                                                                                                                                                                                                                                                                                                                                                                                                                                                                                                                                                                                                                                                                                                                                                                                                                                                                                                                                                                                                                                                                                                                                                                |  |
| Supportive Services                                                                                                                                                                                                                                                                                                                                                                                                                                                                                                                                                                                                                                                                                                                                                                                                                                                                                                                                                                                                                                                                                                                                               |                                                                                                                 |                |                                                        |                                                                    | TERA: 39%                                                                                                                                                                                                                                                                                                     |                                                                                                                                                                                                                                                                                                                                                                                                                                                                                                                                                                                                                                                                                                                                                                                                                                                                                                                                                                                                                                                                                                                                                                                                                                                                                                                                                                                                                                                                                                                                                                                                                                                                                                                                                                                                                                                                                                                                                                                                                                                                                                                                |  |
| Supportive Services provided by project<br>sponsors/subrecipient that also delivered HOPWA<br>housing subsidy assistance                                                                                                                                                                                                                                                                                                                                                                                                                                                                                                                                                                                                                                                                                                                                                                                                                                                                                                                                                                                                                                          | 0                                                                                                               | \$0.00         |                                                        |                                                                    |                                                                                                                                                                                                                                                                                                               |                                                                                                                                                                                                                                                                                                                                                                                                                                                                                                                                                                                                                                                                                                                                                                                                                                                                                                                                                                                                                                                                                                                                                                                                                                                                                                                                                                                                                                                                                                                                                                                                                                                                                                                                                                                                                                                                                                                                                                                                                                                                                                                                |  |
| Supportive Services provided by project<br>sponsors/subrecipient that only provided supportive<br>services.                                                                                                                                                                                                                                                                                                                                                                                                                                                                                                                                                                                                                                                                                                                                                                                                                                                                                                                                                                                                                                                       | 0                                                                                                               | \$0.00         |                                                        |                                                                    |                                                                                                                                                                                                                                                                                                               | Expenditures by type of Housing Assistance: Tenant-based Rental Assistance (TBRA); 39%; Permanent housing facilities that receive operating subsidies/leased<br>(PH): 43%; Short Term Rent, Mortgage and Ulility Assistance (STRMU): 1%; Transitional/short-term facilities that receive operating subsidies/leased units (TST):<br>17%. Programs not Provided: Permanent housing facilities developed with capital funds, and placed in service during the operating year (PH Dev); Transitional/sho                                                                                                                                                                                                                                                                                                                                                                                                                                                                                                                                                                                                                                                                                                                                                                                                                                                                                                                                                                                                                                                                                                                                                                                                                                                                                                                                                                                                                                                                                                                                                                                                                          |  |
| Adjustment for Household that received Supportive<br>Services from both types of Project Sponsors                                                                                                                                                                                                                                                                                                                                                                                                                                                                                                                                                                                                                                                                                                                                                                                                                                                                                                                                                                                                                                                                 | 0                                                                                                               |                |                                                        |                                                                    |                                                                                                                                                                                                                                                                                                               | In the region of |  |
| Total         00         \$0.00         0%           Housing Information Services                                                                                                                                                                                                                                                                                                                                                                                                                                                                                                                                                                                                                                                                                                                                                                                                                                                                                                                                                                                                                                                                                 |                                                                                                                 |                |                                                        |                                                                    | Percentage of Households Served by Type of Housing Assistance                                                                                                                                                                                                                                                 |                                                                                                                                                                                                                                                                                                                                                                                                                                                                                                                                                                                                                                                                                                                                                                                                                                                                                                                                                                                                                                                                                                                                                                                                                                                                                                                                                                                                                                                                                                                                                                                                                                                                                                                                                                                                                                                                                                                                                                                                                                                                                                                                |  |
|                                                                                                                                                                                                                                                                                                                                                                                                                                                                                                                                                                                                                                                                                                                                                                                                                                                                                                                                                                                                                                                                                                                                                                   |                                                                                                                 |                |                                                        |                                                                    |                                                                                                                                                                                                                                                                                                               | STRMU: 5%TST: 22%                                                                                                                                                                                                                                                                                                                                                                                                                                                                                                                                                                                                                                                                                                                                                                                                                                                                                                                                                                                                                                                                                                                                                                                                                                                                                                                                                                                                                                                                                                                                                                                                                                                                                                                                                                                                                                                                                                                                                                                                                                                                                                              |  |
| Housing Information Services                                                                                                                                                                                                                                                                                                                                                                                                                                                                                                                                                                                                                                                                                                                                                                                                                                                                                                                                                                                                                                                                                                                                      | 737                                                                                                             | \$572,692.82   |                                                        |                                                                    |                                                                                                                                                                                                                                                                                                               |                                                                                                                                                                                                                                                                                                                                                                                                                                                                                                                                                                                                                                                                                                                                                                                                                                                                                                                                                                                                                                                                                                                                                                                                                                                                                                                                                                                                                                                                                                                                                                                                                                                                                                                                                                                                                                                                                                                                                                                                                                                                                                                                |  |
| Total         737         \$572,692.82         7%           Administration and Management Services         7%         7%         7%         7%         7%         7%         7%         7%         7%         7%         7%         7%         7%         7%         7%         7%         7%         7%         7%         7%         7%         7%         7%         7%         7%         7%         7%         7%         7%         7%         7%         7%         7%         7%         7%         7%         7%         7%         7%         7%         7%         7%         7%         7%         7%         7%         7%         7%         7%         7%         7%         7%         7%         7%         7%         7%         7%         7%         7%         7%         7%         7%         7%         7%         7%         7%         7%         7%         7%         7%         7%         7%         7%         7%         7%         7%         7%         7%         7%         7%         7%         7%         7%         7%         7%         7%         7%         7%         7%         7%         7%         7%         7% |                                                                                                                 |                |                                                        |                                                                    |                                                                                                                                                                                                                                                                                                               |                                                                                                                                                                                                                                                                                                                                                                                                                                                                                                                                                                                                                                                                                                                                                                                                                                                                                                                                                                                                                                                                                                                                                                                                                                                                                                                                                                                                                                                                                                                                                                                                                                                                                                                                                                                                                                                                                                                                                                                                                                                                                                                                |  |
| Resource Identification to establish, coordinate and                                                                                                                                                                                                                                                                                                                                                                                                                                                                                                                                                                                                                                                                                                                                                                                                                                                                                                                                                                                                                                                                                                              |                                                                                                                 | \$0.00         |                                                        |                                                                    |                                                                                                                                                                                                                                                                                                               |                                                                                                                                                                                                                                                                                                                                                                                                                                                                                                                                                                                                                                                                                                                                                                                                                                                                                                                                                                                                                                                                                                                                                                                                                                                                                                                                                                                                                                                                                                                                                                                                                                                                                                                                                                                                                                                                                                                                                                                                                                                                                                                                |  |
| develop housing assistance resources Technical Assistance                                                                                                                                                                                                                                                                                                                                                                                                                                                                                                                                                                                                                                                                                                                                                                                                                                                                                                                                                                                                                                                                                                         |                                                                                                                 | \$0.00         |                                                        |                                                                    |                                                                                                                                                                                                                                                                                                               | PH: 33%                                                                                                                                                                                                                                                                                                                                                                                                                                                                                                                                                                                                                                                                                                                                                                                                                                                                                                                                                                                                                                                                                                                                                                                                                                                                                                                                                                                                                                                                                                                                                                                                                                                                                                                                                                                                                                                                                                                                                                                                                                                                                                                        |  |
| Program Outcomes/Evaluation                                                                                                                                                                                                                                                                                                                                                                                                                                                                                                                                                                                                                                                                                                                                                                                                                                                                                                                                                                                                                                                                                                                                       |                                                                                                                 | \$0.00         |                                                        |                                                                    |                                                                                                                                                                                                                                                                                                               |                                                                                                                                                                                                                                                                                                                                                                                                                                                                                                                                                                                                                                                                                                                                                                                                                                                                                                                                                                                                                                                                                                                                                                                                                                                                                                                                                                                                                                                                                                                                                                                                                                                                                                                                                                                                                                                                                                                                                                                                                                                                                                                                |  |
| Other Activity                                                                                                                                                                                                                                                                                                                                                                                                                                                                                                                                                                                                                                                                                                                                                                                                                                                                                                                                                                                                                                                                                                                                                    |                                                                                                                 | \$0.00         |                                                        |                                                                    |                                                                                                                                                                                                                                                                                                               |                                                                                                                                                                                                                                                                                                                                                                                                                                                                                                                                                                                                                                                                                                                                                                                                                                                                                                                                                                                                                                                                                                                                                                                                                                                                                                                                                                                                                                                                                                                                                                                                                                                                                                                                                                                                                                                                                                                                                                                                                                                                                                                                |  |
| Grantee Administration                                                                                                                                                                                                                                                                                                                                                                                                                                                                                                                                                                                                                                                                                                                                                                                                                                                                                                                                                                                                                                                                                                                                            |                                                                                                                 | \$225,353.68   |                                                        |                                                                    |                                                                                                                                                                                                                                                                                                               |                                                                                                                                                                                                                                                                                                                                                                                                                                                                                                                                                                                                                                                                                                                                                                                                                                                                                                                                                                                                                                                                                                                                                                                                                                                                                                                                                                                                                                                                                                                                                                                                                                                                                                                                                                                                                                                                                                                                                                                                                                                                                                                                |  |
| Project Sponsor Administration                                                                                                                                                                                                                                                                                                                                                                                                                                                                                                                                                                                                                                                                                                                                                                                                                                                                                                                                                                                                                                                                                                                                    |                                                                                                                 | \$366,889.72   |                                                        |                                                                    |                                                                                                                                                                                                                                                                                                               |                                                                                                                                                                                                                                                                                                                                                                                                                                                                                                                                                                                                                                                                                                                                                                                                                                                                                                                                                                                                                                                                                                                                                                                                                                                                                                                                                                                                                                                                                                                                                                                                                                                                                                                                                                                                                                                                                                                                                                                                                                                                                                                                |  |
| Total                                                                                                                                                                                                                                                                                                                                                                                                                                                                                                                                                                                                                                                                                                                                                                                                                                                                                                                                                                                                                                                                                                                                                             |                                                                                                                 | \$592,243.40   |                                                        | 7%                                                                 |                                                                                                                                                                                                                                                                                                               |                                                                                                                                                                                                                                                                                                                                                                                                                                                                                                                                                                                                                                                                                                                                                                                                                                                                                                                                                                                                                                                                                                                                                                                                                                                                                                                                                                                                                                                                                                                                                                                                                                                                                                                                                                                                                                                                                                                                                                                                                                                                                                                                |  |
| Total Expenditures                                                                                                                                                                                                                                                                                                                                                                                                                                                                                                                                                                                                                                                                                                                                                                                                                                                                                                                                                                                                                                                                                                                                                |                                                                                                                 | \$7,484,604.00 |                                                        |                                                                    |                                                                                                                                                                                                                                                                                                               |                                                                                                                                                                                                                                                                                                                                                                                                                                                                                                                                                                                                                                                                                                                                                                                                                                                                                                                                                                                                                                                                                                                                                                                                                                                                                                                                                                                                                                                                                                                                                                                                                                                                                                                                                                                                                                                                                                                                                                                                                                                                                                                                |  |
| Leveraged Funds                                                                                                                                                                                                                                                                                                                                                                                                                                                                                                                                                                                                                                                                                                                                                                                                                                                                                                                                                                                                                                                                                                                                                   |                                                                                                                 |                |                                                        |                                                                    | Households Served by type of Housing Assistance: Tenant-based Rental Assistance (TBRA): 40%; Permanent housing facilities that receive operating<br>subsidies/leased units (PH): 33%; Short Term Rent, Mortgage and Utility Assistance (STRMU): 5%; Transitional/short-term facilities that receive operating |                                                                                                                                                                                                                                                                                                                                                                                                                                                                                                                                                                                                                                                                                                                                                                                                                                                                                                                                                                                                                                                                                                                                                                                                                                                                                                                                                                                                                                                                                                                                                                                                                                                                                                                                                                                                                                                                                                                                                                                                                                                                                                                                |  |
| Total Leveraged Funds                                                                                                                                                                                                                                                                                                                                                                                                                                                                                                                                                                                                                                                                                                                                                                                                                                                                                                                                                                                                                                                                                                                                             | Total Leveraged Funds For every dollar spent on the HOPWA program, this grantee leveraged \$1,506,430.00 \$0.20 |                |                                                        |                                                                    |                                                                                                                                                                                                                                                                                                               | subsidies/leased units (TST): 22%. Programs not Provided: Permanent housing facilities developed with capital funds, and placed in service during the operating year (PH Dev); Transitional/short-term facilities developed with capital funds, and placed in service during the operating year (TST Dev); Permanent Housing Placement                                                                                                                                                                                                                                                                                                                                                                                                                                                                                                                                                                                                                                                                                                                                                                                                                                                                                                                                                                                                                                                                                                                                                                                                                                                                                                                                                                                                                                                                                                                                                                                                                                                                                                                                                                                         |  |
|                                                                                                                                                                                                                                                                                                                                                                                                                                                                                                                                                                                                                                                                                                                                                                                                                                                                                                                                                                                                                                                                                                                                                                   |                                                                                                                 |                |                                                        |                                                                    | Services (PHP).                                                                                                                                                                                                                                                                                               |                                                                                                                                                                                                                                                                                                                                                                                                                                                                                                                                                                                                                                                                                                                                                                                                                                                                                                                                                                                                                                                                                                                                                                                                                                                                                                                                                                                                                                                                                                                                                                                                                                                                                                                                                                                                                                                                                                                                                                                                                                                                                                                                |  |