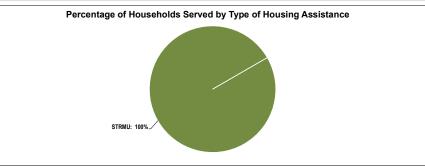

Households Served by type of Housing Assistance: Short Term Rent, Mortgage and Utility Assistance (STRMU): 100%. Programs not Provided: Tenant-based Rental Assistance (TBRA); Permanent housing facilities that receive operating subsidies/leased units (PH); Permanent housing facilities developed with capital funds, and placed in service during the operating year (PH Dev); Transitional/short-term facilities the receive operating subsidies/leased units (TST); Transitional/short-term facilities developed with capital funds, and placed in service during the operating year (TST Dev); Permanent Housing Placement Services (PHP) Permanent Housing Placement Services (PHP).