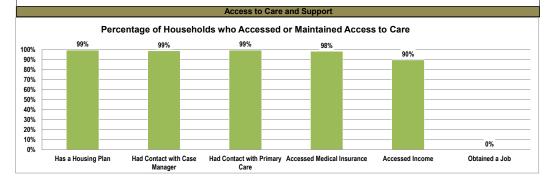

n= 174 number of households that received HOPWA Housing Subsidy Assistance and/or HOPWA Case Management

Access to Care and Support: Percent of Households who have a Housing Plan: 99%; Percent of Households who have had Contact with a Case Manager: 99%; Percent of Households who have had Contact with a Primary Care Provider: 99%. Percent of Households who Accessed or Maintained Medical Insurance: 98%; Percent of Households who Accessed or Maintained Income: 90%; Percent of Households who Obtained a Job: 0%.