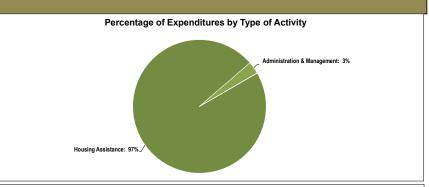

\$0.36

\$62,904.00

Expenditures by type of Activity: Housing Assistance: 97%; Administration & Management: 3%. Programs not Provided: Housing Development; Supportive Services; Housing Information.

Expenditures by type of Housing Assistance: Short Term Rent, Mortgage and Utility Assistance (STRMU): 100%. Programs not Provided: Tenant-based Rental Assistance (TBRA); Permanent housing facilities that receive operating subsidies/leased units (PH); Permanent housing facilities developed with capital funds, and placed in service during the operating year (PH Dev); Transitional/short-term facilities that receive operating subsidies/leased units (TST); Transitional/short-term facilities developed with capital funds, and placed in service during the operating year (TST Dev); Permanent Housing Placement Services (PHP)Permanent Housing Placement Services (