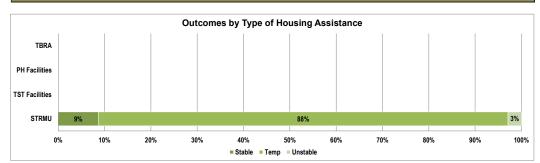

## **Outcomes**

Outcomes by Type of Housing Assistance: STRMU (n=173) is 9% Stable, 88% Temporary, 3% Unstable. This Grantee did not provide: TBRA; Permanent Housing; Transitional /Short Term Housing. Outcomes do not include households where head of household died during operating year.