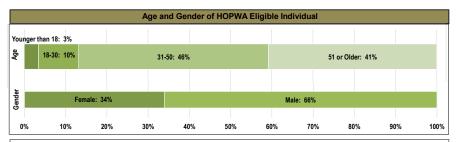

Age of HOPWA Eligible Individuals: Younger than 18: 3%; 18-30: 10%; 31-50: 46%; 51 or Older: 41%. Gender of HOPWA Eligible Individuals: Female: 34%; Male: 66%. This Grantee did not serve any HOPWA Eligible Individuals who are Transgender.