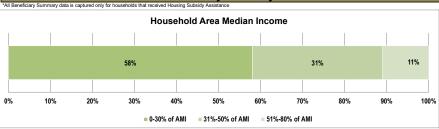

## **Beneficiary Summary\***

Percent of Households with a Median Income of 0-30% of the Area Median Income: 58%; Percent of Households with a Median Income of 31%-50% of the Area Median Income: 31%; Percent of Households with a Median Income of 51%-80% of the Area Median Income: 11%.