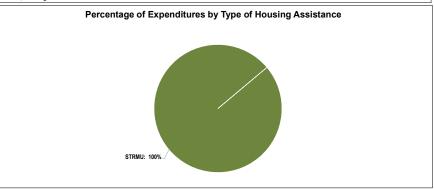

\$0.36

\$62,904.00

Expenditures by type of Activity: Housing Assistance: 97%; Administration & Management: 3%. Programs not Provided: Housing Development; Supportive Services; Housing Information.

Expenditures by type of Housing Assistance: Short Term Rent, Mortgage and Utility Assistance (STRMU): 100%. Programs not Provided: Tenant-based Rental Assistance (TBRA); Permanent housing facilities that receive operating subsidies/leased units (PH); Permanent housing facilities developed with capital funds, and placed in service during the operating year (PH Dev); Transitional/short-term facilities that receive operating subsidies/leased units (TST); Transitional/short-term facilities developed with capital funds, and placed in service during the operating year (TST Dev); Permanent Housing Placement Services (PHP)Permanent Housing Placement Services (