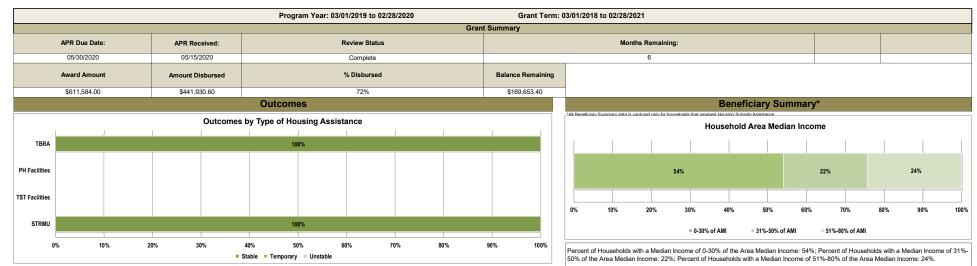

## **HOPWA Performance Profile - Competitive Grantee: Cochise County AZH170025**

Outcomes by Type of Housing Assistance: TBRA (n=25) is 100% Stable. STRMU (n=10) is 100% Stable. This Grantee did not provide: Permanent Housing, Transitional /Short Term Housing. Outcomes do not include households where head of household died during operating year.

n= 37 number of households that received HOPWA Housing Subsidy Assistance and/or HOPWA Case Management

Access to Care and Support: Percent of Households who have a Housing Plan: 100%; Percent of Households who have had Contact with a Case Manager: 100%; Percent of Households who have had Contact with a Primary Care Provider: 100%; Percent of Households who Accessed or Maintained Medical Insurance: 100%; Percent of Households who Accessed or Maintained Income: 100%; Percent of Households who Obtained a Jobi: 14%.