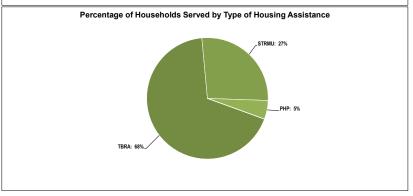

## **HOPWA Performance Profile - Competitive Grantee: Cochise County AZH170025**

Outcomes by Type of Housing Assistance: TBRA (n=25) is 100% Stable. STRMU (n=10) is 100% Stable. This Grantee did not provide: Permanent Housing, Transitional /Short Term Housing. Outcomes do not include households where head of household died during operating year.

n= 37 number of households that received HOPWA Housing Subsidy Assistance and/or HOPWA Case Management

Access to Care and Support: Percent of Households who have a Housing Plan: 100%; Percent of Households who have had Contact with a Case Manager: 100%; Percent of Households who have had Contact with a Primary Care Provider: 100%; Percent of Households who Accessed or Maintained Medical Insurance: 100%; Percent of Households who Accessed or Maintained Income: 100%; Percent of Households who Obtained a Jobi: 14%.