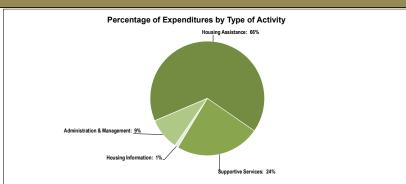

|                                                                                                                 |     |              |                                                        |                 |               |

For every dollar spent on the HOPWA program, this grantee leveraged \$0.65



Expenditures by type of Activity: Housing Assistance: 66%; Supportive Services: 24%; Housing Information: 1%; Administration & Management: 9%. Programs not Provided: Housing Development.



Expenditures by type of Housing Assistance: Tenant-based Rental Assistance (TBRA): 91%; Short Term Rent, Mortgage and Utility Assistance (STRMU): 8%; Permanent Housing Placement Services (PHP): 1%. Programs not Provided: Permanent housing facilities that receive operating subsidies/leased units (PH); Permanent housing facilities developed with capital funds, and placed in service during the operating year (PH Dev); Transitional/short-term facilities that receive operating year (BH Dev); Transitional/short-term facilities developed with capital funds, and placed in service during the operating year (TS