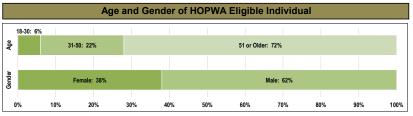

Age of HOPWA Eligible Individuals: 18-30: 6%; 31-50: 22%; 51 or Older: 72%. This Grantee did not serve any HOPWA Eligible Individuals age Younger than 18. Gender of HOPWA Eligible Individuals: Fernale: 38%; Male: 62%. This Grantee did not serve any HOPWA Eligible Individuals who are Transgender.