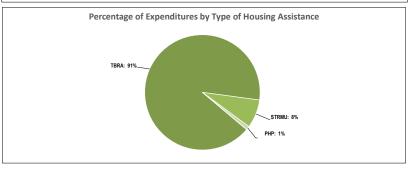

## **HOPWA Performance Profile - Competitive Grantee: Cochise County AZH170025**

Outcomes by Type of Housing Assistance: TBRA (n=25) is 100% Stable. STRMU (n=10) is 100% Stable. This Grantee did not provide: Permanent Housing, Transitional /Short Term Housing. Outcomes do not include households where head of household died during operating year.

n= 37 number of households that received HOPWA Housing Subsidy Assistance and/or HOPWA Case Management

Access to Care and Support: Percent of Households who have a Housing Plan: 100%; Percent of Households who have had Contact with a Case Manager: 100%; Percent of Households who have had Contact with a Primary Care Provider: 100%; Percent of Households who Accessed or Maintained Medical Insurance: 100%; Percent of Households who Accessed or Maintained Income: 100%; Percent of Households who Obtained a Jobi: 14%.