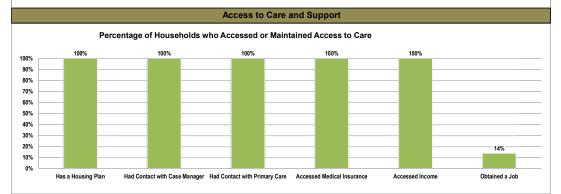

n= 37 number of households that received HOPWA Housing Subsidy Assistance and/or HOPWA Case Management

Access to Care and Support: Percent of Households who have a Housing Plan: 100%; Percent of Households who have had Contact with a Case Manager: 100%; Percent of Households who have had Contact with a Primary Care Provider: 100%; Percent of Households who Accessed or Maintained Medical Insurance: 100%; Percent of Households who Accessed or Maintained Income: 100%; Percent of Households who Obtained a Jobi: 14%.