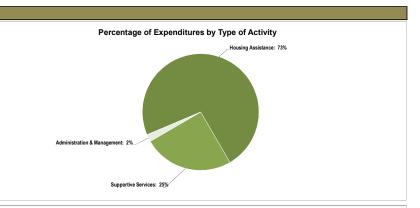

Expenditures by type of Activity: Housing Assistance: 73%; Supportive Services: 25%; Administration & Management: 2%. Programs not Provided: Housing Development; Housing Information.

Expenditures by type of Housing Assistance: Tenant-based Rental Assistance (TBRA): 99%; Permanent Housing Placement Services (PHP): 1%. Programs not Provided: Permanent housing facilities that receive operating subsidies/leased units (PH); Permanent housing facilities developed with capital funds, and placed in service during the operating year (PH Dev). Short Term Rent, Mortgage and Utility Assistance (STRMU). Transitional/short-term facilities that receive operating subsidies/leased units (TST); Transitional/short-term facilities that receive operating subsidies/leased units (TST); Transitional/short-term facilities developed with capital funds, and placed in service during the operating year (TST Dev).