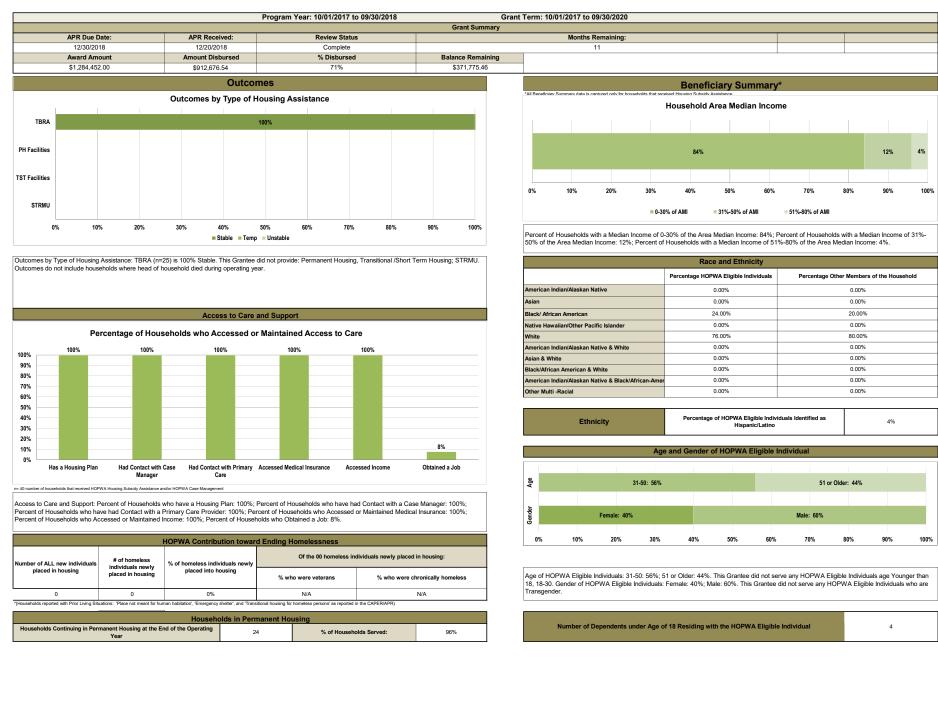

## HOPWA Performance Profile - Competitive Grantee: Action, Inc. MAH170022

|                                                                                                                                   |                      |                         |                                                            |                                                                    | Outpu         |
|-----------------------------------------------------------------------------------------------------------------------------------|----------------------|-------------------------|------------------------------------------------------------|--------------------------------------------------------------------|---------------|
| Type of Activity                                                                                                                  | Households<br>Served | Expenditures            | Percentage of Total Expenditures                           |                                                                    | Per Unit Cost |
| Housing Assistance                                                                                                                |                      |                         |                                                            |                                                                    |               |
| Tenant-based Rental Assistance                                                                                                    | 25                   | \$334,367.00            |                                                            |                                                                    | \$13,374.68   |
| Households in permanent housing facilities that receive<br>operating subsidies/leased units                                       | 0                    | \$0.00                  |                                                            |                                                                    | \$0.00        |
| Households in permanent housing facilities developed with<br>capital funds, and placed in service during the operating year       | 0                    | \$0.00                  |                                                            |                                                                    | \$0.00        |
| Total Households and expenditures: Permanent Housing                                                                              | 25                   | \$334,367.00            | 100% of households served<br>with HOPWA Housing<br>Subsidy | 99% of overall HOPWA<br>Housing Subsidy<br>Assistance Expenditures | \$13,374.68   |
| Short Term Rent, Mortgage and Utility Assistance                                                                                  | 0                    | \$0.00                  |                                                            |                                                                    | \$0.00        |
| Households in transitional/short-term facilities that receive<br>operating subsidies                                              | 0                    | \$0.00                  |                                                            |                                                                    | \$0.00        |
| Households in transitional/short-term facilities developed with<br>capital funds, and placed in service during the operating year | 0                    | \$0.00                  |                                                            |                                                                    | \$0.00        |
| Total Households and expenditures: Short-<br>Term / Transitional Housing                                                          | 0                    | \$0.00                  |                                                            |                                                                    | \$0.00        |
| Permanent Housing Placement Services                                                                                              | 4                    | \$3,917.00              |                                                            |                                                                    | \$979.25      |
| Adjustment for Household that received more than one type<br>of Housing Subsidy Assistance                                        | 4                    |                         |                                                            |                                                                    |               |
| Total                                                                                                                             | 25                   | \$338,284.00            |                                                            | 73%                                                                | \$13,531.36   |
| Facility-Based units being developed with capital funding but<br>not yet opened (identify units of housing planned)<br>Total      | 0                    | \$0.00<br><b>\$0.00</b> |                                                            | 0%                                                                 |               |
| Supportive Services                                                                                                               |                      |                         |                                                            |                                                                    |               |
| Supportive Services provided by project<br>sponsors/subrecipient that also delivered HOPWA housing<br>subsidy assistance          | 40                   | \$118,680.00            |                                                            |                                                                    |               |
| Supportive Services provided by project<br>sponsors/subrecipient that only provided supportive services.                          | 0                    | \$0.00                  |                                                            |                                                                    |               |
| Adjustment for Household that received Supportive Services<br>from both types of Project Sponsors                                 | 0                    |                         |                                                            |                                                                    |               |
| Total                                                                                                                             | 40                   | \$118,680.00            |                                                            | 25%                                                                |               |
| Housing Information Services                                                                                                      |                      |                         |                                                            |                                                                    |               |
| Housing Information Services                                                                                                      | 0                    | \$0.00                  |                                                            |                                                                    |               |
| Total Administration and Management Services                                                                                      | 0                    | \$0.00                  |                                                            | 0%                                                                 |               |
|                                                                                                                                   |                      |                         |                                                            |                                                                    |               |
| Resource Identification to establish, coordinate and develop<br>housing assistance resources                                      |                      | \$0.00                  |                                                            |                                                                    |               |
| Technical Assistance                                                                                                              |                      | \$0.00                  |                                                            |                                                                    |               |
| Program Outcomes/Evaluation                                                                                                       |                      | N/A                     |                                                            |                                                                    |               |
| Grantee Administration                                                                                                            |                      | \$13,709.00             |                                                            |                                                                    |               |
| Project Sponsor Administration                                                                                                    |                      | \$0.00                  |                                                            |                                                                    |               |
| Total                                                                                                                             |                      | \$13,709.00             |                                                            | 2%                                                                 |               |
| Total Expanditures                                                                                                                |                      | \$470,673.00            |                                                            |                                                                    |               |
| Total Expenditures                                                                                                                |                      | \$470,673.00            |                                                            |                                                                    |               |
| Leveraged Funds                                                                                                                   |                      |                         |                                                            |                                                                    |               |
| Total Leveraged Funds                                                                                                             |                      | For every d             | ollar spent on the HOPW                                    |                                                                    | e leveraged   |
| \$0.00                                                                                                                            |                      | \$0.00                  |                                                            |                                                                    |               |