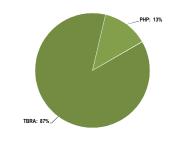

Percentage of Households Served by Type of Housing Assistance

Households Served by type of Housing Assistance: Tenant-based Rental Assistance (TBRA): 87%; Permanent Housing Placement Services (PHP): 13%. Programs not Provided: Permanent housing facilities that receive operating subsidies/leased units (PH); Permanent housing facilities developed with capital funds, and placed in service during the operating year (PH boy): Short Term Rent, Mortgage and Utility Assistance (STRMU): Transitional/short-term facilities that receive operating subsidies/leased units (TST); Transitional/short-term facilities developed with capital funds, and placed in service during the operating year (TST Dev).