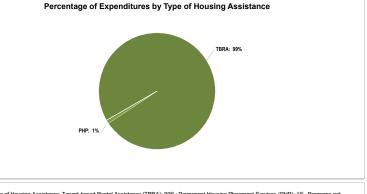

Expenditures by type of Activity: Housing Assistance: 73%; Supportive Services: 25%; Administration & Management: 2%. Programs not Provided: Housing Development; Housing Information.

Expenditures by type of Housing Assistance: Tenant-based Rental Assistance (TBRA): 99%; Permanent Housing Placement Services (PHP): 1%. Programs not Provided: Permanent housing facilities that receive operating subsidies/leased units (PH); Permanent housing facilities developed with capital funds, and placed in service during the operating year (PH Dev). Short Term Rent, Mortgage and Utility Assistance (STRMU). Transitional/short-term facilities that receive operating subsidies/leased units (TST); Transitional/short-term facilities that receive operating subsidies/leased units (TST); Transitional/short-term facilities developed with capital funds, and placed in service during the operating year (TST Dev).