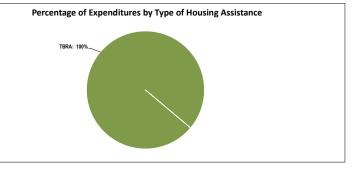

Expenditures by type of Activity: Housing Assistance: 80%; Supportive Services: 13%; Housing Information: 2%; Administration & Management: 5%. Programs not Provided: Housing Development.

penditures by type of Housing Assistance: Tenant-based Rental Assistance (TBRA): 100%. Programs not Provided: Permanent housing facilities that receive erating subsidies/leased units (PH): Permanent housing facilities developed with capital funds, and placed in service during the operating year (PH Dev); Short rm Rent, Mortgage and Utility Assistance (STRMU); Transitional/short-term facilities that receive operating subsidies/leased units (TST); Transitional/short-term ilities developed with capital funds, and placed in service during the operating year (TST Dev); Permanent Housing Placement Services (PHP).