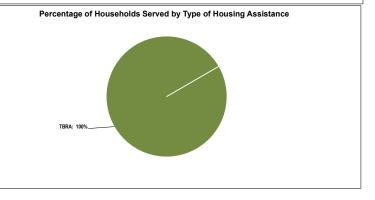

Households Served by type of Housing Assistance: Tenant-based Rental Assistance (TBRA): 100%. Programs not Provided: Permanent housing facilities that receive operating subsidies/leased units (PH): Permanent housing facilities developed with capital funds, and placed in service during the operating year (PH Dev); Short Term Rent, Mortgage and Utility Assistance (STRMU); Transitional/short-term facilities that receive operating subsidies/leased units (TST); Transitional/short-term facilities developed with capital funds, and placed in service during the operating year (TST Dev); Permanent Housing Placement Services (PHP).