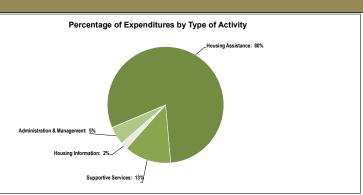

Expenditures by type of Activity: Housing Assistance: 80%; Supportive Services: 13%; Housing Information: 2%; Administration & Management: 5%. Programs not Provided: Housing Development.

penditures by type of Housing Assistance: Tenant-based Rental Assistance (TBRA): 100%. Programs not Provided: Permanent housing facilities that receive erating subsidies/leased units (PH): Permanent housing facilities developed with capital funds, and placed in service during the operating year (PH Dev); Short rm Rent, Mortgage and Utility Assistance (STRMU); Transitional/short-term facilities that receive operating subsidies/leased units (TST); Transitional/short-term ilities developed with capital funds, and placed in service during the operating year (TST Dev); Permanent Housing Placement Services (PHP).