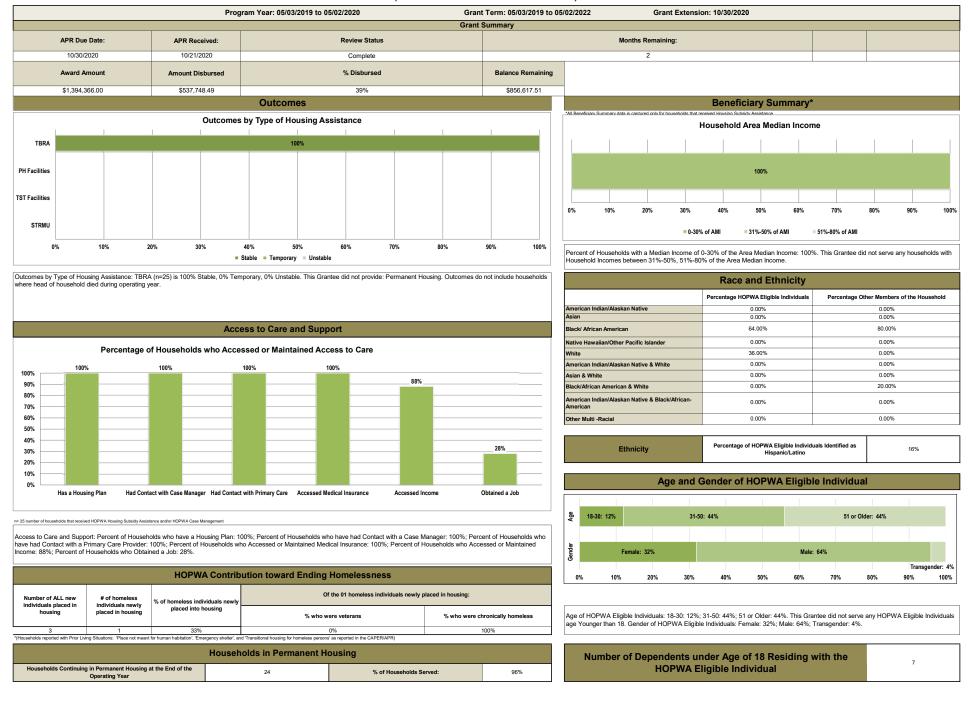

## HOPWA Performance Profile - Competitive Grantee: Fenway Community Health Center, Inc MAH180021

(Previous Grantee: AIDS Action Committee)

| Outputs:                                                                                                                           |                      |                            |                                                         |                                                                     |               |
|------------------------------------------------------------------------------------------------------------------------------------|----------------------|----------------------------|---------------------------------------------------------|---------------------------------------------------------------------|---------------|
| Type of Activity                                                                                                                   | Households<br>Served | Expenditures               | Percentage of Total Expenditures                        |                                                                     | Per Unit Cost |
| using Assistance                                                                                                                   |                      |                            |                                                         |                                                                     |               |
| enant-based Rental Assistance                                                                                                      | 25                   | \$393,010.00               |                                                         |                                                                     | \$15,720.40   |
| ouseholds in permanent housing facilities that receive<br>perating subsidies/leased units                                          | 0                    | \$0.00                     |                                                         |                                                                     | \$0.00        |
| ouseholds in permanent housing facilities developed<br>ith capital funds, and placed in service during the<br>perating year        | 0                    | \$0.00                     |                                                         |                                                                     | \$0.00        |
| Total Households and expenditures:<br>Permanent Housing                                                                            | 25                   | \$393,010.00               | 100% of households served with HOPWA<br>Housing Subsidy | 100% of overall HOPWA<br>Housing Subsidy<br>Assistance Expenditures | \$15,720.40   |
| Short Term Rent, Mortgage and Utility Assistance                                                                                   | 0                    | \$0.00                     |                                                         |                                                                     | \$0.00        |
| louseholds in transitional/short-term facilities that<br>aceive operating subsidies                                                | 0                    | \$0.00                     |                                                         |                                                                     | \$0.00        |
| louseholds in transitional/short-term facilities developed<br>ith capital funds, and placed in service during the<br>perating year | 0                    | \$0.00                     |                                                         |                                                                     | \$0.00        |
| Total Households and expenditures:<br>Short-Term / Transitional Housing                                                            | 0                    | \$0.00                     |                                                         |                                                                     | \$0.00        |
| Permanent Housing Placement Services                                                                                               | 0                    | \$0.00                     |                                                         |                                                                     | \$0.00        |
| djustment for Household that received more than one<br>/pe of Housing Subsidy Assistance                                           | 0                    |                            |                                                         |                                                                     |               |
| Total                                                                                                                              | 25                   | \$393,010.00               |                                                         | 80%                                                                 | \$15,720.40   |
| ousing Development                                                                                                                 |                      |                            |                                                         |                                                                     |               |
| acility-Based units being developed with capital<br>unding but not yet opened (identify units of housing                           | 0                    | \$0.00                     |                                                         |                                                                     |               |
| anned)                                                                                                                             | 0                    | 90.00                      |                                                         |                                                                     |               |
| Total                                                                                                                              | 0                    | \$0.00                     |                                                         | 0%                                                                  |               |
| upportive Services                                                                                                                 |                      |                            |                                                         |                                                                     |               |
| upportive Services provided by project<br>ponsors/subrecipient that also delivered HOPWA<br>pusing subsidy assistance              | 25                   | \$66,637.00                |                                                         |                                                                     |               |
| supportive Services provided by project<br>ponsors/subrecipient that only provided supportive<br>ervices.                          | 0                    | \$0.00                     |                                                         |                                                                     |               |
| djustment for Household that received Supportive<br>Services from both types of Project Sponsors                                   | 0                    |                            |                                                         |                                                                     |               |
| Total                                                                                                                              | 25                   | \$66,637.00                |                                                         | 13%                                                                 |               |
| lousing Information Services                                                                                                       |                      |                            |                                                         |                                                                     |               |
| lousing Information Services<br>Total                                                                                              | 0                    | \$11,024.00<br>\$11,024.00 |                                                         | 2%                                                                  |               |
| Indministration and Management Services                                                                                            |                      | \$11,024.00                |                                                         | 270                                                                 |               |
|                                                                                                                                    |                      |                            |                                                         |                                                                     |               |
| esource Identification to establish, coordinate and<br>evelop housing assistance resources                                         |                      | \$0.00                     |                                                         |                                                                     |               |
| echnical Assistance                                                                                                                |                      | \$0.00                     |                                                         |                                                                     |               |
| rogram Outcomes/Evaluation                                                                                                         |                      | \$0.00                     |                                                         |                                                                     |               |
| her Activity                                                                                                                       |                      | \$0.00                     |                                                         |                                                                     |               |
| rantee Administration                                                                                                              |                      | \$14,237.00                |                                                         |                                                                     |               |
| roject Sponsor Administration<br>Total                                                                                             |                      | \$10,840.00<br>\$25,077.00 |                                                         | 5%                                                                  |               |
| Tota                                                                                                                               |                      | φ23,077.00                 |                                                         | 5%                                                                  |               |
| otal Expenditures                                                                                                                  |                      | \$495,748.00               |                                                         |                                                                     |               |
|                                                                                                                                    |                      | Leveraged Funds            |                                                         |                                                                     |               |
|                                                                                                                                    |                      |                            |                                                         |                                                                     |               |

Expenditures by type of Activity: Housing Assistance: 80%; Supportive Services: 13%; Housing Information: 2%; Administration & Management: 5%. Programs not Provided: Housing Development.

penditures by type of Housing Assistance: Tenant-based Rental Assistance (TBRA): 100%. Programs not Provided: Permanent housing facilities that receive erating subsidies/leased units (PH): Permanent housing facilities developed with capital funds, and placed in service during the operating year (PH Dev); Short rm Rent, Mortgage and Utility Assistance (STRMU); Transitional/short-term facilities that receive operating subsidies/leased units (TST); Transitional/short-term ilities developed with capital funds, and placed in service during the operating year (TST Dev); Permanent Housing Placement Services (PHP).

Households Served by type of Housing Assistance: Tenant-based Rental Assistance (TBRA): 100%. Programs not Provided: Permanent housing facilities that receive operating subsidies/leased units (PH): Permanent housing facilities developed with capital funds, and placed in service during the operating year (PH Dev); Short Term Rent, Mortgage and Utility Assistance (STRMU); Transitional/short-term facilities that receive operating subsidies/leased units (TST); Transitional/short-term facilities developed with capital funds, and placed in service during the operating year (TST Dev); Permanent Housing Placement Services (PHP).