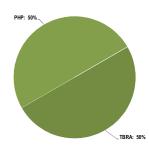

## Percentage of Households Served by Type of Housing Assistance

Households Served by type of Housing Assistance: Tenant-based Rental Assistance (TBRA): 50%, Permanent Housing Placement Services (PHP): 50%. Programs not Provided: Permanent housing facilities that receive operating subsidies/leased units (PH); Permanent housing facilities developed with capital funds, and placed in service during the operating year (PH Dev); Short Term Rent, Mortgage and Utility Assistance (STRMU); Transitional/short-term facilities that receive operating subsidies/leased units (TST). Transitional/short-term facilities developed with capital funds, and placed in service during the operating year (TST Dev).