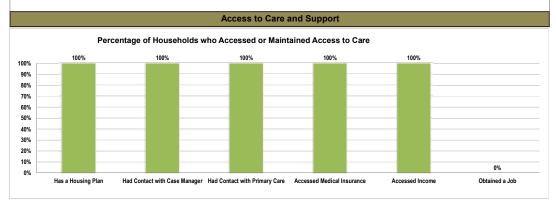

n= 51 number of households that received HOPWA Housing Subsidy Assistance and/or HOPWA Case Management

Access to Care and Support: Percent of Households who have a Housing Plan: 100%; Percent of Households who have had Contact with a Case Manager: 100%; Percent of Households who have had Contact with a Primary Care Provider: 100%; Percent of Households who Accessed or Maintained Medical Insurance: 100%; Percent of Households who Accessed or Maintained Income: 100%; Percent of Households who Obtained a Job: 0%.