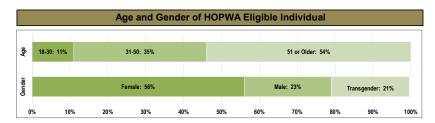

| Ethnicity | Percentage of HOPWA Eligible Individuals Identified as<br>Hispanic/Latino | 76% |
|-----------|---------------------------------------------------------------------------|-----|

Age of HOPWA Eligible Individuals: 18-30: 11%; 31-50: 35%; 51 or Older: 54%. This Grantee did not serve any HOPWA Eligible Individuals age Younger than 18. Gender of HOPWA Eligible Individuals: Female: 56%; Male: 23%; Transgender: 21%.