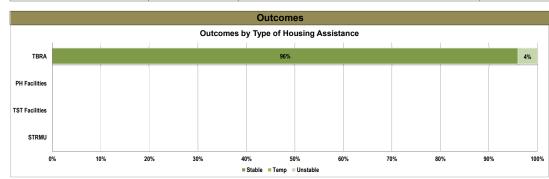

Outcomes by Type of Housing Assistance: TBRA (n=33) is 96% Stable, 4% Unstable. This Grantee did not provide: Permanent Housing, Transitional /Short Term Housing; STRMU. Outcomes do not include households where head of household died during operating year.