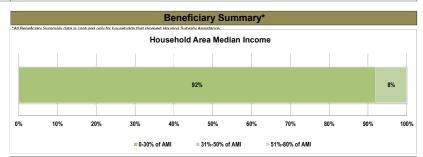

Percent of Households with a Median Income of 0-30% of the Area Median Income: 92%, Percent of Households with a Median Income of 31%-50% of the Area Median Income: 8%. This Grantee did not serve any households with Household Incomes between 51%-80% of the Area Median Income.