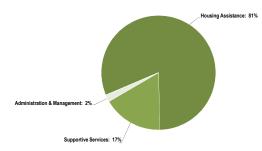

Expenditures by type of Activity: Housing Assistance: 81%; Supportive Services: 17%; Administration & Management: 2%. Programs not Provided: Housing Development; Housing Information.

Expenditures by type of Housing Assistance: Tenant-based Rental Assistance (TBRA): 79%; Permanent Housing Placement Services (PHP): 21%. Programs not Provided: Permanent housing facilities that receive operating subsidies/leased units (PH): Permanent housing facilities developed with capital funds, and placed in service during the operating year (PHD ev): Short Term Rentle, Mortgage and Utility Assistance (STRMU): Transitional/rent materials that receive operating subsidies/leased units (TST); Transitional/short-term facilities developed with capital funds, and placed in service during the operating year (TST Dev).